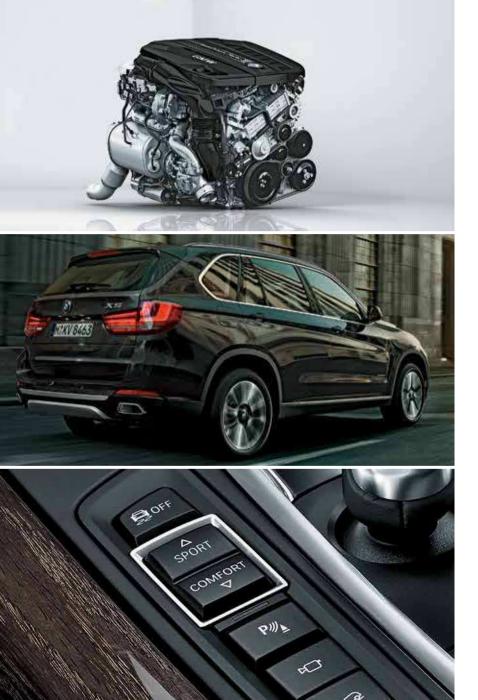

### BMW X5 xDrive30d.

The BMW TwinPower Turbo six-cylinder in-line diesel engine with a capacity of 3.0 litres combines CommonRail direct injection and a turbocharger with variable turbine geometry. At engine speeds as low as 1500rpm, this 190kW (258hp) powerplant delivers an impressive 560Nm of torque and takes just 6.9 seconds to sprint from 0 to 100km.

### BMW xDRIVE.

Optimised road holding is crucial for a truly dynamic driving experience. In the BMW X5, this is achieved by a weight distribution of almost 50:50 between the front and rear axles, as well as neutral steering behaviour, a high level of directional stability and fantastic traction courtesy of the intelligent xDrive four-wheel drive system.

The **Comfort adaptive suspension package** combines Dynamic damper control with air cushioning on the rear axle for the ultimate in driving comfort. And whenever you want a sportier chassis set-up, you can use the driving experience control switch to activate one of the two more dynamic modes.