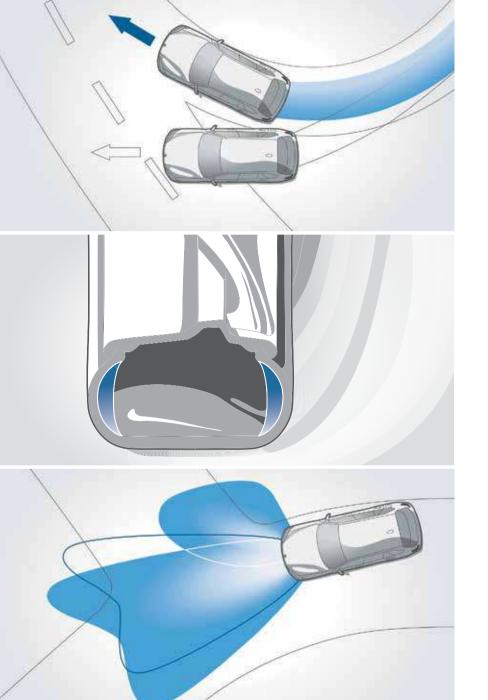

# MORE AGILITY AND STABILITY WITH THE INTELLIGENT ALL-WHEEL DRIVE SYSTEM.

### BMW xDRIVE.

Optimised road holding is crucial for a truly dynamic driving experience. In the BMW X5, this is achieved by a weight distribution of almost 50:50 between the front and rear axles, as well as neutral steering behaviour, a high level of directional stability and fantastic traction courtesy of the intelligent xDrive four-wheel drive system.

Whenever road conditions change, **BMW xDrive** immediately recognises the need to shift power distribution and responds proactively by preventing wheel spin right from the start. Thus ensuring maximum directional stability and outstanding traction in every driving situation.

**Servotronic.** The standard Servotronic feature adjusts the power steering to suit the current speed and also ensures a direct, precise steering response at high speeds. It also provides superior comfort by minimising the physical effort required when steering, while increasing agility at high speeds, while parking, manoeuvring, or navigating narrow or twisting roads.

The **Comfort adaptive suspension package** combines Dynamic damper control with air cushioning on the rear axle for the ultimate in driving comfort. And whenever you want a sportier chassis set-up, you can use the driving experience control switch to activate one of the two more dynamic modes.