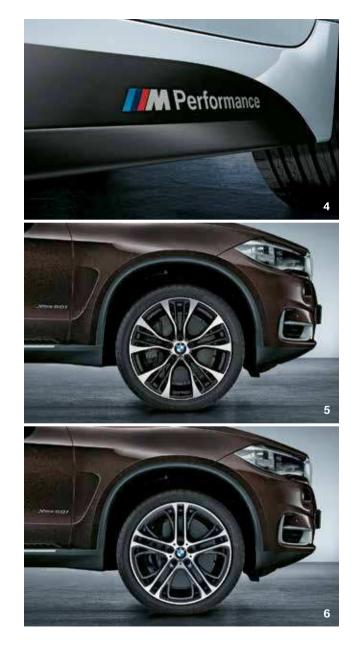

#### 4. BMW M Performance transfer for the side sills

The side skirt adhesive film in black with "M Performance" lettering and the three-coloured "M" logo is optimally suited to the design of the vehicle and puts additional emphasis on sportiness.

#### 5. BMW M Performance light alloy wheel Double-spoke 599 M Bicolour, Orbit Grev/burnished, 21 inches

The BMW M Performance 21 inches light alloy wheels in Double-spoke style 599 M are bicolour matt Orbit Grey, gloss-lathed on the visible side, and feature the four-colour "M" logo.

#### 6. BMW M Performance light alloy wheels Double-spoke 310 M Bicolour, Ferric Grey/burnished, complete wheel set, 21 inches

The BMW M Performance 21 inches light alloy wheels in Double-spoke style 310 M are bicolour Ferric Grey, gloss-lathed on the visible side, and feature the four-colour "M" logo.