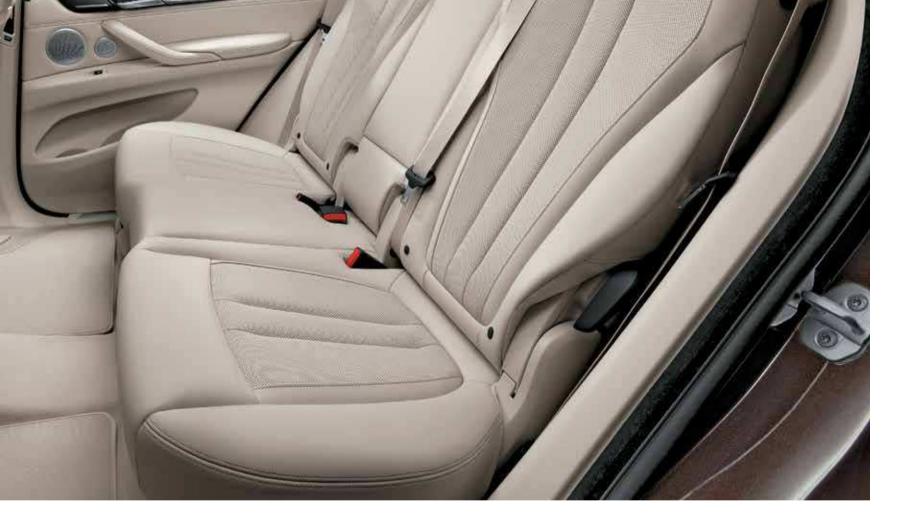

### **ENJOY THAT FRONT-ROW FEELING,** NO MATTER WHERE YOU SIT.

When you take a seat in the BMW X5, one thing becomes instantly clear: perfection is the culmination of an unerring attention to detail. Combined with the striking atmosphere generated by the ambient lighting design, you'll enjoy an ambience of supreme exclusivity. And the standard Harman Kardon Surround Sound System takes perfection to a whole new level. The BMW X5 offers a feast for the senses, no matter where you decide to sit.

**Comfort seats in the rear** feature particularly comfortable upholstery and can be individually adjusted in numerous ways. The two outer seats can be reclined by ten degrees in six stages.

Automatic air conditioning with 4-zone control, features separate air volume and temperature controls for the driver and front passenger. Includes microfilter, fogging sensor, Automatic Air Recirculation (AAR), as well as the stationary cooling and residual heat functions plus additional air vents in the B-pillars and separate controls and screen in the rear for individual adjustment of the rear climate.

Seat adjustment, electric, with memory function enables the driver to save and

retrieve their desired settings for the seat, steering wheel column and exterior mirror.

**Sunblinds** for the rear side windows that can be moved up and down manually for protection against intense sunlight, as well as increased privacy.