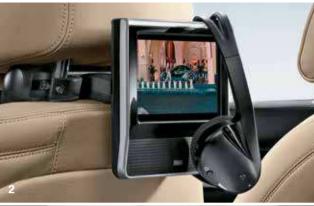

#### 2. Single DVD tablet system

Includes a portable 7-inch screen in chrome as well as a holder that can be mounted to the headrest columns. The DVD system can be easily connected to the vehicle using the 12 V socket. The DVD player integrated into the screen can play video DVDs, image CDs and audio CDs (including mp3 format). JPEG images and music stored on USB sticks and other storage devices can also be accessed.