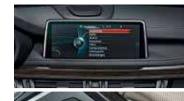

**BMW Apps** 

iDrive Touch Controller iDrive Touch Controller for intuitive and convenient operation of the iDrive system. You can easily enter destination addresses (for example) into the navigation system using your own handwriting via the touchpad integrated into the Controller.

Harman Kardon Surround Sound System includes a powerful 600 W digital amplifier, vehicle-specific equalizer central speaker and 16 loudspeakers for truly outstanding sound quality.

27

Navigation System Professional including, hands-free kit, with USB interface, fixed 26cm LCD colour display with split screen function (main and assistance windows). Radio Professional with DVD drive, 20 GB storage capacity for audio files. The unit is operated intuitively via the iDrive Controller with direct menu control buttons and eight functional bookmarks. Maps are displayed in 3D with satellite background images. Selected sights are shown as photo realistic images.