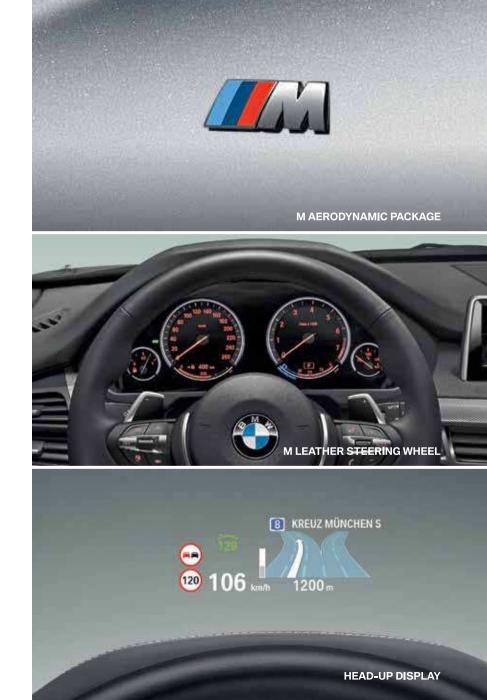

- M Aerodynamics Kit
- Door sill strip with M designation
- ► Tailpipe cover in high-gloss chrome
- ▶ 19-inch M light alloy wheels Double-spoke style 467
- BMW Individual high gloss shadow line exterior
- BMW Individual headliner in anthracite
- Head-Up display
- Adaptive M suspension with specifically tuned dynamic damper control and air suspension.
- M Leather steering wheel