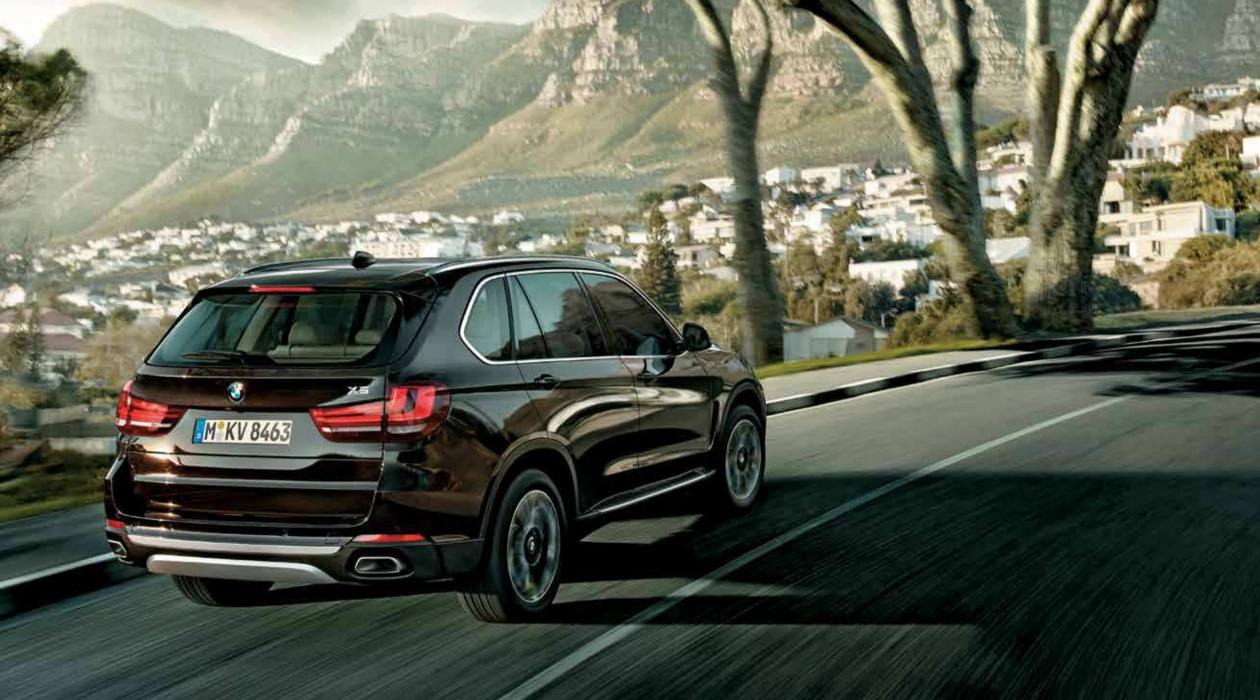

## THE VERSATILE SIDE OF LUXURY.

The BMW X5 offers the highest level of versatility in the entire segment. It provides a generous sense of space and ride comfort, efficiency and premium appeal. It is supremely sporty and offers effortless and agile driving experience.

Tailgate, two-part, for easy access to the luggage compartment. It provides easy access to smaller items of luggage and the lower section opens up to create a platform capable of supporting up to 250kg. The upper part can be opened and closed using the automatic tailgate operation control. When the lower part is open, it forms a platform that can be locked in line with the floor of the luggage compartment.

**Rear seat backrest** can be folded down in a 40:20:40 split for more transport options and a customisable seat and luggage compartment configuration, as well as a rear centre armrest with two cup holders.