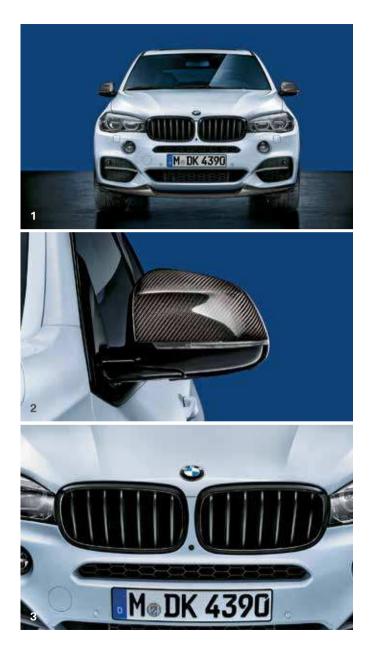

#### 2. BMW M Performance carbon wing mirror caps

The carefully handcrafted mirror caps have a sporty design and are adapted to the BMW X5 Series to create a high-tech feel.

#### 3. BMW M Performance front grille, black

The BMW M Performance black kidney grille emphasises the athletic and dynamic character of the vehicle. Its frame is high-gloss black.