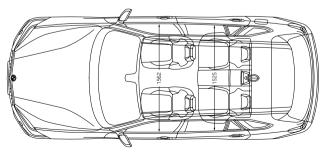

### THE BMW X5. DIMENSIONS.

All dimensions in the technical drawings are given in millimetres. Height including roof aerial. Luggage compartment capacity 650-1,8750 litres.