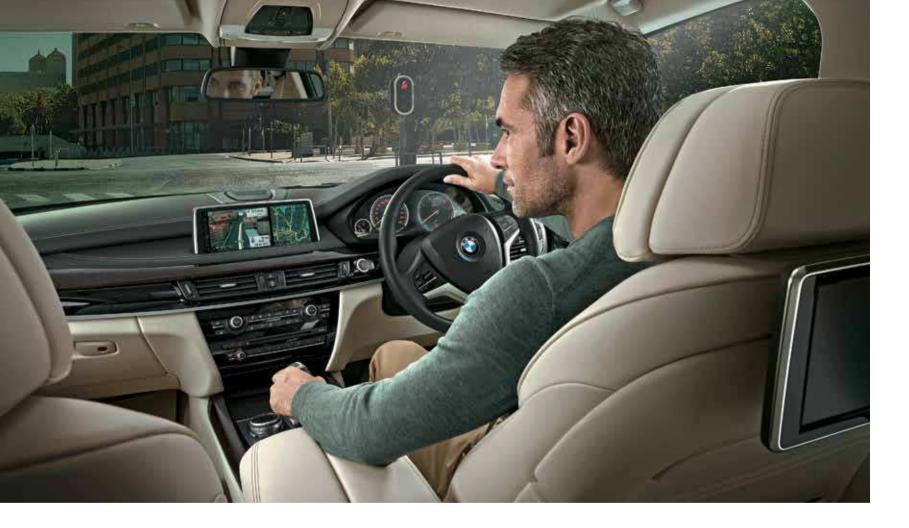

For the first time, the BMW X5 features the newly developed **iDrive** Touch Controller. Its multi-touch surface with a diameter of 45 mm is positioned directly on the Controller and enables you to enter letters and digits with your finger. This way, some controls can be operated more intuitively, faster and with even greater ease. For example, searching your address book or music playlists, or navigating to destinations can all be done using the multi-touch surface.

**BMW Apps** 

iDrive Touch Controller iDrive Touch Controller for intuitive and convenient operation of the iDrive system. You can easily enter destination addresses (for example) into the navigation system using your own handwriting via the touchpad integrated into the Controller.

Harman Kardon Surround Sound System includes a powerful 600 W digital amplifier, vehicle-specific equalizer central speaker and 16 loudspeakers for truly outstanding sound quality.

27

Navigation System Professional including, hands-free kit, with USB interface, fixed 26cm LCD colour display with split screen function (main and assistance windows). Radio Professional with DVD drive, 20 GB storage capacity for audio files. The unit is operated intuitively via the iDrive Controller with direct menu control buttons and eight functional bookmarks. Maps are displayed in 3D with satellite background images. Selected sights are shown as photo realistic images.