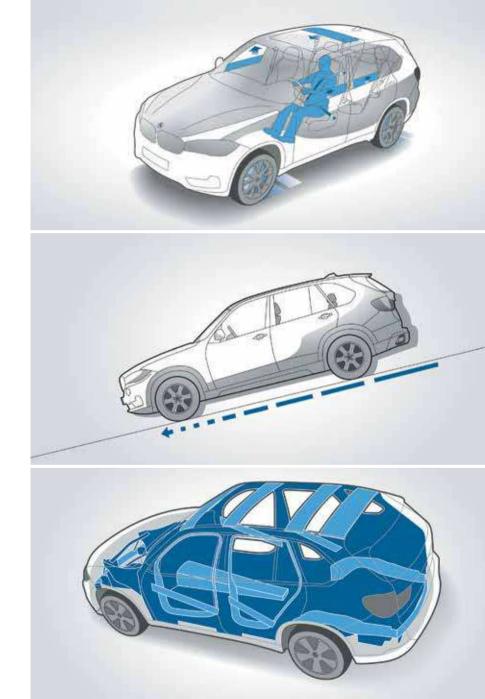

Active Protection with Attentiveness Assistant is the BMW ConnectedDrive preventive occupant protection system. If a critical situation arises on the road, the front seat belts are reversibly pretensioned, the electrically adjustable front passenger seat is brought into an upright position and the side windows are closed - as is the Panorama glass roof. A critical situation could include an emergency braking procedure that you have initiated, or if the car demonstrates excessive understeer or oversteer. In certain accident scenarios, the brakes are automatically applied as gently as possible to bring your car to a standstill. This helps to reduce the possibility of a second collision, or even prevent it altogether. Furthermore, the Attentiveness Assistant monitors your behaviour for signs of fatigue. The system analyses your steering response and reacts to irregular driving behaviour by issuing a notification on the Control Display suggesting you take a break.

**Hill Descent Control (HDC)** in the xDrive models is a system which, when activated, ensures that the vehicle can negotiate the steepest downhill runs automatically and safely at just above walking pace, without the driver having to brake.

**Passenger Cell:** BMW is dedicated to building extremely rigid passenger cells for every single model. This not only leads to increased precision steering and agility, but also provides greater safety for you and your passengers. The body only yields in precisely defined areas at the front and rear. Should an accident occur, these deformation zones are capable of absorbing a large amount of the impact, thereby minimising the severity of the collision as it happens.