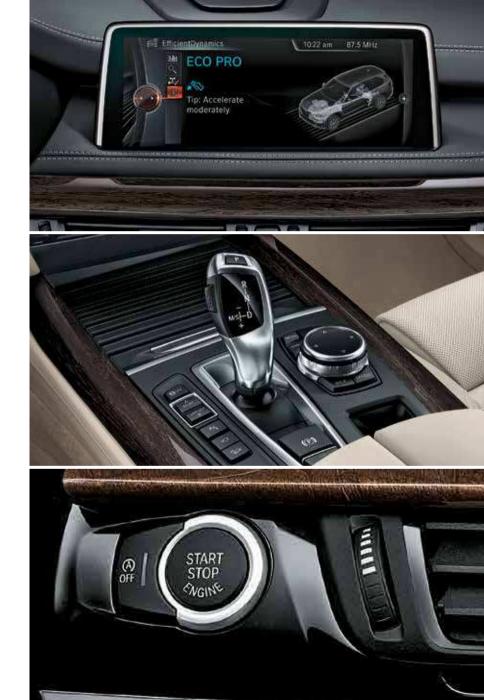

The fuel-efficient **ECO PRO Mode** intelligently adapts the characteristics of the accelerator pedal and transmission, as well as the heating/air conditioning settings. ECO PRO tips encourage drivers to adopt a more efficient driving style, while the bonus mileage display keeps them informed about how many kilometres they have saved by driving in the ECO PRO Mode.

**Eight Speed Automatic Transmission** makes changing gears and driving significantly more convenient, thanks to fast engine speed transitions and shorter shift times. It unites outstanding comfort with palpable dynamics and increased fuel efficiency.

**The Auto Start/Stop function** switches off the engine when the vehicle comes to a temporary standstill (e.g. at traffic lights or in a traffic jam) to further reduce overall fuel consumption and emissions. When the driver takes his foot off the brake, the engine automatically starts up again in a fraction of a second.