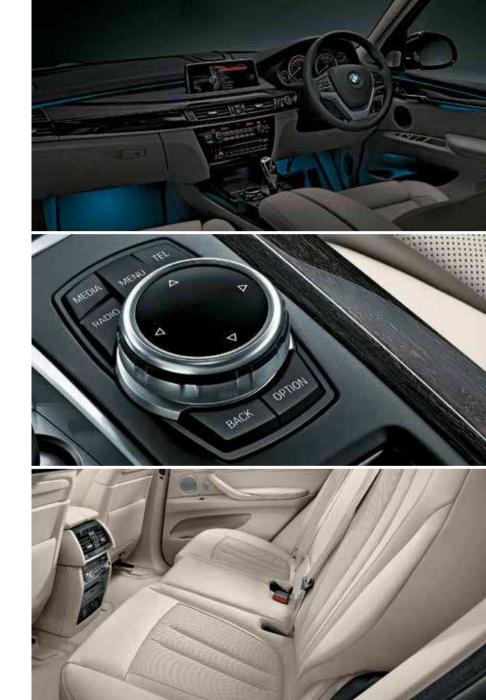

For the first time, the BMW X5 features the newly developed **iDrive** Touch Controller. Its multi-touch surface with a diameter of 45 mm is positioned directly on the Controller and enables you to enter letters and digits with your finger. This way, some controls can be operated more intuitively, faster and with even greater ease. For example, searching your address book or music playlists, or navigating to destinations can all be done using the multi-touch surface.

**Comfort seats in the rear** feature particularly comfortable upholstery and can be individually adjusted in numerous ways. The two outer seats can be reclined by ten degrees in six stages.

Automatic air conditioning with 4-zone control, features separate air volume and temperature controls for the driver and front passenger. Includes microfilter, fogging sensor, Automatic Air Recirculation (AAR), as well as the stationary cooling and residual heat functions plus additional air vents in the B-pillars and separate controls and screen in the rear for individual adjustment of the rear climate.

Seat adjustment, electric, with memory function enables the driver to save and

retrieve their desired settings for the seat, steering wheel column and exterior mirror.

**Sunblinds** for the rear side windows that can be moved up and down manually for protection against intense sunlight, as well as increased privacy.