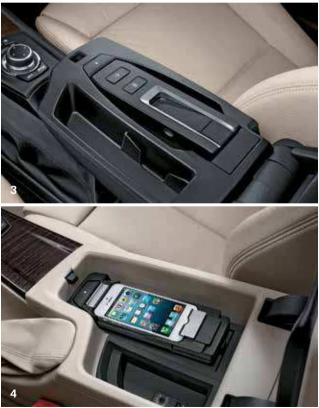

For the first time, the BMW X5 features the newly developed **iDrive** Touch Controller. Its multi-touch surface with a diameter of 45 mm is positioned directly on the Controller and enables you to enter letters and digits with your finger. This way, some controls can be operated more intuitively, faster and with even greater ease. For example, searching your address book or music playlists, or navigating to destinations can all be done using the multi-touch surface.

**BMW Apps** 

iDrive Touch Controller iDrive Touch Controller for intuitive and convenient operation of the iDrive system. You can easily enter destination addresses (for example) into the navigation system using your own handwriting via the touchpad integrated into the Controller.

Rear View Camera enhances visibility when reversing at speeds below 20km/h, for example when parking. It shows the area behind the car on the Control Display.

You can now use Apps in your BMW. With the Apps option, an iPhone and the free BMW Connected App from the Apple App Store, your calendar is with you all the time and you are always in contact with your friends. And that's just the beginning, you can also use and experience 3rd party Apps like Tune in, Aupeo, glimpse.