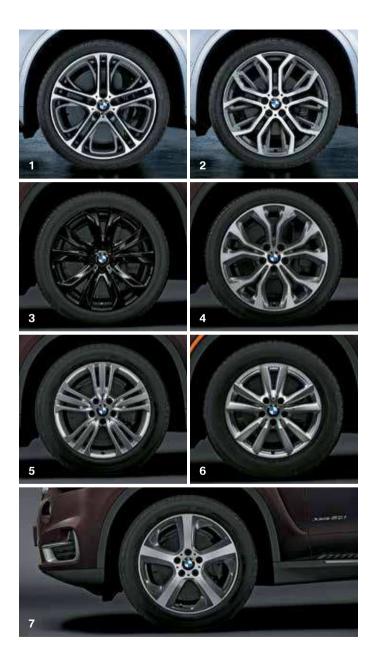

### ARRIVE IN STYLE. ORIGINAL BMW LIGHT ALLOY WHEELS.

BMW light alloy wheels emphasise the dynamic character and exclusive style of your BMW X5. Not only that, these lightweight cast wheels also help the suspension to smother surface imperfections and improve handling and braking. All wheel/tyre combinations undergo rigorous selection and testing processes, and every last detail is optimised for use to ensure they meet the highest standards of quality as per the Indian market driving condition specifications.

Double-spoke 310 M, BMW M Performance, 21 inches.
 Y-spoke 375, BMW M Performance, 21 inches.
 Star-spoke style 491 tyres, 20 inches.
 Y-spoke style 451 tyres, 20 inches.
 W-spoke style 447 tyres, 19 inches.
 Double-spoke 467 M, 19 inches.

7. Star-spoke style 490, 19 inches.