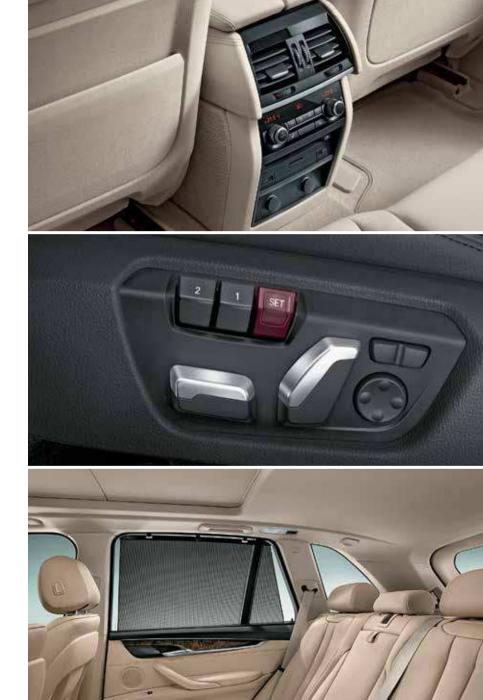

The capacious interior design features high-quality materials for a unique ambience. Lights package with Ambient Light including the "welcome" mode, as well as nine pre-set lighting designs feature tricolour LEDs.

For the first time, the BMW X5 features the newly developed **iDrive** Touch Controller. Its multi-touch surface with a diameter of 45 mm is positioned directly on the Controller and enables you to enter letters and digits with your finger. This way, some controls can be operated more intuitively, faster and with even greater ease. For example, searching your address book or music playlists, or navigating to destinations can all be done using the multi-touch surface.

Seat adjustment, electric, with memory function enables the driver to save and

retrieve their desired settings for the seat, steering wheel column and exterior mirror.

**Sunblinds** for the rear side windows that can be moved up and down manually for protection against intense sunlight, as well as increased privacy.