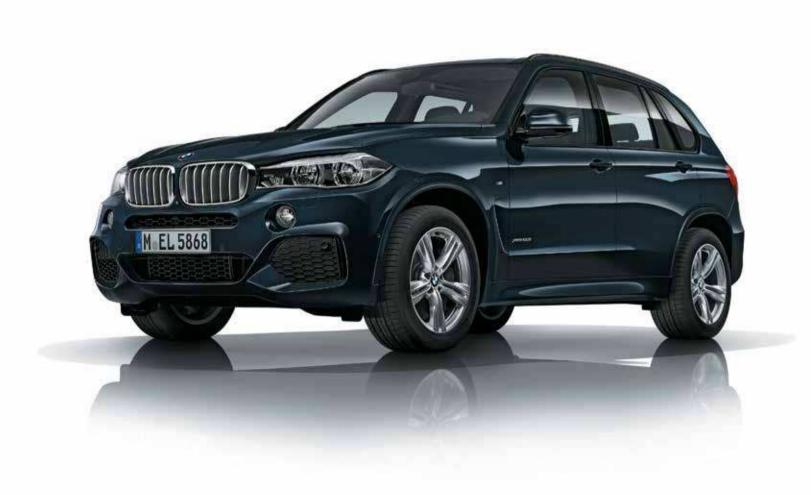

It's imposing, dynamic and sporty. The BMW X5 with M Sport package is equipped with the adaptive M Suspension that emphasizes its overall dynamism. The M Suspension is also the reason behind its extremely sporty and athletic character. There's also the intelligent all-wheel drive system, the BMW xDrive that makes light work of any challenge. Plus, the M badge on the front wings, tailpipe cover in high-gloss chrome, door sill with M designation are features that give you an edge when you travel off the beaten path. Get behind the wheel of this high-performance luxury vehicle and dominate in style.

### THE BMW X5 WITH M SPORT PACKAGE. LEAVE YOUR MARK.

### **M SPORT PACKAGE.** THE BMW X5 xDrive 30d M SPORT.

The M Sport package is a must for those who wish to dominate in style. The revolutionary adaptive M suspension adds more zest to the overall driving pleasure.

The sporty look of the BMW X5 with M Sport package is rounded out by the BMW Individual High Gloss Shadow Line, the M badge on the front wings displays a spirit of adventure, whereas the door sill strip with M designation is more than enough to assert your stance wherever you go. All in all, a package that lets you look the part as you play it.