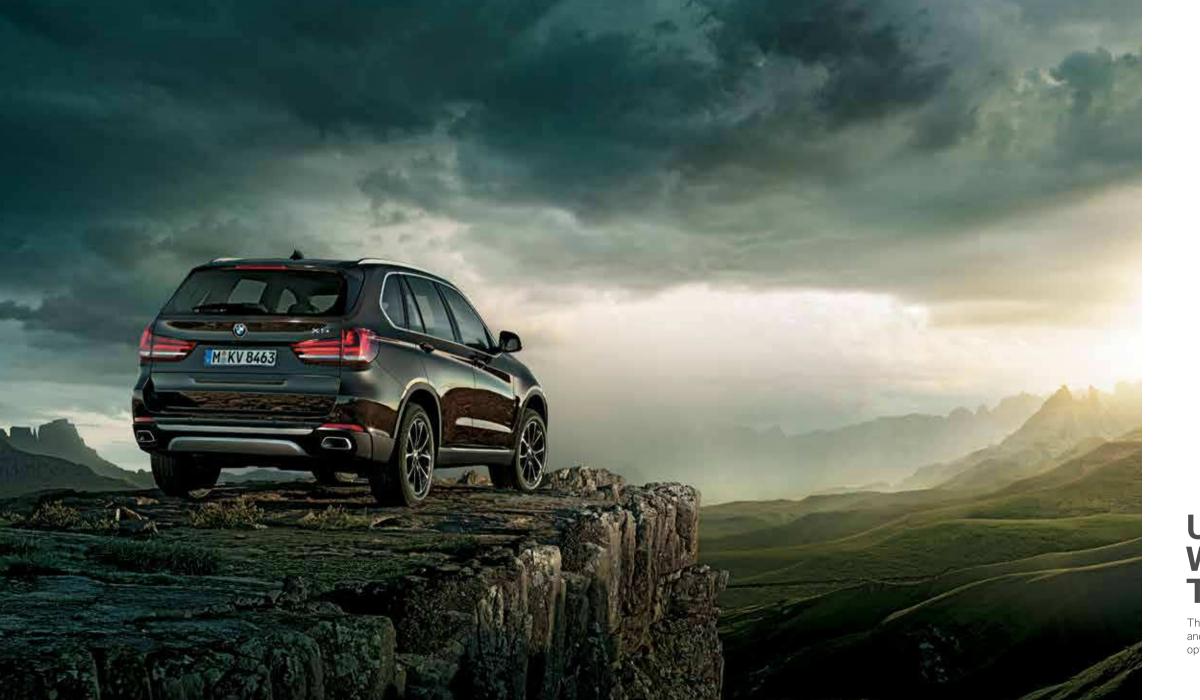

### **EXTERIOR DESIGN PURE EXPERIENCE.** THE BMW X5 xDrive30d DESIGN PURE EXPERIENCE. EXTERIOR.

The BMW X5 is powerful, masculine and robust. Its visually distinctive underbody protection elements made of brushed stainless steel, air inlet trim elements, kidney grill slats and a rear trim strip in matt silver along with its individual exterior line in satinated aluminium makes it not just hard to miss but also hard to forget.

The very first moment you come face-to-face with the BMW X5, your eyes will be instinctively drawn to its compelling design. No matter when and where you encounter the BMW X5, one thing is certain - its exclusive appearance will take your breath away.

Wind turbulence at the front wheel arches is greatly reduced, thanks to the **Air Curtain** on the front apron and the **Air Breather** at the front wheel arches. Aerodynamically enhanced exterior mirrors and the aeroblade on the rear also play a role in delivering the lowest drag coefficient (Cd value) in its class.