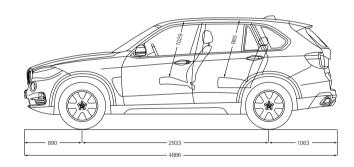

### THE BMW X5. DIMENSIONS.

All dimensions in the technical drawings are given in millimetres. Height including roof aerial. Luggage compartment capacity 650-1,8750 litres.