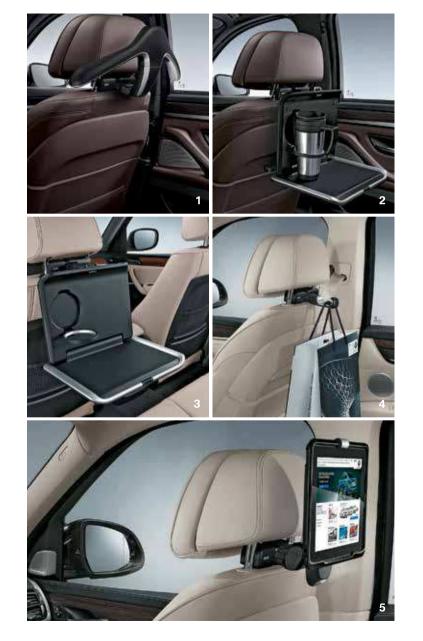

### TRAVEL AND COMFORT SYSTEM.

#### 1. Coat hanger

The coat hanger allows clothes to be transported without creasing. It can also be detached from the mounting and used to carry clothes outside the vehicle.

#### 2. Folding table

The table offers rear passengers a practical surface. Its height and incline can be adjusted.

#### 3. Base attachment

The modular Travel and Comfort System utilises a basic carrier that can be easily mounted between the headrest pillars. This can then be used with a clothes hanger, a folding table, a universal hook or a holder for the Apple iPad™.

#### 4. Universal hook

The universal hook can be used to hang items such as light bags or a garment bag.

#### 5. Holder for Apple iPad<sup>™</sup>

The BMW cradle for the Apple iPad<sup>™</sup> effortlessly fits to the Travel and Comfort System's base carrier with its modular plug connector, and flawlessly integrates the iPad<sup>™</sup> into the car.