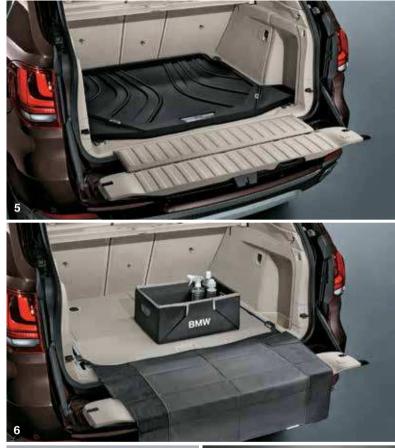

### TRANSPORTATION AND LUGGAGE SOLUTIONS.

#### 5. Fitted luggage compartment mat

Luggage compartment system with a non-slip, precisely fitting mat in durable plastic. Oil and solvent resistant.

#### 6. Loading sill protective mat

The upholstered mat is made of slip-proof material. It can be folded out over the loading sill to protect against damage. It can also be used to provide additional seating. It is made of waterproof material.