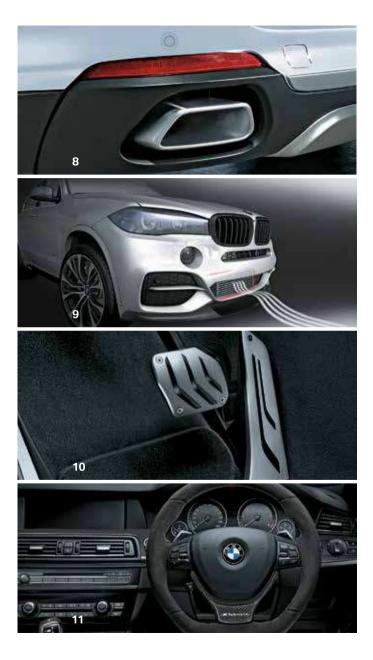

It's imposing, dynamic and sporty. The BMW X5 with M Sport package is equipped with the adaptive M Suspension that emphasizes its overall dynamism. The M Suspension is also the reason behind its extremely sporty and athletic character. There's also the intelligent all-wheel drive system, the BMW xDrive that makes light work of any challenge. Plus, the M badge on the front wings, tailpipe cover in high-gloss chrome, door sill with M designation are features that give you an edge when you travel off the beaten path. Get behind the wheel of this high-performance luxury vehicle and dominate in style.

### **M SPORT PACKAGE.** THE BMW X5 xDrive 30d M SPORT.

The M Sport package is a must for those who wish to dominate in style. The revolutionary adaptive M suspension adds more zest to the overall driving pleasure.

The sporty look of the BMW X5 with M Sport package is rounded out by the BMW Individual High Gloss Shadow Line, the M badge on the front wings displays a spirit of adventure, whereas the door sill strip with M designation is more than enough to assert your stance wherever you go. All in all, a package that lets you look the part as you play it.

- M Aerodynamics Kit
- Door sill strip with M designation
- ► Tailpipe cover in high-gloss chrome
- ▶ 19-inch M light alloy wheels Double-spoke style 467
- BMW Individual high gloss shadow line exterior
- BMW Individual headliner in anthracite
- Head-Up display
- Adaptive M suspension with specifically tuned dynamic damper control and air suspension.
- M Leather steering wheel