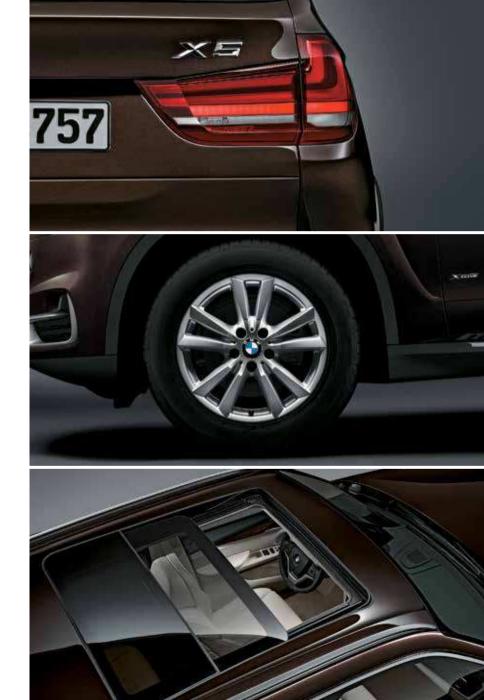

### **EXTERIOR DESIGN PURE EXPERIENCE.** THE BMW X5 xDrive30d DESIGN PURE EXPERIENCE. EXTERIOR.

The BMW X5 is powerful, masculine and robust. Its visually distinctive underbody protection elements made of brushed stainless steel, air inlet trim elements, kidney grill slats and a rear trim strip in matt silver along with its individual exterior line in satinated aluminium makes it not just hard to miss but also hard to forget.

The very first moment you come face-to-face with the BMW X5, your eyes will be instinctively drawn to its compelling design. No matter when and where you encounter the BMW X5, one thing is certain - its exclusive appearance will take your breath away.

Wind turbulence at the front wheel arches is greatly reduced, thanks to the **Air Curtain** on the front apron and the **Air Breather** at the front wheel arches. Aerodynamically enhanced exterior mirrors and the aeroblade on the rear also play a role in delivering the lowest drag coefficient (Cd value) in its class.

**Panorama glass roof,** electric, with slide and lift functions, a wind deflector and a comfort opening function via the car's remote control.