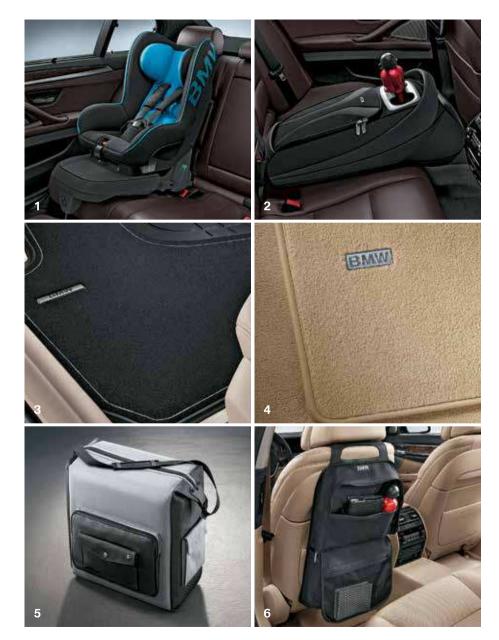

#### 1. BMW Junior Seat Group 1

The BMW Junior Seat Group 1 is suitable for children from about 12 months to 4 years (approx. 9 to 18 kg). The child seat consists of a seat shell with its own five-point belt system and the ISOFIX base. The seat can easily be adjusted forwards and backwards on the ISOFIX base, if this is available. The patented built-in air pads guarantee high safety in side collisions and are also comfortably soft in daily use.

#### 2. Rear storage bag

A combination of exceptional design and intelligent functionality. Attached to the back seat with the centre seat belt, it can be packed with items at home and provides useful additional storage, including two exterior cupholders. It also comes with a detachable insulated inner bag with a handle. Made from hard-wearing material.

#### 3. All-weather floor mats

These floor mats are dirt-repellent and water resistant. Available in Anthracite.

#### 4. Velour floor mats

A perfect fit, dirt and water-resistant. Available in Anthracite, Oyster and Canberra Beige. Set of floor mats (4).

#### 5. Cool bag

CFC-free electrical cooling unit can maintain a temperature of up to 18° C below the exterior or surrounding atmosphere. Contents: 14 litres.

#### 6. Backrestbag

The perfectly fitted bag with variously sized compartments can be easily attached to the back side of the driver's or front passenger's seat. For storing small objects.