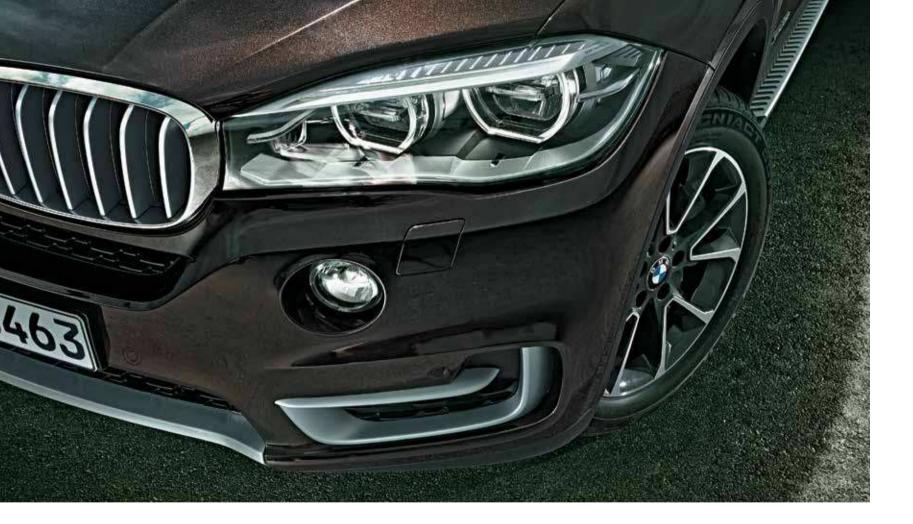

### **EXTERIOR DESIGN PURE EXPERIENCE.** THE BMW X5 xDrive30d DESIGN PURE EXPERIENCE. EXTERIOR.

The BMW X5 is powerful, masculine and robust. Its visually distinctive underbody protection elements made of brushed stainless steel, air inlet trim elements, kidney grill slats and a rear trim strip in matt silver along with its individual exterior line in satinated aluminium makes it not just hard to miss but also hard to forget.

The very first moment you come face-to-face with the BMW X5, your eyes will be instinctively drawn to its compelling design. No matter when and where you encounter the BMW X5, one thing is certain - its exclusive appearance will take your breath away.

Wind turbulence at the front wheel arches is greatly reduced, thanks to the **Air Curtain** on the front apron and the **Air Breather** at the front wheel arches. Aerodynamically enhanced exterior mirrors and the aeroblade on the rear also play a role in delivering the lowest drag coefficient (Cd value) in its class.