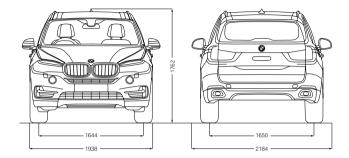

### THE BMW X5. DIMENSIONS.

All dimensions in the technical drawings are given in millimetres. Height including roof aerial. Luggage compartment capacity 650-1,8750 litres.