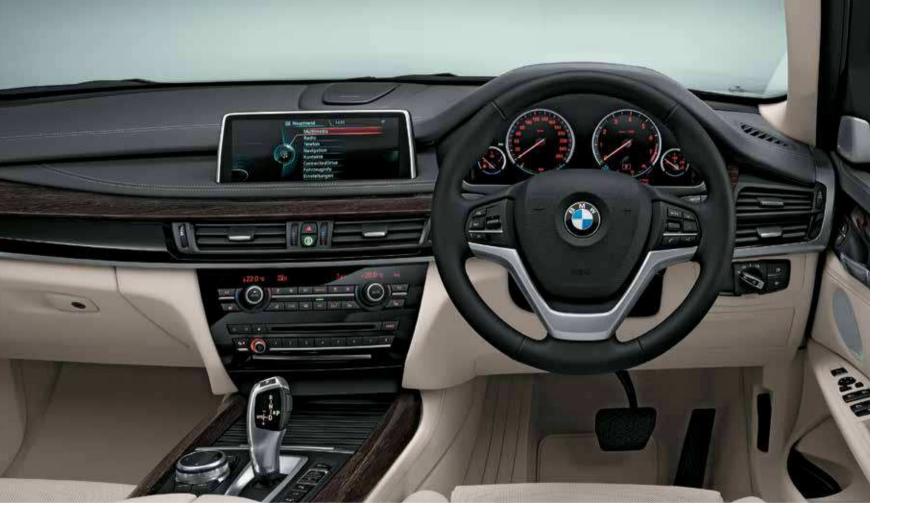

### SIT BACK IN LUXURY AND TAKE CONTROL. THE BMW X5 xDrive30d DESIGN PURE EXPERIENCE. INTERIOR.

In the BMW X5, perfection is the culmination of an unerring attention to detail. Prepare to be awed by the overall sense of spaciousness and the meticulously selected premium materials and excellent craftsmanship. Opulence has found a new home: where the aroma of exquisite leather meets the sensory pleasure of fine wood and elegant trims.

The capacious interior design features high-quality materials for a unique ambience. Lights package with Ambient Light including the "welcome" mode, as well as nine pre-set lighting designs feature tricolour LEDs.

For the first time, the BMW X5 features the newly developed **iDrive** Touch Controller. Its multi-touch surface with a diameter of 45 mm is positioned directly on the Controller and enables you to enter letters and digits with your finger. This way, some controls can be operated more intuitively, faster and with even greater ease. For example, searching your address book or music playlists, or navigating to destinations can all be done using the multi-touch surface.

Luxurious ambience and superior functionality. The cabin of the BMW X5 exudes premium appeal and the generous use of leather upholstery enhances the interior ambience.