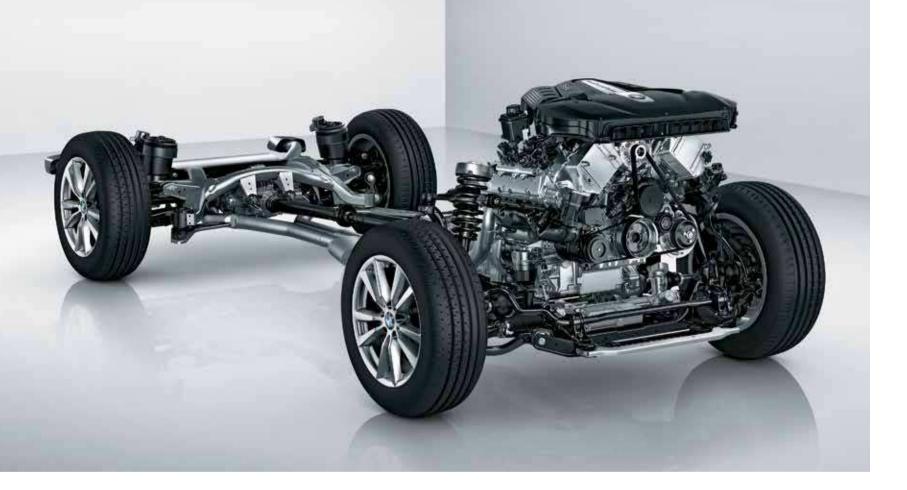

### BMW xDRIVE.

Optimised road holding is crucial for a truly dynamic driving experience. In the BMW X5, this is achieved by a weight distribution of almost 50:50 between the front and rear axles, as well as neutral steering behaviour, a high level of directional stability and fantastic traction courtesy of the intelligent xDrive four-wheel drive system.

Whenever road conditions change, **BMW xDrive** immediately recognises the need to shift power distribution and responds proactively by preventing wheel spin right from the start. Thus ensuring maximum directional stability and outstanding traction in every driving situation.

### BMW X5 xDrive30d.

The BMW TwinPower Turbo six-cylinder in-line diesel engine with a capacity of 3.0 litres combines CommonRail direct injection and a turbocharger with variable turbine geometry. At engine speeds as low as 1500rpm, this 190kW (258hp) powerplant delivers an impressive 560Nm of torque and takes just 6.9 seconds to sprint from 0 to 100km.