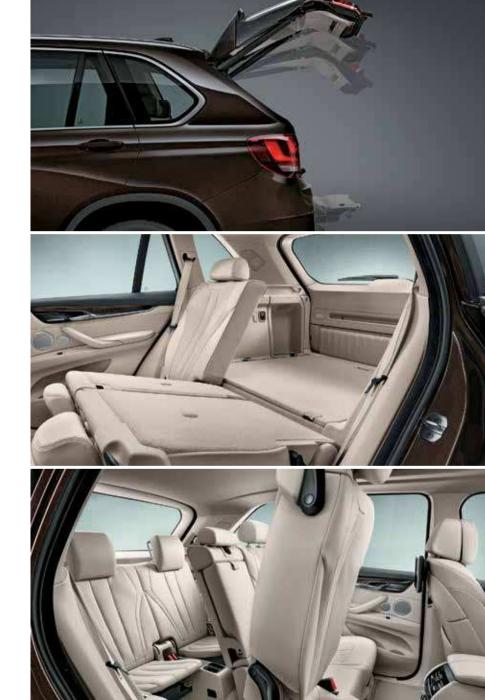

## THE VERSATILE SIDE OF LUXURY.

The BMW X5 offers the highest level of versatility in the entire segment. It provides a generous sense of space and ride comfort, efficiency and premium appeal. It is supremely sporty and offers effortless and agile driving experience.

Tailgate, two-part, for easy access to the luggage compartment. It provides easy access to smaller items of luggage and the lower section opens up to create a platform capable of supporting up to 250kg. The upper part can be opened and closed using the automatic tailgate operation control. When the lower part is open, it forms a platform that can be locked in line with the floor of the luggage compartment.

**Rear seat backrest** can be folded down in a 40:20:40 split for more transport options and a customisable seat and luggage compartment configuration, as well as a rear centre armrest with two cup holders.

Third row of seats enables the interior space to be used more flexibly. The third row of seats includes two individual fold-down seats facing the direction of travel. To facilitate entry, the second row of seats can be folded down using the Easy Entry Function.