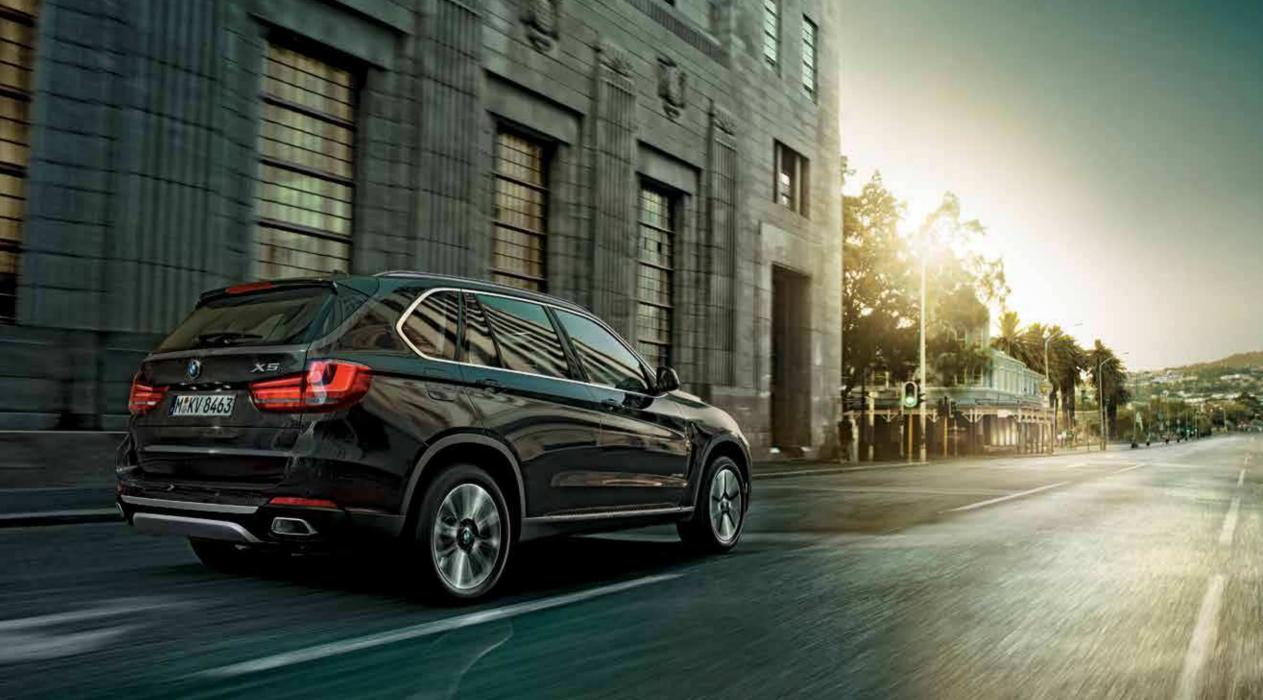

### **EXTERIOR DESIGN PURE EXPERIENCE.** THE BMW X5 xDrive30d DESIGN PURE EXPERIENCE. EXTERIOR.

The BMW X5 is powerful, masculine and robust. Its visually distinctive underbody protection elements made of brushed stainless steel, air inlet trim elements, kidney grill slats and a rear trim strip in matt silver along with its individual exterior line in satinated aluminium makes it not just hard to miss but also hard to forget.

The very first moment you come face-to-face with the BMW X5, your eyes will be instinctively drawn to its compelling design. No matter when and where you encounter the BMW X5, one thing is certain - its exclusive appearance will take your breath away.

Wind turbulence at the front wheel arches is greatly reduced, thanks to the **Air Curtain** on the front apron and the **Air Breather** at the front wheel arches. Aerodynamically enhanced exterior mirrors and the aeroblade on the rear also play a role in delivering the lowest drag coefficient (Cd value) in its class.