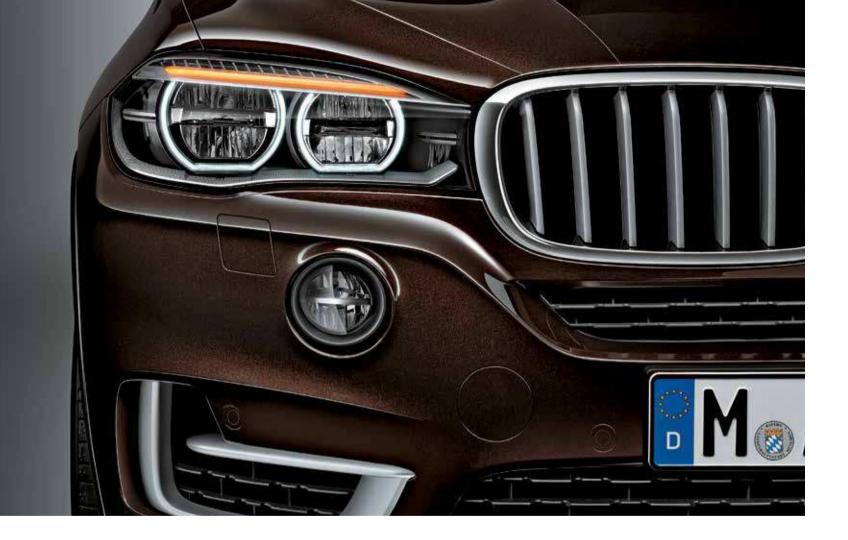

The Adaptive Headlights include variable light distribution for city and motorway driving, the anti-dazzle High-Beam Assistant (automatic operation of the high-beam lights), as well as Bi-Xenon headlight technology for excellent illumination of the road ahead. The included cornering lights are automatically activated when the indicator is switched on or when the steering wheel is turned, even when the car is at a standstill.