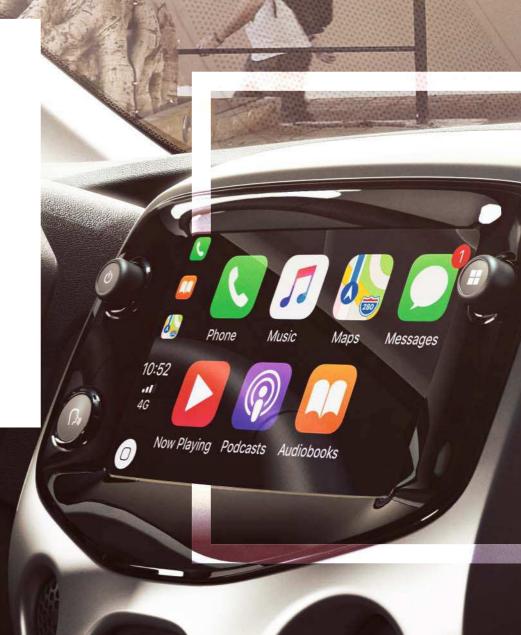

#### Find your way

Enjoy turn-by-turn navigation, real-time traffic updates and estimated travel times, with Apple Maps displayed on AYGO's touch screen.

#### **Enjoy your music**

Don't leave a favourite album or track unplayed: access your entire music collection through AYGO's touch screen or via voice control.

#### Stay in touch

Keep your eyes on the road whatever's happening in the world. Make calls or read and write text messages on the go, using voice control in AYGO.

#### Android Auto™

Stay focused on the way ahead, enjoying all of your favourite Android smartphone apps and functions through AYGO's touch screen display.

The driver should always make the same road safety observations. Failure to pay full attention to the operation of the vehicle could result in death or personal injury or damage to the vehicle or property. The driver assumes total responsibility and risk. All liability of Toyota (GB) PLC whatsoever arising from any lack of attention is expressly excluded to the fullest extent permitted by law. Further information is available from your local Toyota Centre.