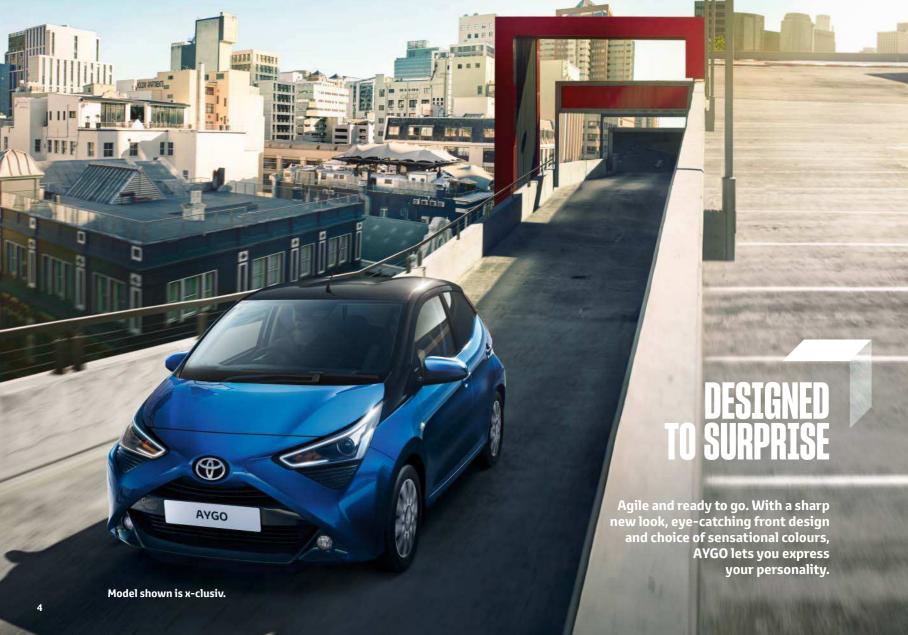

# READY FOR THE UNEXPECTED

Compact and streetwise, AYGO has all the ingredients to keep you safe. Equipped with Pre-Collision System\* and Lane Departure Alert\* – AYGO is prepared for any eventuality.