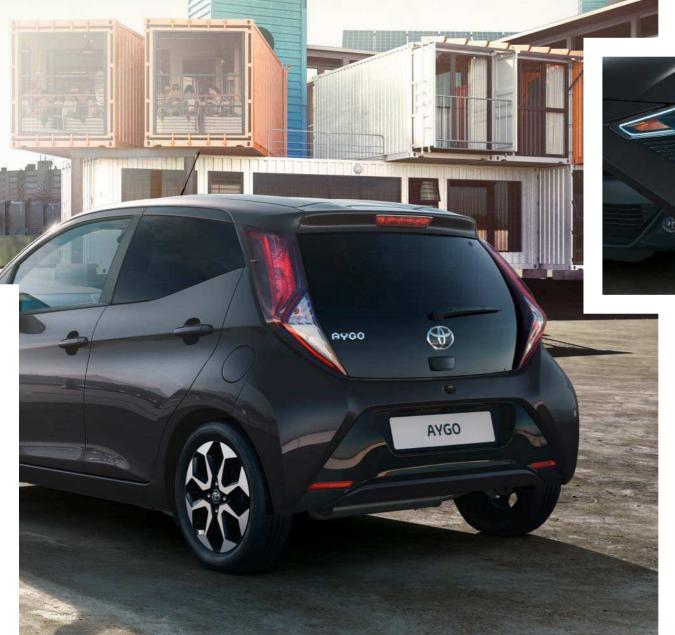

## DETAILS THAT SHINE

Bright, bold and distinctive, AYGO shines with LED running lights at the front, and signature LED lights at the rear, for a night look that can't be missed.

AYGO's stylish wheel trims and alloy wheels are the latest in design. And for that finishing touch you can choose from a range of accessories and options to match your own personality.