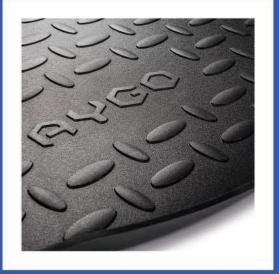

**Boot liner**Protect your boot's carpet with this tough black rubber liner.

Scuff plates and floor mats<sup>§</sup> – Sporty design Add a little more flair to your interior while you protect it too – introducing the stylish scuff plates and floor mats.