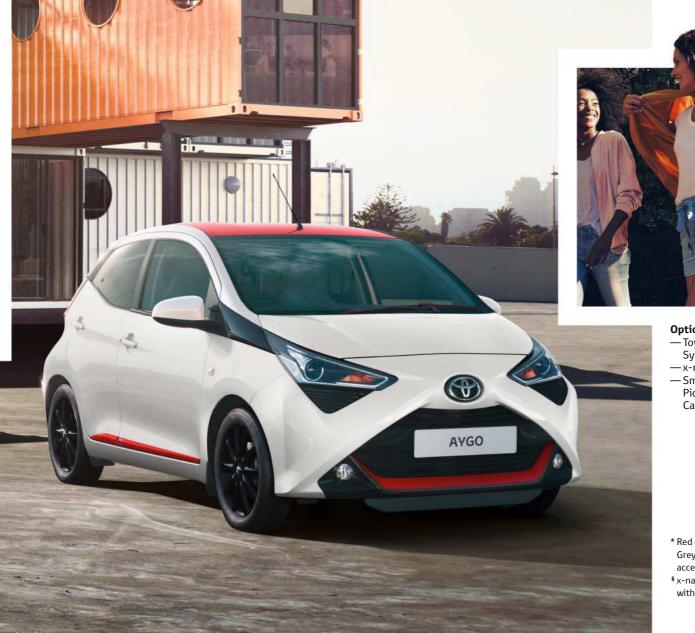

# STAND OUT IN STYLE

With many sensational colours on offer, AYGO gives you the freedom to express yourself.

068 White Flash

1E0 Electro Grey\*

1E7 Silver Splash\*

**3P0 Red Pop** 

211 Bold Black\*

8W9 Cyan Splash\*§