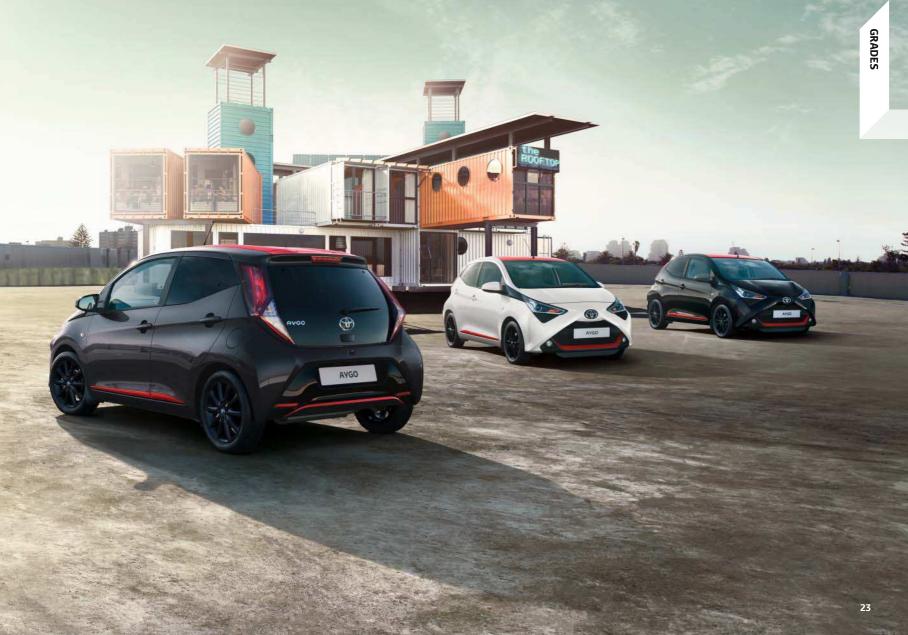

GRADES

## **AYGO X-PLORE**

With a choice of six colours, the elegant x-plore comes fully equipped with x-nav satellite navigation to get you to any destination.