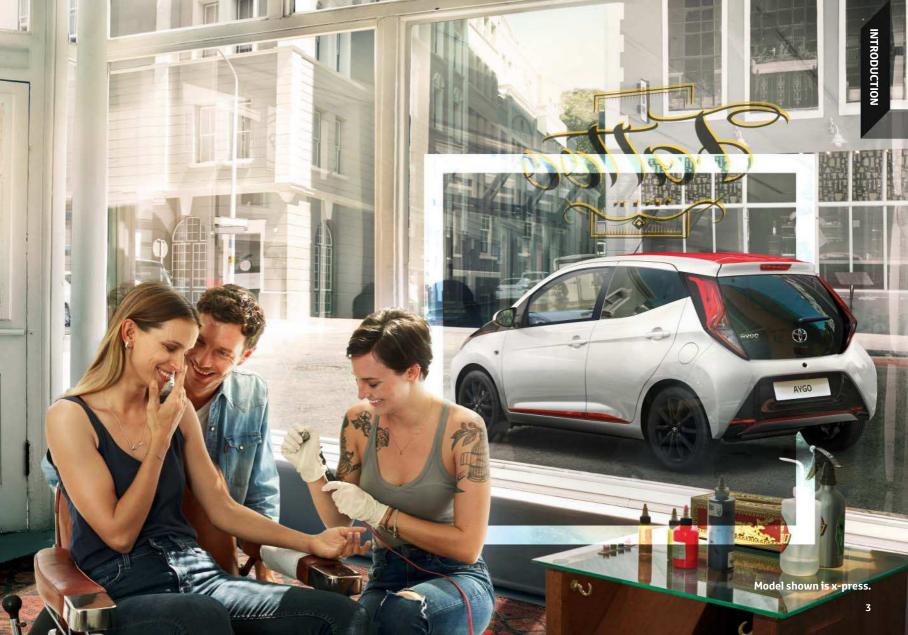

PLAN LESS LIVE MORE...

# ...AYGO JUST GO









## DETAILS THAT SHINE

Bright, bold and distinctive, AYGO shines with LED running lights at the front, and signature LED lights at the rear, for a night look that can't be missed.



AYGO's stylish wheel trims and alloy wheels are the latest in design. And for that finishing touch you can choose from a range of accessories and options to match your own personality.









# READY FOR THE UNEXPECTED



Compact and streetwise, AYGO has all the ingredients to keep you safe. Equipped with Pre-Collision System\* and Lane Departure Alert\* – AYGO is prepared for any eventuality.

\* Part of Toyota Safety Sense Technology – standard on x-clusiv – optional on other grades (excluding x grade).

LEEWEN ST





**BE UNIQUE** Distinctive, sophisticated or eye-catching? AYGO has a unique interi