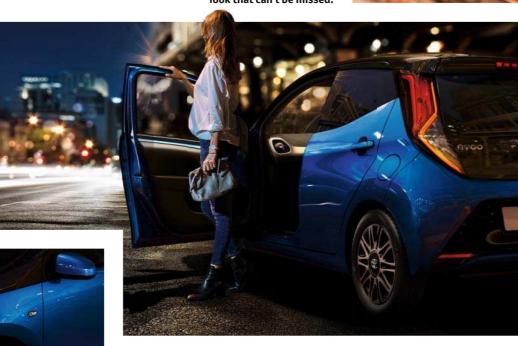

## DETAILS THAT SHINE

Bright, bold and distinctive, AYGO shines with LED running lights at the front, and signature LED lights at the rear, for a night look that can't be missed.

AYGO's stylish wheel trims and alloy wheels are the latest in design. And for that finishing touch you can choose from a range of accessories and options to match your own personality.