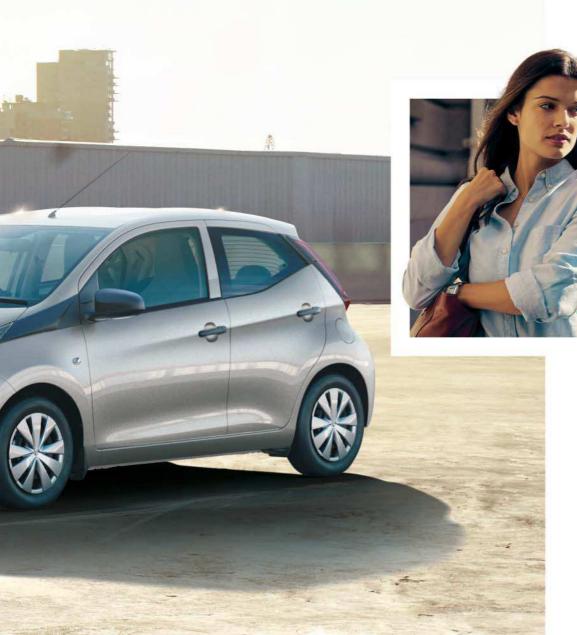

e to pay full attention to the operation of the vehicle could result in death or personal injury or damage to the vehicle or property. The driver assumes total responsibility and risk. All liability of Toyota (GB) PLC whatsoever arising from any lack of attention is expressly excluded to the fullest extent permitted by law. Further information is available from your local Toyota Centre.



Apple CarPlay™ is compatible with iPhone 5 and above. Your phone needs to be connected via USB. Apple CarPlay™ is a registered trademark of Apple Inc.; Android Auto™ is a registered trademark of Google Inc.; smartphone integration is compatible with Apple CarPlay™ and Android Auto™.

## AYGO X

Available in 3-door or 5-door options. Agile and efficient, x grade marks the way into the world of AYGO.







#### Main features

- 14" steel wheels with wheels caps (9-spoke)

  — LED daytime running lights

  — Electric front windows

- Mod dark grey fabric seats
   Audio system with USB and Aux-in connector
- Vehicle Stability Control (VSC)
- Tyre Pressure Warning System (TPWS)
   Hill-start Assist Control (HAC)
   Rear seat belt warning

## **AYGO X-PLAY**

With its refined looks, elegant interior and standard reversing camera display, x-play is well-equipped to meet your needs.



#### Main features (additional to x)

- 15" steel wheels with wheel caps (8-double-spoke)
- x-touch multimedia system with Bluetooth®, DAB and reversing camera
- Manual air conditioning
- Electrically adjustable body-coloured heated door mirrors
- Leather steering wheel with audio and telephone controls
- Height-a