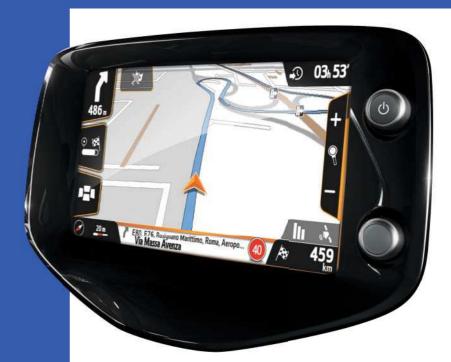

#### Find your way

Enjoy turn-by-turn navigation, real-time traffic updates and estimated travel times, with Apple Maps displayed on AYGO's touch screen.

#### x-nav satellite navigation\*

This enhanced multimedia system is available on all x-touch-equipped vehicles. It includes speed limit and speed camera warnings as well as an easy-to-use navigation system with full European coverage and other features such as text-to-speech.