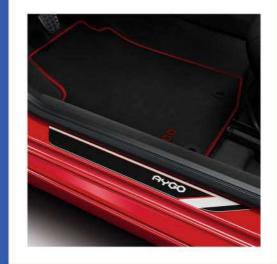

**Boot liner**Protect your boot's carpet with this tough black rubber liner.

Scuff plates and floor mats<sup>§</sup> – Sporty design Add a little more flair to your interior while you protect it too – introducing the stylish scuff plates and floor mats.

#### Scuff plates – Playful design

With a matt black and aluminium finish, the scuff plates protect the door sill's paintwork from scrapes and scratches.