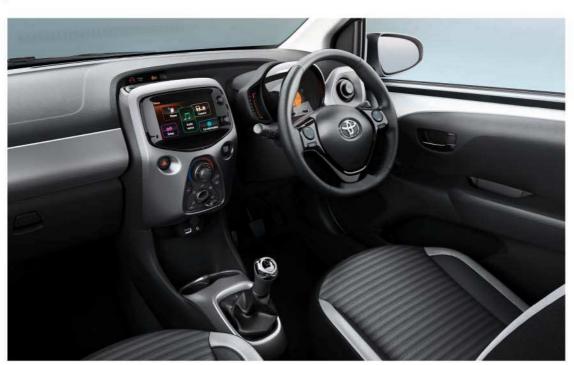

## STAY CONNECTED

Smart, safe and simple to use, AYGO's smartphone integration is the ultimate co-pilot for your life. With your favourite smartphone apps mirrored on AYGO's 7" touch screen and voice control at your service, getting directions, staying connected and being entertained in AYGO are seamless.

Smartphone integration, powered by Pioneer, is compatible with Apple CarPlay™ and Android Auto™.

To find out more about Apple CarPlay™ and Android Auto™ scan these QR codes.