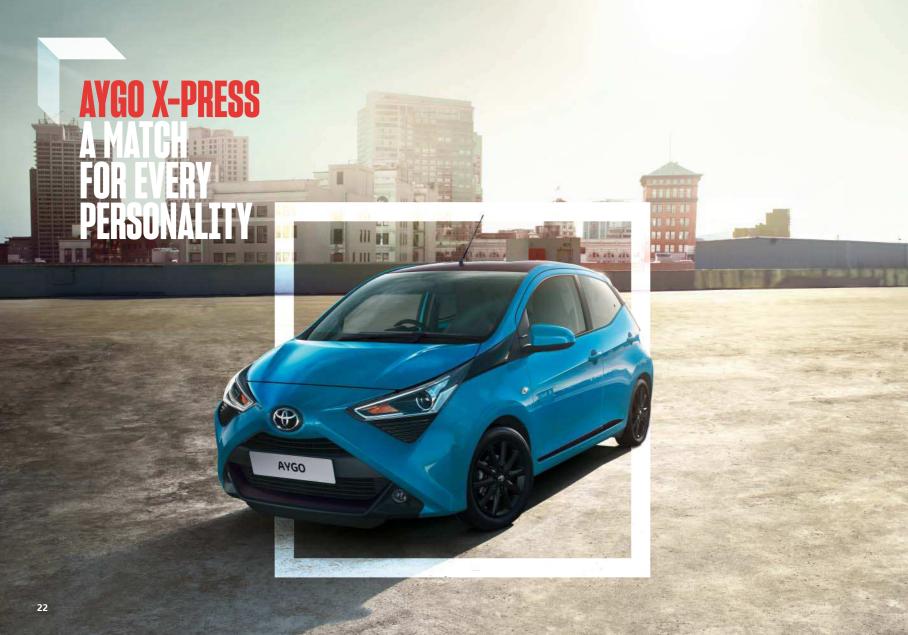

## **AYGO X-PRESS**

X-press can match your personality type through a variety of distinctive features and colour accent options.