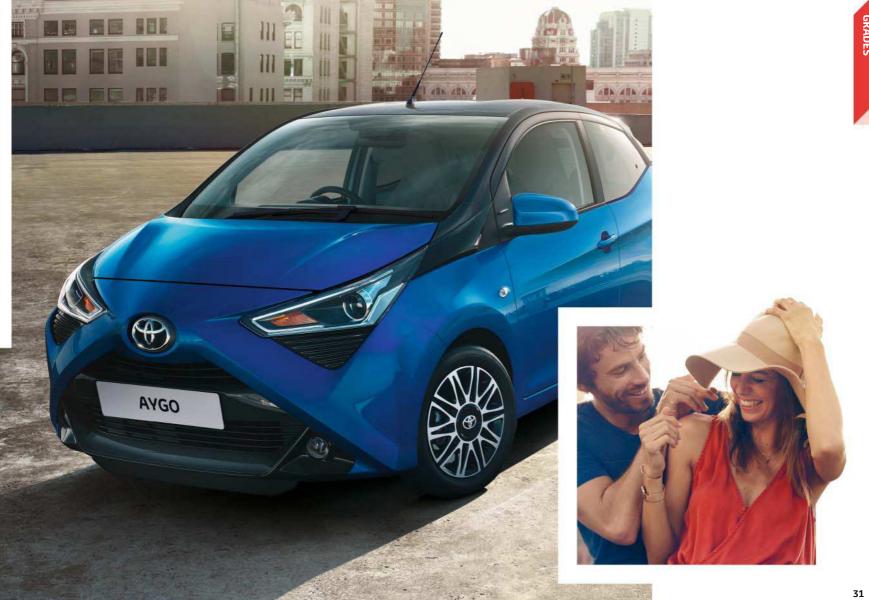

# ...AYGO JUST GO

## DETAILS THAT SHINE

Bright, bold and distinctive, AYGO shines with LED running lights at the front, and signature LED lights at the rear, for a night look that can't be missed.

AYGO's stylish wheel trims and alloy wheels are the latest in design. And for that finishing touch you can choose from a range of accessories and options to match your own personality.