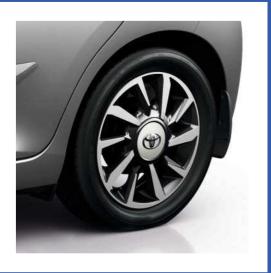

## WHEELS That make **A STATEMENT**

From trims to alloys, gloss to machined-face, make a statement on the road with AYGO's eyecatching alloy wheels.

14" steel wheels with wheel caps (9-spoke)

15" steel wheels with wheel caps (8-double-spoke) Standard on x-play

alloy wheels (8-spoke)

15" gloss black alloy wheels (10-spoke)

15" black machinedface alloy wheels (10-double-spoke)

### **ALLOY WHEELS - NEW DESIGNS\***

Brand new alloy wheel designs to complement the stylish look of your new AYGO. Each design is precisely engineered to combine strength and durability with optimal balance for assured road-handling capacity.

New Turbine Design alloy with a gloss black machined finish Equipped with black centre cap and black centre cap ring

New 10-double-spoke alloy with a gloss black finish Equipped with black centre cap and black centre cap ring

New 10-double-spoke alloy with a matt black finish Equipped with black centre cap and black centre cap ring

New 10-double-spoke alloy with a gloss black machined finish Equipped with black centre cap and black centre cap ring