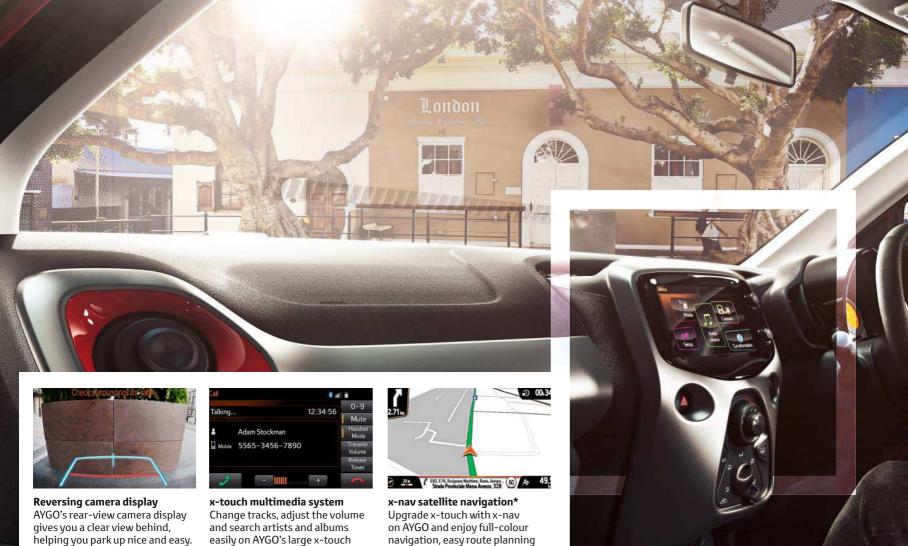

#### x-nav satellite navigation\*

This enhanced multimedia system is available on all x-touch-equipped vehicles. It includes speed limit and speed camera warnings as well as an easy-to-use navigation system with full European coverage and other features such as text-to-speech.

\* Standard on x-plore. Optional on x-play and x-press. Not available on x, x-cite and x-clusiv. x-nav is not compatible with smartphone integration.