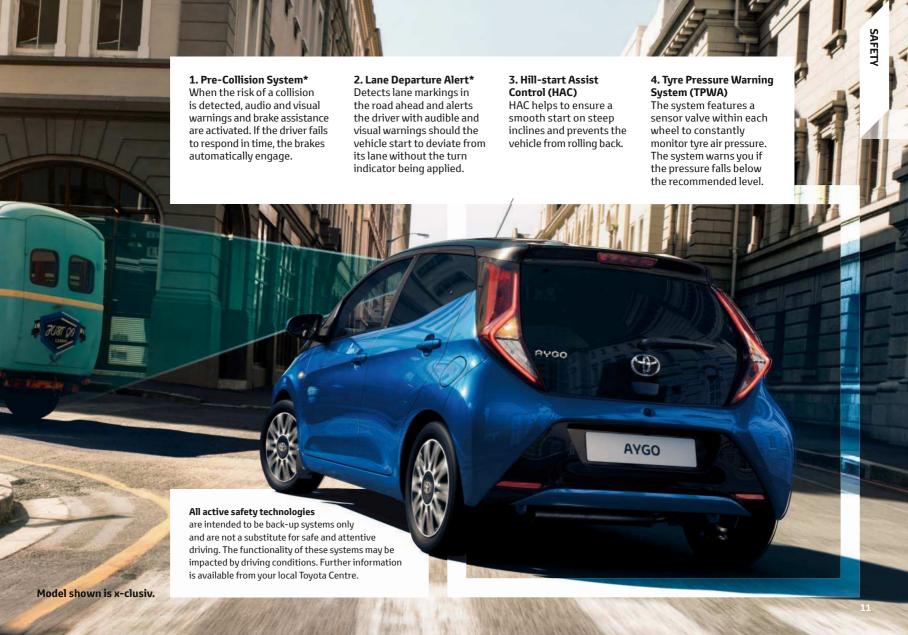

# READY FOR THE UNEXPECTED

Compact and streetwise, AYGO has all the ingredients to keep you safe. Equipped with Pre-Collision System\* and Lane Departure Alert\* – AYGO is prepared for any eventuality.

\* Part of Toyota Safety Sense Technology – standard on x-clusiv – optional on other grades (excluding x grade).

LEEWEN ST

**BE UNIQUE** Distinctive, sophisticated or eye-catching? AYGO has a unique interior look to suit every personality. Model shown is x-play.