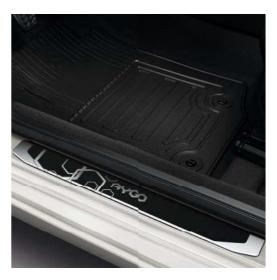

### OUTSHIELD PROTECTION PACK

The protection pack\* serves the purpose of protecting your new AYGO, making it look as good as new all the time. This pack comes with rear parking sensors, front and rear mudflaps, scuff plates and boot liner.

**Boot liner**Protect your boot's carpet with this tough black rubber liner.

Scuff plates and floor mats<sup>§</sup> – Sporty design Add a little more flair to your interior while you protect it too – introducing the stylish scuff plates and floor mats.

<sup>\*</sup> Optional on all grades excluding x grade.

<sup>&</sup>lt;sup>5</sup> Carpet floor mats come as standard on each grade and are colour-dependent on vehicle body colour.