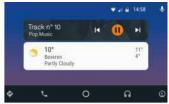

#### **Enjoy your music**

Don't leave a favourite album or track unplayed: access your entire music collection through AYGO's touch screen or via voice control.

#### Stay in touch

Keep your eyes on the road whatever's happening in the world. Make calls or read and write text messages on the go, using voice control in AYGO.