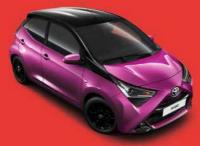

# AYGO X-CITE SPECIAL EDITION

With its vibrant Magenta Fizz colour and distinctive features, x-cite is your way to stand out from the crowd.

#### Main features (additional to x-play)

- 15" gloss black alloy wheels (10-spoke)
- Magenta Fizz exterior metallic paint with black Bi-tone roof
- Automatic air conditioning
- Automatic headlights
- Front fog lights
- Rear privacy glass
- Blush black fabric seats with magenta stitching
- Smartphone integration, powered by Pioneer, compatible with Apple CarPlay™ and Android Auto™
- Gloss black dashboard accents and centre console
- Magenta Fizz air vent and gear shift inserts