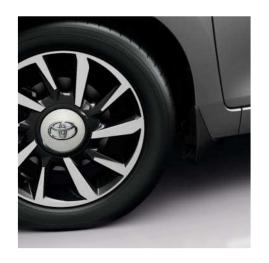

## WHEELS That make **A STATEMENT**

From trims to alloys, gloss to machined-face, make a statement on the road with AYGO's eyecatching alloy wheels.

14" steel wheels with wheel caps (9-spoke)

15" steel wheels with wheel caps (8-double-spoke) Standard on x-play

alloy wheels (8-spoke)

15" gloss black alloy wheels (10-spoke)

15" black machinedface alloy wheels (10-double-spoke)

### **ALLOY WHEELS - NEW DESIGNS\***

Brand new alloy wheel designs to complement the stylish look of your new AYGO. Each design is precisely engineered to combine strength and durability with optimal balance for assured road-handling capacity.

New Turbine Design alloy with a gloss black machined finish Equipped with black centre cap and black centre cap ring

New 10-double-spoke alloy with a gloss black finish Equipped with black centre cap and black centre cap ring

New 10-double-spoke alloy with a matt black finish Equipped with black centre cap and black centre cap ring

New 10-double-spoke alloy with a gloss black machined finish Equipped with black centre cap and black centre cap ring