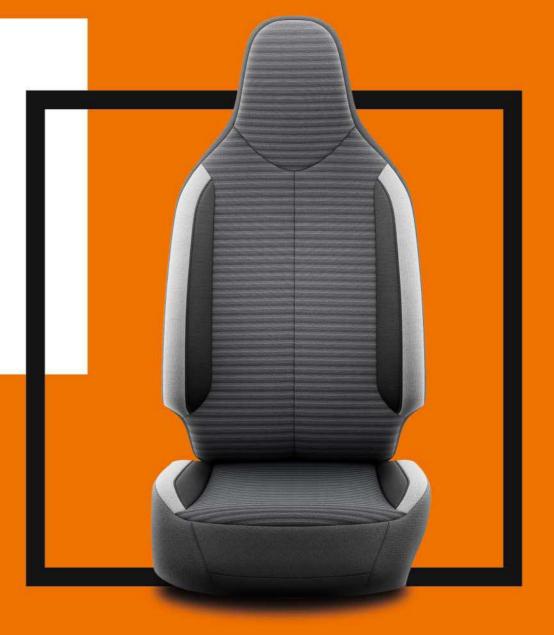

# SEATS FOR EVERY STYLE

From fashionable fabrics to sophisticated leather, AYGO's range of stylish seat trims gives you the freedom to match your own style.

MOD dark grey fabric Standard on x

BLUSH black fabric with magenta stitching Standard on x-cite

GRAPHITE dark grey fabric with light grey and white bolsters
Standard on x-play, x-plore and x-press

**TREND** dark grey fabric with partial leather Standard on x-clusiv