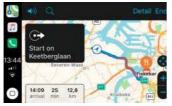

#### Find your way

Enjoy turn-by-turn navigation, real-time traffic updates and estimated travel times, with Apple Maps displayed on AYGO's touch screen.