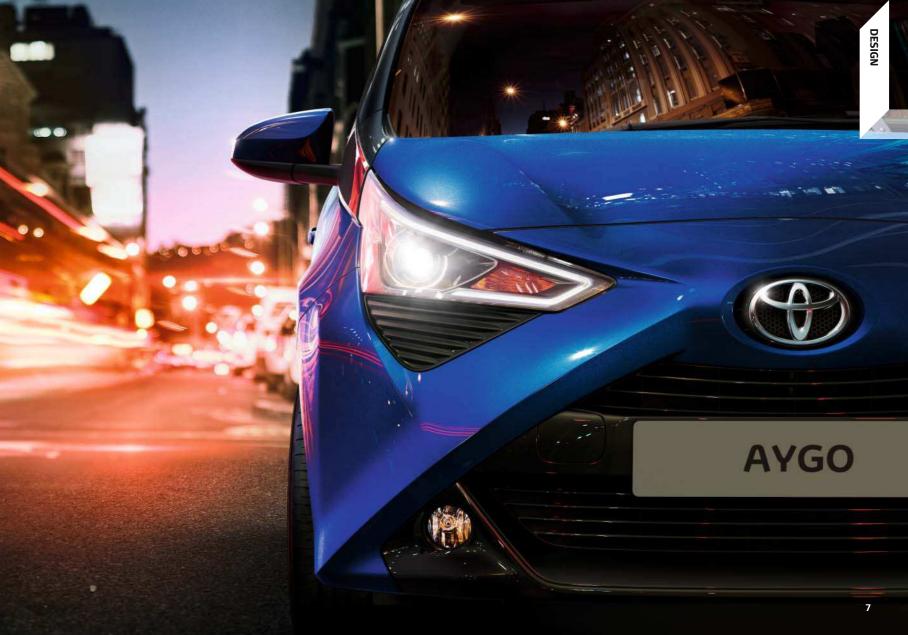

## DETAILS THAT SHINE

Bright, bold and distinctive, AYGO shines with LED running lights at the front, and signature LED lights at the rear, for a night look that can't be missed.

AYGO's stylish wheel trims and alloy wheels are the latest in design. And for that finishing touch you can choose from a range of accessories and options to match your own personality.