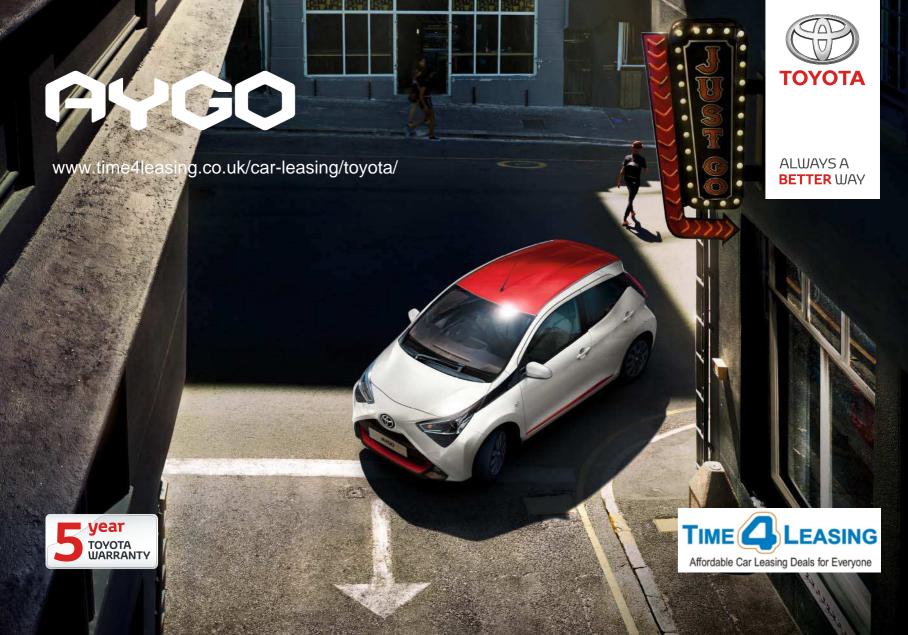

PLAN LESS LIVE MORE...

# ...AYGO JUST GO









## DETAILS THAT SHINE

Bright, bold and distinctive, AYGO shines with LED running lights at the front, and signature LED lights at the rear, for a night look that can't be missed.



AYGO's stylish wheel trims and alloy wheels are the latest in design. And for that finishing touch you can choose from a range of accessories and options to match your own personality.









# READY FOR THE UNEXPECTED



Compact and streetwise, AYGO has all the ingredients to keep you safe. Equipped with Pre-Collision System\* and Lane Departure Alert\* – AYGO is prepared for any eventuality.

\* Part of Toyota Safety Sense Technology – standard on x-clusiv – optional on other grades (excluding x grade).

LEEWEN ST





**BE UNIQUE** Distinctive, sophisti