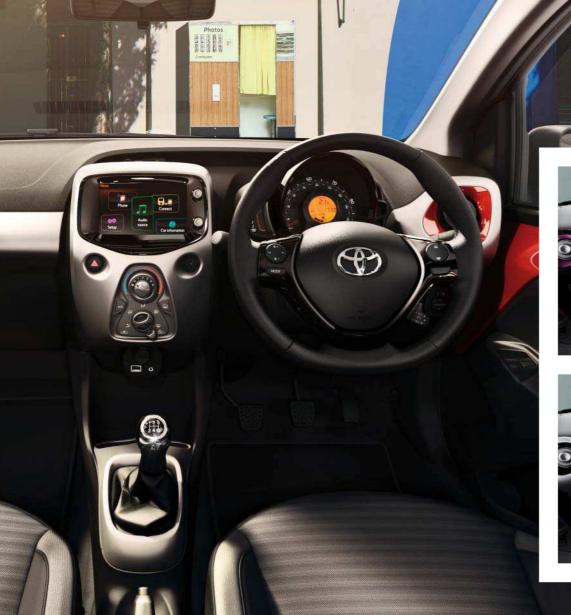

## STAY CONNECTED

Smart, safe and simple to use, AYGO's smartphone integration is the ultimate co-pilot for your life. With your favourite smartphone apps mirrored on AYGO's 7" touch screen and voice control at your service, getting directions, staying connected and being entertained in AYGO are seamless.

Smartphone integration, powered by Pioneer, is compatible with Apple CarPlay™ and Android Auto™.

To find out more about Apple CarPlay™ and Android Auto™ scan these QR codes.

#### Find your way

Enjoy turn-by-turn navigation, real-time traffic updates and estimated travel times, with Apple Maps displayed on AYGO's touch screen.

#### **Enjoy your music**

Don't leave a favourite album or track unplayed: access your entire music collection through AYGO's touch screen or via voice control.

#### Stay in touch

Keep your eyes on the road whatever's happening in the world. Make calls or read and write text messages on the go, using voice control in AYGO.

#### Android Auto™

Stay focused on the way ahead, enjoying all of your favourite Android smartphone apps and functions through AYGO's touch screen display.

The driver should always make the same road safety observations. Failure to pay full attention to the operation of the vehicle could result in death or personal injury or damage to the vehicle or property. The driver assumes total responsibility and risk. All liability of Toyota (GB) PLC whatsoever arising from any lack of attention is expressly excluded to the fullest extent permitted by law. Further information is available from your local Toyota Centre.