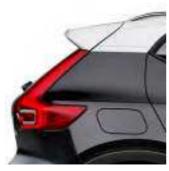

# AN SUV. WITH A TWIST

**The XC40 is** the authentic SUV for the city. High ground clearance, large wheels and true SUV proportions give it a powerful stance. And from the bold front grille to the beautifully detailed taillights it's every inch a Volvo. Uniquely Scandinavian and unmistakably urban, it's built for city life.

### STRENGTH OF CHARACTER

The XC40 expresses toughness, and is unmistakably a Volvo, through features such as its proud grille, T-shaped light signatures and sculpted front bumper with skid plate.

See and be seen, day or night, with LED headlights that feature Volvo's unique T-shaped light signature. They automatically adjust the beam height, and switch between dipped and full beam, to provide the best view and avoid dazzling other road users. The optional Active Bending LED headlights include lights that turn with the steering (by up to 30°), to provide a better view through corners.