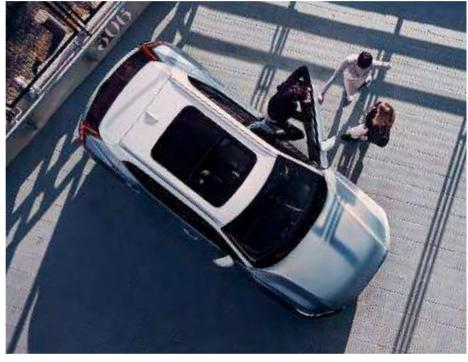

### Go hands-free

When your hands are full, the power-operated tailgate on the XC40 makes life easy. And when combined with the keyless entry option it means you only need to move your foot under the rear bumper to open or close it automatically.

The XC40 helps you fit your life into your car. The load compartment is one of the largest in the class, with a regular shape that helps you make the most of the space. And the folding load floor helps you adapt it to whatever you're carrying.