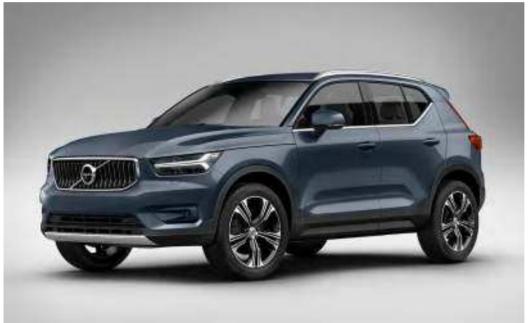

# AN SUV. WITH A TWIST

**The XC40 is** the authentic SUV for the city. High ground clearance, large wheels and true SUV proportions give it a powerful stance. And from the bold front grille to the beautifully detailed taillights it's every inch a Volvo. Uniquely Scandinavian and unmistakably urban, it's built for city life.

### STAND TALL

High ground clearance gives the XC40 a powerful stance and excellent visibility. Large wheels and tyres cope effortlessly with any road. This is the SUV that allows you to rise above it all.

### ALWAYS READY

Large alloy wheels and a wide body give the XC40 a strong presence. This is an SUV that's ready for anything.