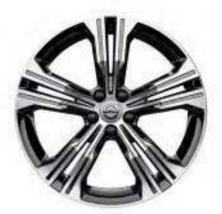

### SPECIALLY DESIGNED ALLOY WHEELS

A selection of alloy wheels helps you to create your perfect XC40. Each one has a bold, dynamic design, as well as the attention to detail and high-quality finish you expect from a Volvo car.

Choosing the XC40 Momentum, a wide range of exterior colours and wheels allows you to create a city SUV that's really you. The large, sporty 18-inch 5-spoke alloy wheels in Silver finish come standard. And to further enhance the appearance of your XC40 Momentum, you have the option of 19, 20 and 21-inch wheels in distinctive Black Diamond Cut design or with white spokes that perfectly complement the optional white roof.

(optional)

**19"** 5-spoke Black Diamond Cut, 922 (optional)

18" 5-spoke Silver, 921 (standard)

614 Ice White XC40 Momentum

**711** Bright Silver metallic XC40 Momentum

**621** Amazon Blue XC40 Momentum

**714** Osmium Grey metallic XC40 Momentum