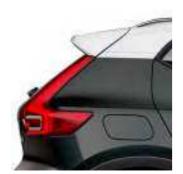

# AN SUV. WITH A TWIST

**The XC40 is** the authentic SUV for the city. High ground clearance, large wheels and true SUV proportions give it a powerful stance. And from the bold front grille to the beautifully detailed taillights it's every inch a Volvo. Uniquely Scandinavian and unmistakably urban, it's built for city life.

### STRENGTH OF CHARACTER

The XC40 expresses toughness, and is unmistakably a Volvo, through features such as its proud grille, T-shaped light signatures and sculpted front bumper with skid plate.

See and be seen, day or night, with LED headlights that feature Volvo's unique T-shaped light signature. They automatically adjust the beam height, and switch between dipped and full beam, to provide the best view and avoid dazzling other road users. The optional Active Bending LED headlights include lights that turn with the steering (by up to 30°), to provide a better view through corners.