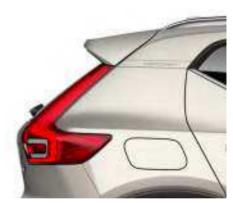

# AN SUV. WITH A TWIST

**The XC40 is** the authentic SUV for the city. High ground clearance, large wheels and true SUV proportions give it a powerful stance. And from the bold front grille to the beautifully detailed taillights it's every inch a Volvo. Uniquely Scandinavian and unmistakably urban, it's built for city life.

### STRENGTH OF CHARACTER

The XC40 expresses toughness, and is unmistakably a Volvo, through features such as its proud grille, T-shaped light signatures and sculpted front bumper with skid plate.

See and be seen, day or night, with LED headlights that feature Volvo's unique T-shaped light signature. They automatically adjust the beam height, and switch between dipped and full beam, to provide the best view and avoid dazzling other road users. The optional Active Bending LED headlights include lights that turn with the steering (by up to 30°), to provide a better view through corners.