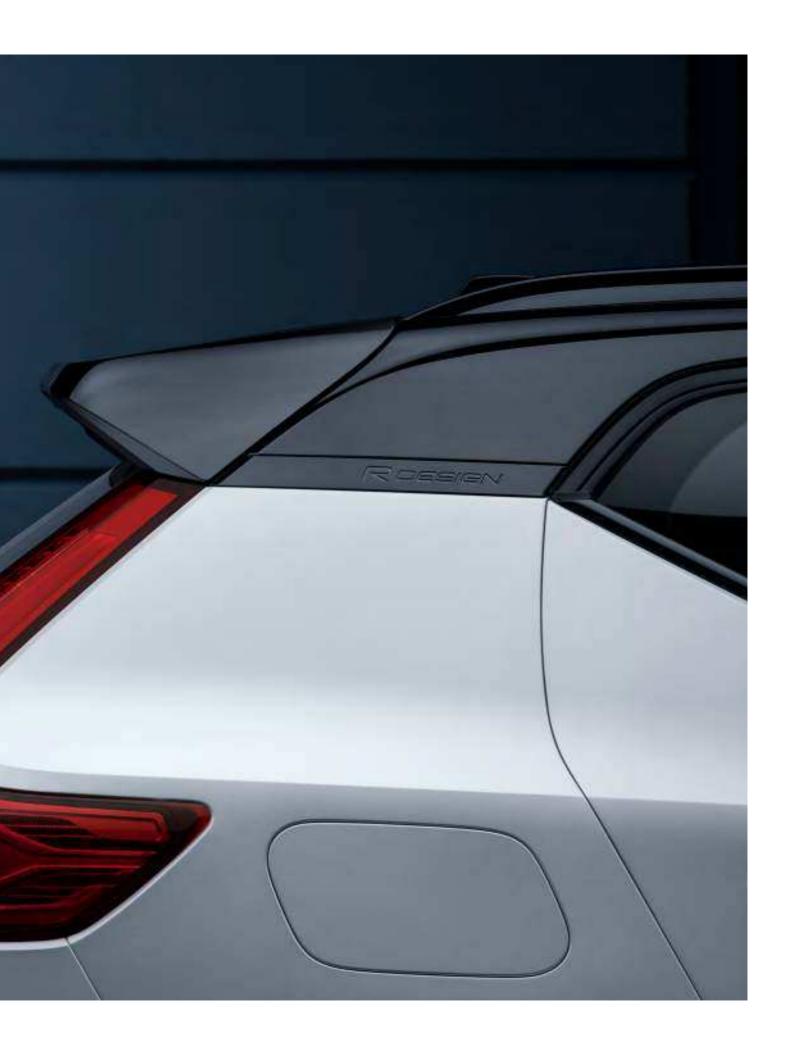

# THE SPORTY LOOK

The XC40 R-Design expression catches the sporty soul of your Swedish city SUV, with a glossy black colour theme including the roof and other distinctive exterior design details. The large alloy wheels enhance the car's road presence and add to the powerful look. It's an expression that catches the eye from every angle and hints at the promise of an amazing drive.

The glossy black roof creates a strong character - depending on your choice of exterior colour, it can make a dramatic impact on the look of your XC40 R-Design. The embossed R-Design logo in the rearmost door pillar makes a subtle yet distinct statement about the car you drive.