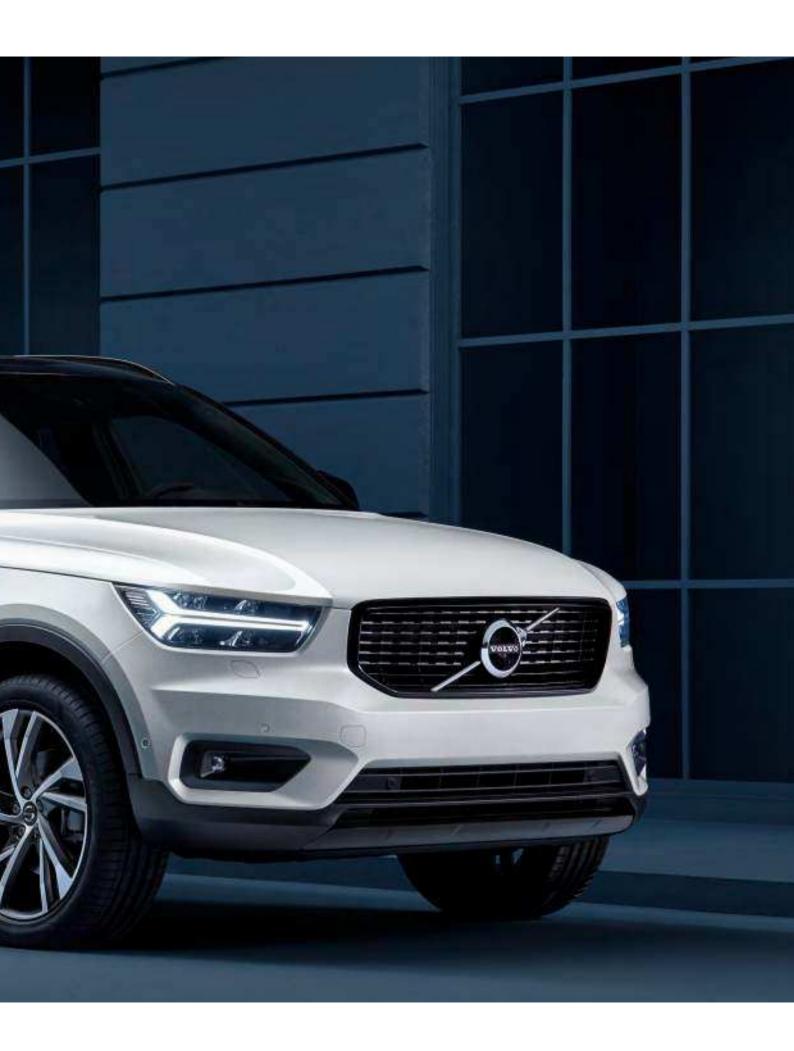

### STRENGTH OF CHARACTER

The XC40 expresses toughness, and is unmistakably a Volvo, through features such as its proud grille, T-shaped light signatures and sculpted front bumper with skid plate.

See and be seen, day or night, with LED headlights that feature Volvo's unique T-shaped light signature. They automatically adjust the beam height, and switch between dipped and full beam, to provide the best view and avoid dazzling other road users. The optional Active Bending LED headlights include lights that turn with the steering (by up to 30°), to provide a better view through corners.