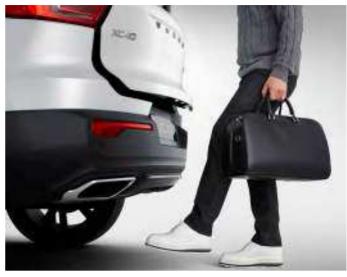

# A VERSATILE SPACE

**Everything starts with** people at Volvo Cars – it's why we look, listen, and design cars around their needs. And it's why the XC40 is full of practical, versatile features that help you carry what you want as easily as possible. Load and unload your car with ease thanks to a large cargo area that can be accessed by a hands-free power-operated tailgate. If you need to carry bulky or unusually tall items then you can take advantage of the foldable, removable load floor. And if you need even more space, fold the rear seat backrests flat at the touch of a button.

### Go hands-free

When your hands are full, the power-operated tailgate on the XC40 makes life easy. And when combined with the keyless entry option it means you only need to move your foot under the rear bumper to open or close it automatically.