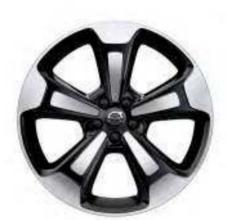

### SPECIALLY DESIGNED ALLOY WHEELS

A selection of alloy wheels helps you to create your perfect XC40. Each one has a bold, dynamic design, as well as the attention to detail and high-quality finish you expect from a Volvo car.

Our large 20-inch five-spoke Black Diamond Cut alloy wheels enhance the distinct road presence of your XC40 Inscription.

The XC40 Inscription radiates style and confidence from any angle, not least from behind with its beautifully sculpted, unclut-tered rear section with a matt Silver rear skid plate and integrated dual tailpipes.

The Leather comfort seats are ergonomically designed to provide excellent comfort – wherever you go.

21" 5-triple open spoke Black Diamond Cut (optional)

**20"** 5-spoke Black Diamond Cut, 917 (optional)

19" 5-double spoke Black Diamond Cut (optional)

707 Crystal White metallic

SELECTED INSCRIPTION BODY COLOURS
To further enhance the stylish presence of your XC40
Inscription, our designers have selected four dedicated
metallic body colours with a uniquely rich and contemporary
touch: 719 Luminous Sand metallic, 722 Maple Brown
metallic, 723 Denim Blue metallic and 724 Pine Grey metallic.