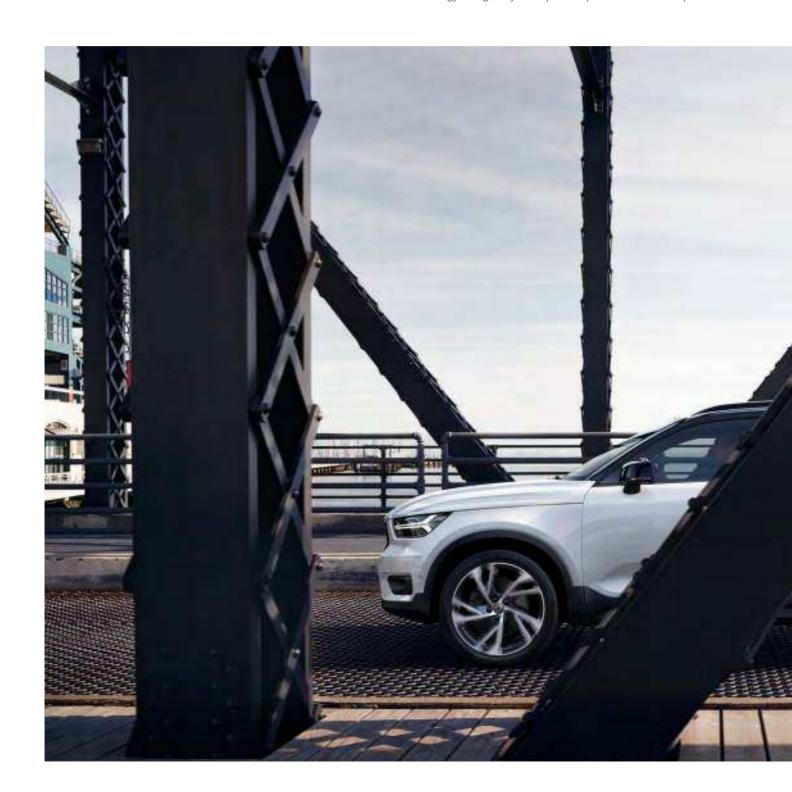

# AN SUV. WITH A TWIST

**The XC40 is** the authentic SUV for the city. High ground clearance, large wheels and true SUV proportions give it a powerful stance. And from the bold front grille to the beautifully detailed taillights it's every inch a Volvo. Uniquely Scandinavian and unmistakably urban, it's built for city life.

### STAND TALL

High ground clearance gives the XC40 a powerful stance and excellent visibility. Large wheels and tyres cope effortlessly with any road. This is the SUV that allows you to rise above it all.

### ALWAYS READY

Large alloy wheels and a wide body give the XC40 a strong presence. This is an SUV that's ready for anything.