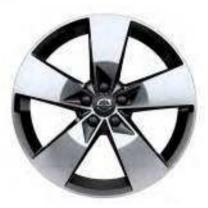

### SPECIALLY DESIGNED ALLOY WHEELS

A selection of alloy wheels helps you to create your perfect XC40. Each one has a bold, dynamic design, as well as the attention to detail and high-quality finish you expect from a Volvo car.

**21"** 5-triple open spoke Black Diamond Cut (optional)

19" 5-double spoke Matt Black Diamond Cut (optional)

Matt Black Diamond Cut (standard)

707 Crystal White metallic

GLOSSY BLACK ROOF On the XC40 R-Design, the roof is always in glossy black. This makes a strong character, while it perfectly matches the car's other glossy black exterior design elements.

Choosing the XC40 Momentum, a wide range of exterior colours and wheels allows you to create a city SUV that's really you. The large, sporty 18-inch 5-spoke alloy wheels in Silver finish come standard. And to further enhance the appearance of your XC40 Momentum, you have the option of 19, 20 and 21-inch wheels in distinctive Black Diamond Cut design or with white spokes that perfectly complement the optional white roof.