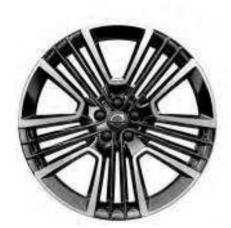

### SPECIALLY DESIGNED ALLOY WHEELS

A selection of alloy wheels helps you to create your perfect XC40. Each one has a bold, dynamic design, as well as the attention to detail and high-quality finish you expect from a Volvo car.

The optional large 20-inch 5-double spoke alloy wheels in distinctive Matt Black Diamond Cut design add to a powerful stance in perfect harmony with the signature design T-shaped LED headlights and glossy black design elements such as the front grille, the door mirror covers, the roof and the integrated roof rails.

**21"** 5-triple open spoke Black Diamond Cut (optional)

19" 5-double spoke Matt Black Diamond Cut (optional)

Matt Black Diamond Cut (standard)

707 Crystal White metallic

GLOSSY BLACK ROOF On the XC40 R-Design, the roof is always in glossy black. This makes a strong character, while it perfectly matches the car's other glossy black exterior design elements.