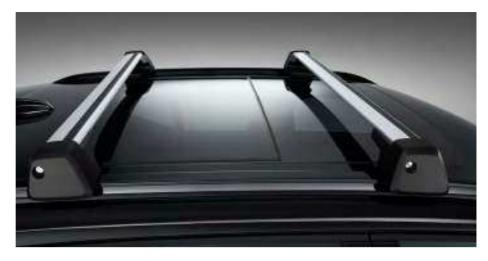

LOAD CARRIER
Easy to fit, our load carriers instantly allow you to fit our load carrier accessories, from a bike rack to a canoe holder.