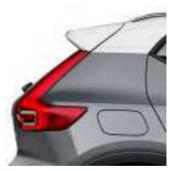

# AN SUV. WITH A TWIST

**The XC40 is** the authentic SUV for the city. High ground clearance, large wheels and true SUV proportions give it a powerful stance. And from the bold front grille to the beautifully detailed taillights it's every inch a Volvo. Uniquely Scandinavian and unmistakably urban, it's built for city life.

### STRENGTH OF CHARACTER

The XC40 expresses toughness, and is unmistakably a Volvo, through features such as its proud grille, T-shaped light signatures and sculpted front bumper with skid plate.

See and be seen, day or night, with LED headlights that feature Volvo's unique T-shaped light signature. They automatically adjust the beam height, and switch between dipped and full beam, to provide the best view and avoid dazzling other road users. The optional Active Bending LED headlights include lights that turn with the steering (by up to 30°), to provide a better view through corners.