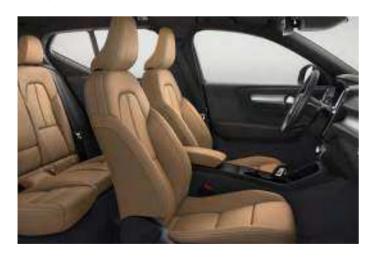

# THE FRESH FLAIR OF LUXURY

We created the XC40 Inscription to give you a new take on Swedish luxury. It's about stylish detailing and a meticulously crafted interior with fine, authentic materials – all to give you the very best of contemporary Scandinavian design.

Inside the XC40 Inscription you can relish in exclusive Leather seats, surrounded by thoughtful design and natural materials such as the exclusive yet rugged handcrafted Driftwood decor in genuine ash veneer and a gear shifter in Swedish crystal. A large exterior colour palette and many available interior colour combinations make it easy to create the XC40 Inscription that's really you.

## CONTEMPORARY LUXURY

The XC40 Inscription brings luxury with a contemporary Swedish twist. Perfectly blending into urban life, its stylish exterior with chrome detailing and large Black Diamond Cut alloy wheels add to a confident appearance wherever you go. Leather seats, illumninated decor in genuine Driftwood, a unique crystal gear shifter and exclusive Inscription textile mats give a relaxed, pampered feeling as you drive through the city.

Experience modern Swedish luxury inside the XC40 Inscription. You are comfortably seated in Leather seats and can enjoy the sight of handcrafted concave decor in genuine Driftwood. At night, our interior illumination further enhances the exclusive ambience.

Driftwood decor

Everything with the XC40 Inscription exudes conscientious design and meticulous craftsmanship. It's a city SUV to be proud of, a feeling that manifests on the inside by considerate features such as comfort seats upholstered in fine Leather and handcrafted genuine Driftwood decor and the unique crystal gear shifter. Several interior combinations make it easy to tailor your very own XC40 Inscription interior experience. Leather Amber, Charcoal headlining, RD20 (optional)