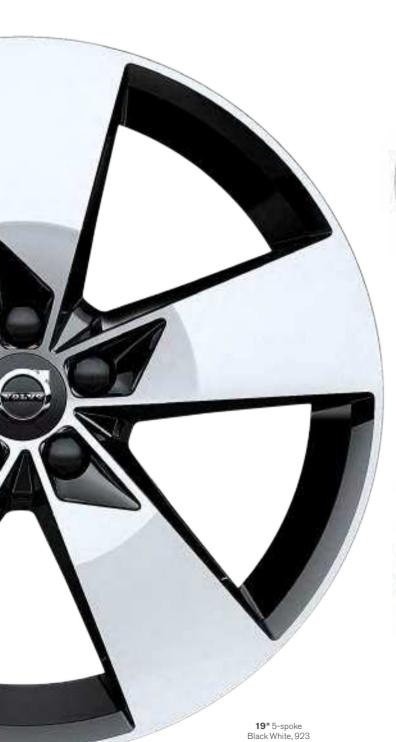

### SPECIALLY DESIGNED ALLOY WHEELS

A selection of alloy wheels helps you to create your perfect XC40. Each one has a bold, dynamic design, as well as the attention to detail and high-quality finish you expect from a Volvo car.

Choosing the XC40 Momentum, a wide range of exterior colours and wheels allows you to create a city SUV that's really you. The large, sporty 18-inch 5-spoke alloy wheels in Silver finish come standard. And to further enhance the appearance of your XC40 Momentum, you have the option of 19, 20 and 21-inch wheels in distinctive Black Diamond Cut design or with white spokes that perfectly complement the optional white roof.

(optional)

**19"** 5-spoke Black Diamond Cut, 922 (optional)

18" 5-spoke Silver, 921 (standard)

614 Ice White XC40 Momentum

**711** Bright Silver metallic XC40 Momentum

**621** Amazon Blue XC40 Momentum

**714** Osmium Grey metallic XC40 Momentum