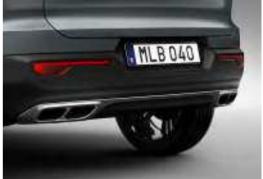

The glossy silver skid plate with hidden tailpipes gives the XC40 Momentum a robust yet stylish impression from behind.

The XC40 Momentum interior with Textile/ Vinyl seats, concave Urban Grid aluminium decor, Leather steering wheel and textile mats reflects the essence of contemporary Scandinavian design.

ROOF SPOILER
This stylish roof spoiler further enhances the sporty character and aerodynamics of your Volvo SUV and is colour-coordinated with the roof. Fits perfectly with the exterior styling kit.

EXTERIOR STYLING KIT
Give your XC40 an even more distinctive look with this
rugged yet sporty exterior styling kit. The front skid plate,
rear skid plate and the lower door trim mouldings in brushed
stainless steel enhance the powerful stance of your city
SUV, while the integrated dual tailpipes add a stylish finish.