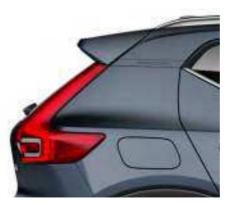

# AN SUV. WITH A TWIST

**The XC40 is** the authentic SUV for the city. High ground clearance, large wheels and true SUV proportions give it a powerful stance. And from the bold front grille to the beautifully detailed taillights it's every inch a Volvo. Uniquely Scandinavian and unmistakably urban, it's built for city life.

### STRENGTH OF CHARACTER

The XC40 expresses toughness, and is unmistakably a Volvo, through features such as its proud grille, T-shaped light signatures and sculpted front bumper with skid plate.

See and be seen, day or night, with LED headlights that feature Volvo's unique T-shaped light signature. They automatically adjust the beam height, and switch between dipped and full beam, to provide the best view and avoid dazzling other road users. The optional Active Bending LED headlights include lights that turn with the steering (by up to 30°), to provide a better view through corners.