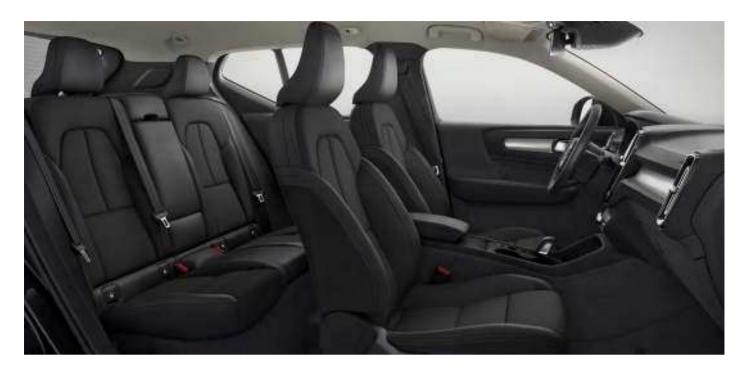

### AN INTERIOR TO INSPIRE

**Bold, progressive design** is the hallmark of the Volvo XC40, and the cabin embodies forward-thinking Scandinavian style. An uncluttered layout lets you focus on the beautiful details, while the high seating position means you always feel in control. Carefully crafted and selected materials indulge the senses, and intuitive technology puts you in command. The cabin of the XC40 is a place that will inspire you on every journey.

### BEAUTY IN DETAIL

It's details that set Volvo Cars interiors apart. The thought, effort and craftsmanship that go into the smallest elements in the cabin of the XC40 help to create a unique and special feeling each time you climb inside.

Natural light from the panoramic roof, our characteristic frameless rear-view mirror, and LED lighting on the distinctive concave decor panels on the dashboard are just a few of the visual highlights in a cabin designed to look great – and to make you feel good.