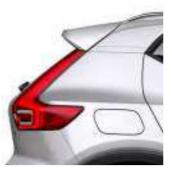

# AN SUV. WITH A TWIST

**The XC40 is** the authentic SUV for the city. High ground clearance, large wheels and true SUV proportions give it a powerful stance. And from the bold front grille to the beautifully detailed taillights it's every inch a Volvo. Uniquely Scandinavian and unmistakably urban, it's built for city life.

### STRENGTH OF CHARACTER

The XC40 expresses toughness, and is unmistakably a Volvo, through features such as its proud grille, T-shaped light signatures and sculpted front bumper with skid plate.

See and be seen, day or night, with LED headlights that feature Volvo's unique T-shaped light signature. They automatically adjust the beam height, and switch between dipped and full beam, to provide the best view and avoid dazzling other road users. The optional Active Bending LED headlights include lights that turn with the steering (by up to 30°), to provide a better view through corners.