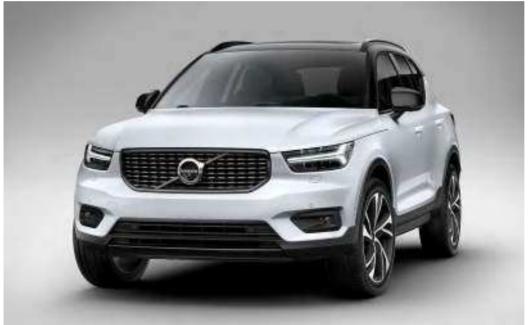

### STRENGTH OF CHARACTER

The XC40 expresses toughness, and is unmistakably a Volvo, through features such as its proud grille, T-shaped light signatures and sculpted front bumper with skid plate.

See and be seen, day or night, with LED headlights that feature Volvo's unique T-shaped light signature. They automatically adjust the beam height, and switch between dipped and full beam, to provide the best view and avoid dazzling other road users. The optional Active Bending LED headlights include lights that turn with the steering (by up to 30°), to provide a better view through corners.

### SPECIALLY DESIGNED ALLOY WHEELS

A selection of alloy wheels helps you to create your perfect XC40. Each one has a bold, dynamic design, as well as the attention to detail and high-quality finish you expect from a Volvo car.