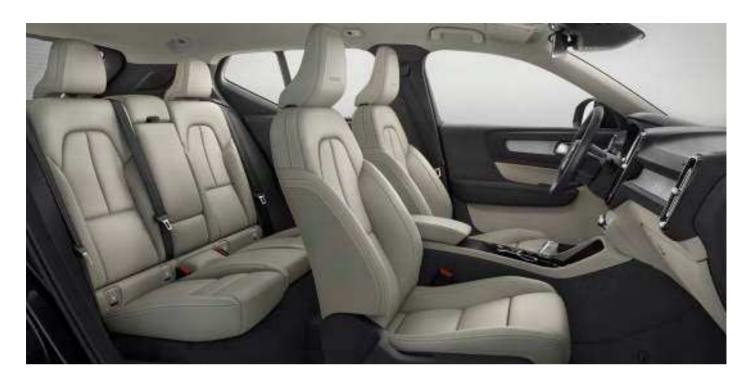

### AN INTERIOR TO INSPIRE

**Bold, progressive design** is the hallmark of the Volvo XC40, and the cabin embodies forward-thinking Scandinavian style. An uncluttered layout lets you focus on the beautiful details, while the high seating position means you always feel in control. Carefully crafted and selected materials indulge the senses, and intuitive technology puts you in command. The cabin of the XC40 is a place that will inspire you on every journey.

### BEAUTY IN DETAIL

It's details that set Volvo Cars interiors apart. The thought, effort and craftsmanship that go into the smallest elements in the cabin of the XC40 help to create a unique and special feeling each time you climb inside.

Natural light from the panoramic roof, our characteristic frameless rear-view mirror, and LED lighting on the distinctive concave decor panels on the dashboard are just a few of the visual highlights in a cabin designed to look great – and to make you feel good.