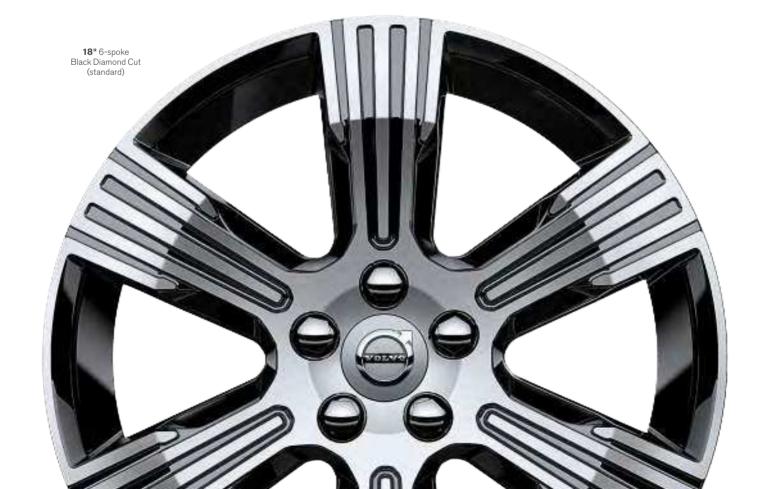

### SPECIALLY DESIGNED ALLOY WHEELS

A selection of alloy wheels helps you to create your perfect XC40. Each one has a bold, dynamic design, as well as the attention to detail and high-quality finish you expect from a Volvo car.