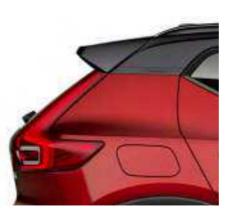

### STRENGTH OF CHARACTER

The XC40 expresses toughness, and is unmistakably a Volvo, through features such as its proud grille, T-shaped light signatures and sculpted front bumper with skid plate.

See and be seen, day or night, with LED headlights that feature Volvo's unique T-shaped light signature. They automatically adjust the beam height, and switch between dipped and full beam, to provide the best view and avoid dazzling other road users. The optional Active Bending LED headlights include lights that turn with the steering (by up to 30°), to provide a better view through corners.