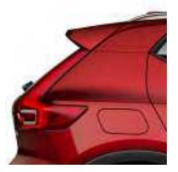

### STRENGTH OF CHARACTER

The XC40 expresses toughness, and is unmistakably a Volvo, through features such as its proud grille, T-shaped light signatures and sculpted front bumper with skid plate.

See and be seen, day or night, with LED headlights that feature Volvo's unique T-shaped light signature. They automatically adjust the beam height, and switch between dipped and full beam, to provide the best view and avoid dazzling other road users. The optional Active Bending LED headlights include lights that turn with the steering (by up to 30°), to provide a better view through corners.