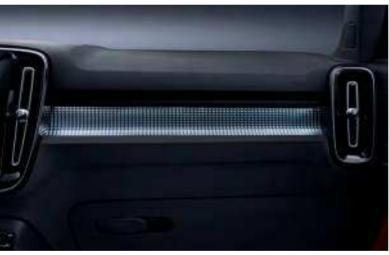

Natural light from the panoramic roof, our characteristic frameless rear-view mirror, and LED lighting on the distinctive concave decor panels on the dashboard are just a few of the visual highlights in a cabin designed to look great – and to make you feel good.

### LED LIGHTS

The XC40 is available with special LED interior lighting that highlights the beautifully sculpted dashboard and smart decor panels at night.