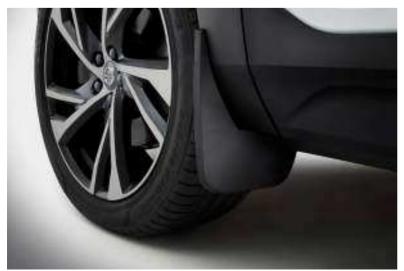

## MUD FLAPS

Keep your car looking good with specially designed mudflaps that fit the body of the XC40 perfectly, deflecting grime and dirt from the car's bodywork.