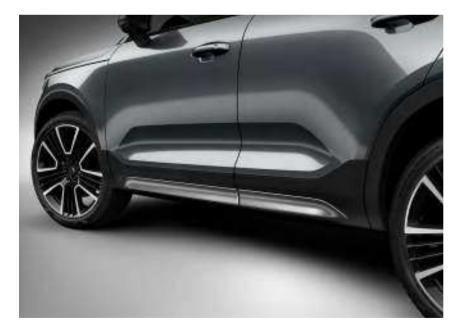

Adding the exterior styling kit to your XC40, you'll add a rugged, sporty touch to your city SUV's confident and contemporary presence. The stainless steel design elements enhance the car's high stance and harmonize perfectly with the distinctive exterior. In addition our large 21-inch 5-triple open spoke alloy wheels lend your XC40 an even more powerful look.

ROOF SPOILER
This stylish roof spoiler further enhances the sporty character and aerodynamics of your Volvo SUV and is colour-coordinated with the roof. Fits perfectly with the exterior styling kit.

EXTERIOR STYLING KIT
Give your XC40 an even more distinctive look with this
rugged yet sporty exterior styling kit. The front skid plate,
rear skid plate and the lower door trim mouldings in brushed
stainless steel enhance the powerful stance of your city
SUV, while the integrated dual tailpipes add a stylish finish.