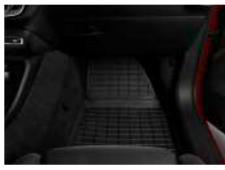

## ALL-WEATHER MATS

Soft and flexible with the characteristics of rubber, these durable mats protect the carpeting of your XC40 from muddy boots and shoes. Shaped to fit perfectly, they won't slip or shift on the move. Raised edges stop wet and dirt leaking into the car's carpet.