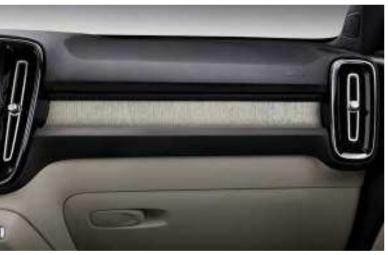

### LED LIGHTS

The XC40 is available with special LED interior lighting that highlights the beautifully sculpted dashboard and smart decor panels at night.

### PANORAMIC ROOF

The interior of the XC40 is shaped by a uniquely Swedish appreciation of light. A panoramic roof floods the interior with natural light by day.