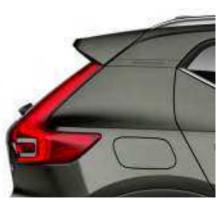

# AN SUV. WITH A TWIST

**The XC40 is** the authentic SUV for the city. High ground clearance, large wheels and true SUV proportions give it a powerful stance. And from the bold front grille to the beautifully detailed taillights it's every inch a Volvo. Uniquely Scandinavian and unmistakably urban, it's built for city life.

### STRENGTH OF CHARACTER

The XC40 expresses toughness, and is unmistakably a Volvo, through features such as its proud grille, T-shaped light signatures and sculpted front bumper with skid plate.

See and be seen, day or night, with LED headlights that feature Volvo's unique T-shaped light signature. They automatically adjust the beam height, and switch between dipped and full beam, to provide the best view and avoid dazzling other road users. The optional Active Bending LED headlights include lights that turn with the steering (by up to 30°), to provide a better view through corners.