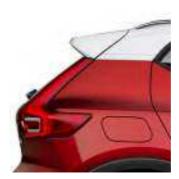

# AN SUV. WITH A TWIST

**The XC40 is** the authentic SUV for the city. High ground clearance, large wheels and true SUV proportions give it a powerful stance. And from the bold front grille to the beautifully detailed taillights it's every inch a Volvo. Uniquely Scandinavian and unmistakably urban, it's built for city life.

### STRENGTH OF CHARACTER

The XC40 expresses toughness, and is unmistakably a Volvo, through features such as its proud grille, T-shaped light signatures and sculpted front bumper with skid plate.

See and be seen, day or night, with LED headlights that feature Volvo's unique T-shaped light signature. They automatically adjust the beam height, and switch between dipped and full beam, to provide the best view and avoid dazzling other road users. The optional Active Bending LED headlights include lights that turn with the steering (by up to 30°), to provide a better view through corners.