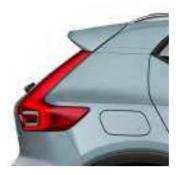

# AN SUV. WITH A TWIST

**The XC40 is** the authentic SUV for the city. High ground clearance, large wheels and true SUV proportions give it a powerful stance. And from the bold front grille to the beautifully detailed taillights it's every inch a Volvo. Uniquely Scandinavian and unmistakably urban, it's built for city life.

### STRENGTH OF CHARACTER

The XC40 expresses toughness, and is unmistakably a Volvo, through features such as its proud grille, T-shaped light signatures and sculpted front bumper with skid plate.

See and be seen, day or night, with LED headlights that feature Volvo's unique T-shaped light signature. They automatically adjust the beam height, and switch between dipped and full beam, to provide the best view and avoid dazzling other road users. The optional Active Bending LED headlights include lights that turn with the steering (by up to 30°), to provide a better view through corners.