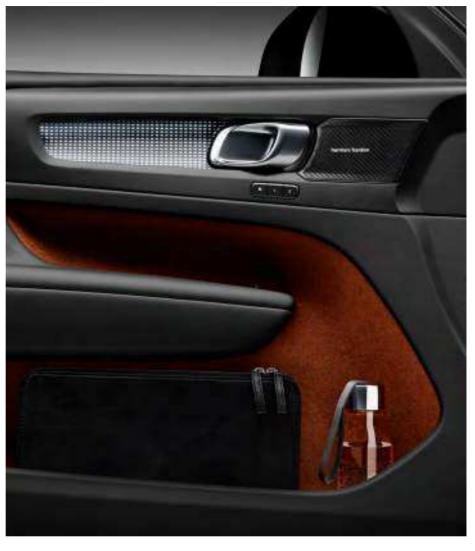

### REALLY CLEVER STORAGE

**The inventive storage** solutions in the XC40 are the result of us listening to our customers and understanding what they want from their cars. The front door pockets are each large enough for a laptop, handbag or even three large drinks bottles. This feature is made

### LARGE DOOR BINS

Doors free of speakers means that there is space for front door pockets that are each large enough to fit a laptop, or which can each hold three one-litre drinks bottles.