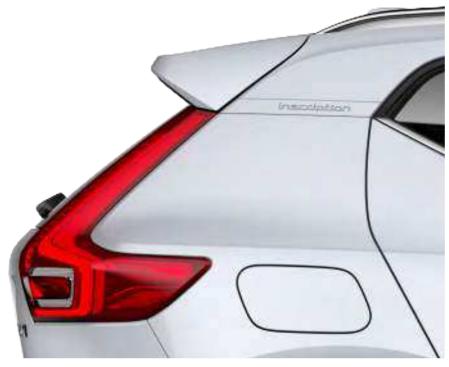

# AN SUV. WITH A TWIST

**The XC40 is** the authentic SUV for the city. High ground clearance, large wheels and true SUV proportions give it a powerful stance. And from the bold front grille to the beautifully detailed taillights it's every inch a Volvo. Uniquely Scandinavian and unmistakably urban, it's built for city life.

### STRENGTH OF CHARACTER

The XC40 expresses toughness, and is unmistakably a Volvo, through features such as its proud grille, T-shaped light signatures and sculpted front bumper with skid plate.

See and be seen, day or night, with LED headlights that feature Volvo's unique T-shaped light signature. They automatically adjust the beam height, and switch between dipped and full beam, to provide the best view and avoid dazzling other road users. The optional Active Bending LED headlights include lights that turn with the steering (by up to 30°), to provide a better view through corners.