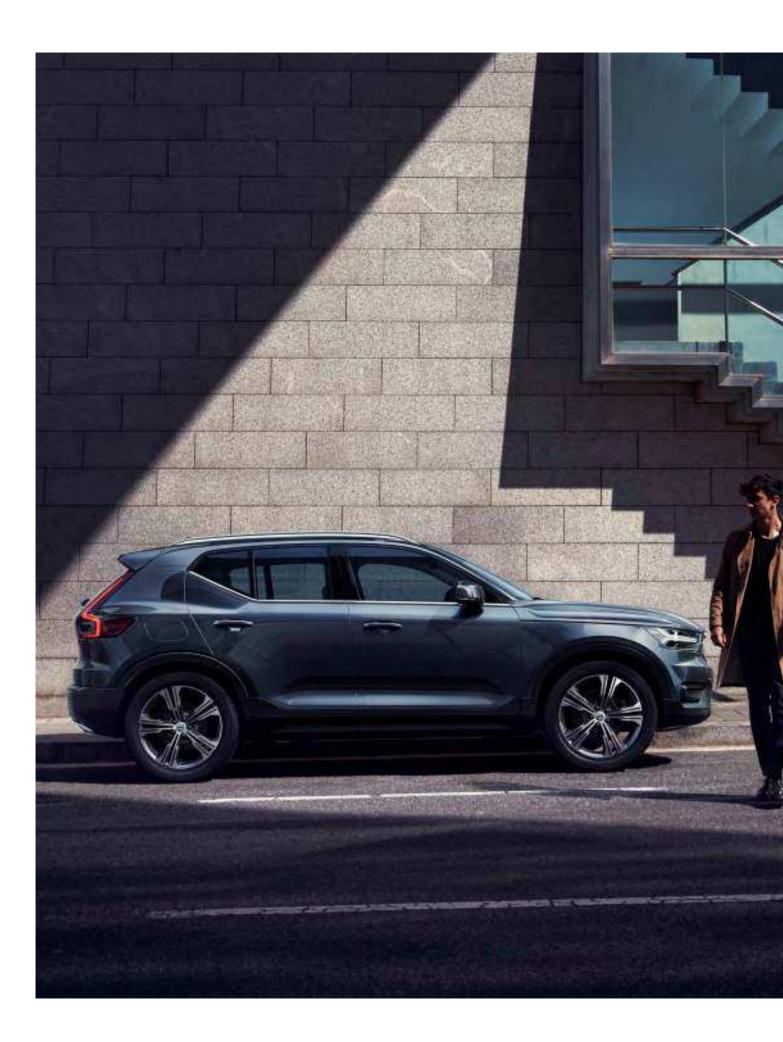

# AN SUV. WITH A TWIST

**The XC40 is** the authentic SUV for the city. High ground clearance, large wheels and true SUV proportions give it a powerful stance. And from the bold front grille to the beautifully detailed taillights it's every inch a Volvo. Uniquely Scandinavian and unmistakably urban, it's built for city life.

### STAND TALL

High ground clearance gives the XC40 a powerful stance and excellent visibility. Large wheels and tyres cope effortlessly with any road. This is the SUV that allows you to rise above it all.