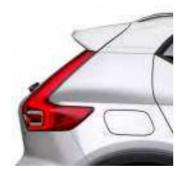

### STRENGTH OF CHARACTER

The XC40 expresses toughness, and is unmistakably a Volvo, through features such as its proud grille, T-shaped light signatures and sculpted front bumper with skid plate.

See and be seen, day or night, with LED headlights that feature Volvo's unique T-shaped light signature. They automatically adjust the beam height, and switch between dipped and full beam, to provide the best view and avoid dazzling other road users. The optional Active Bending LED headlights include lights that turn with the steering (by up to 30°), to provide a better view through corners.