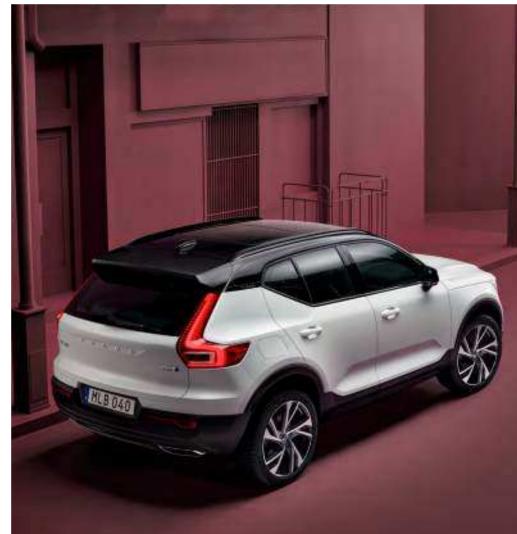

# AN SUV. WITH A TWIST

**The XC40 is** the authentic SUV for the city. High ground clearance, large wheels and true SUV proportions give it a powerful stance. And from the bold front grille to the beautifully detailed taillights it's every inch a Volvo. Uniquely Scandinavian and unmistakably urban, it's built for city life.

### STAND TALL

High ground clearance gives the XC40 a powerful stance and excellent visibility. Large wheels and tyres cope effortlessly with any road. This is the SUV that allows you to rise above it all.

### ALWAYS READY

Large alloy wheels and a wide body give the XC40 a strong presence. This is an SUV that's ready for anything.