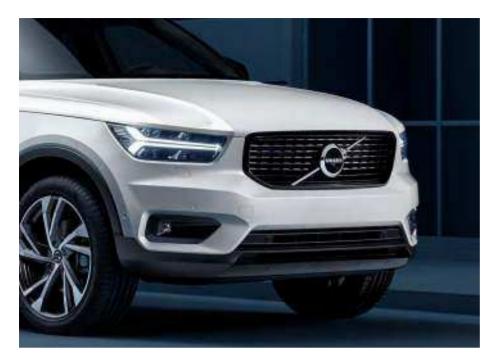

### STRENGTH OF CHARACTER

The XC40 expresses toughness, and is unmistakably a Volvo, through features such as its proud grille, T-shaped light signatures and sculpted front bumper with skid plate.

See and be seen, day or night, with LED headlights that feature Volvo's unique T-shaped light signature. They automatically adjust the beam height, and switch between dipped and full beam, to provide the best view and avoid dazzling other road users. The optional Active Bending LED headlights include lights that turn with the steering (by up to 30°), to provide a better view through corners.