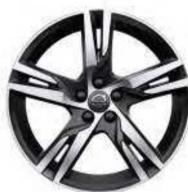

### SPECIALLY DESIGNED ALLOY WHEELS

A selection of alloy wheels helps you to create your perfect XC40. Each one has a bold, dynamic design, as well as the attention to detail and high-quality finish you expect from a Volvo car.

Our large 20-inch five-spoke Black Diamond Cut alloy wheels enhance the distinct road presence of your XC40 Inscription.

The XC40 Inscription radiates style and confidence from any angle, not least from behind with its beautifully sculpted, unclut-tered rear section with a matt Silver rear skid plate and integrated dual tailpipes.

The Leather comfort seats are ergonomically designed to provide excellent comfort – wherever you go.

21" 5-triple open spoke Black Diamond Cut (optional)

**20"** 5-spoke Black Diamond Cut, 917 (optional)