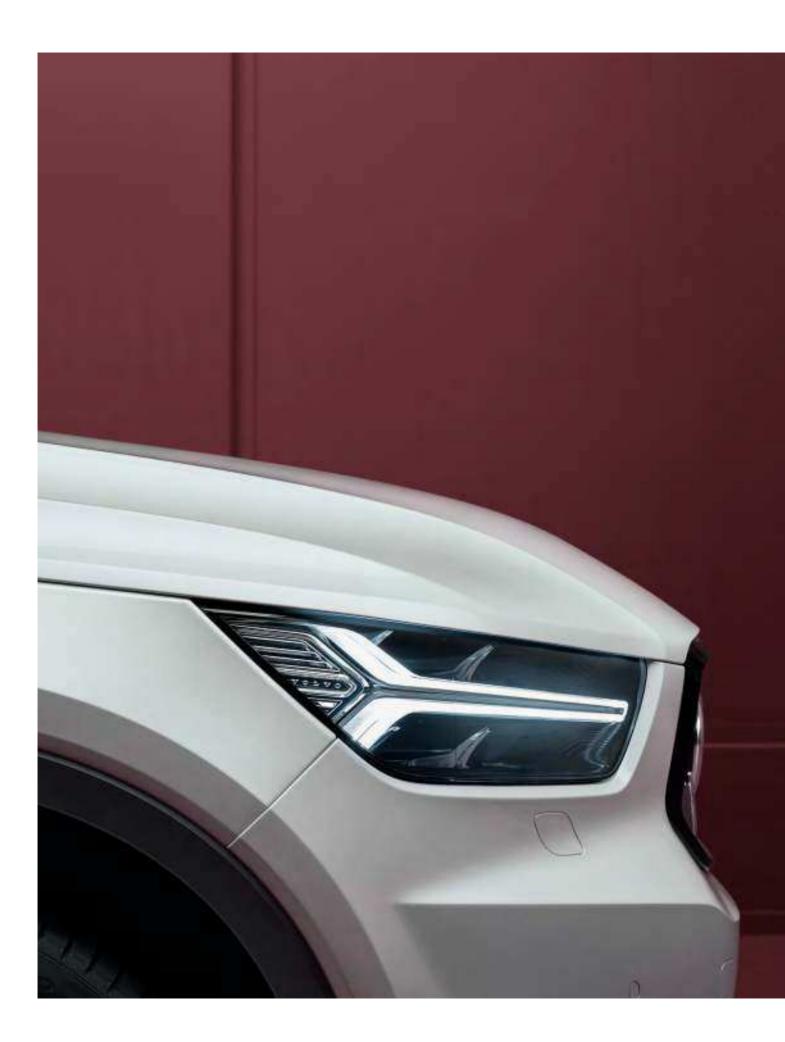

### STRENGTH OF CHARACTER

The XC40 expresses toughness, and is unmistakably a Volvo, through features such as its proud grille, T-shaped light signatures and sculpted front bumper with skid plate.

See and be seen, day or night, with LED headlights that feature Volvo's unique T-shaped light signature. They automatically adjust the beam height, and switch between dipped and full beam, to provide the best view and avoid dazzling other road users. The optional Active Bending LED headlights include lights that turn with the steering (by up to 30°), to provide a better view through corners.