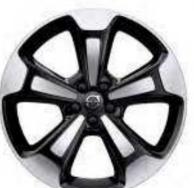

### SPECIALLY DESIGNED ALLOY WHEELS

A selection of alloy wheels helps you to create your perfect XC40. Each one has a bold, dynamic design, as well as the attention to detail and high-quality finish you expect from a Volvo car.

# THE SPORTY LOOK

The XC40 R-Design expression catches the sporty soul of your Swedish city SUV, with a glossy black colour theme including the roof and other distinctive exterior design details. The large alloy wheels enhance the car's road presence and add to the powerful look. It's an expression that catches the eye from every angle and hints at the promise of an amazing drive.

#### Exterior

18-inch alloy wheels | R-Design grille with glossy black frame | Black roof with all exterior colours | Glossy black integrated roof rails | Glossy black door mirror covers | Glossy black window trim | Glossy Black skid plate | Dual integrated tail pipes | LED Foglights in front spoiler | C-pillar R-Design moulding | Sport Chassis