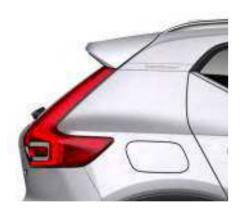

# AN SUV. WITH A TWIST

**The XC40 is** the authentic SUV for the city. High ground clearance, large wheels and true SUV proportions give it a powerful stance. And from the bold front grille to the beautifully detailed taillights it's every inch a Volvo. Uniquely Scandinavian and unmistakably urban, it's built for city life.

### STRENGTH OF CHARACTER

The XC40 expresses toughness, and is unmistakably a Volvo, through features such as its proud grille, T-shaped light signatures and sculpted front bumper with skid plate.

See and be seen, day or night, with LED headlights that feature Volvo's unique T-shaped light signature. They automatically adjust the beam height, and switch between dipped and full beam, to provide the best view and avoid dazzling other road users. The optional Active Bending LED headlights include lights that turn with the steering (by up to 30°), to provide a better view through corners.