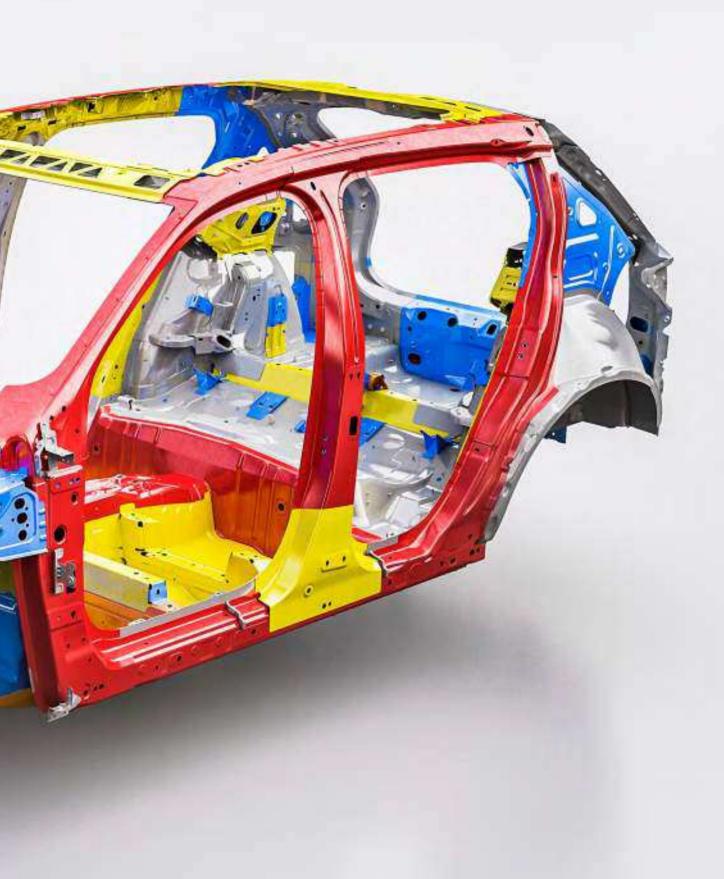

Protecting you and your passengers has always been at the heart of every Volvo car, and the advanced safety features in the XC40 are the result of our decades of innovation.

As with all of our cars, the XC40 surrounds you with strength. The passenger compartment uses a high percentage of ultra highstrength boron steel to create a protective cage around you and your passengers. Specially designed front seat structures minimise the risk of spinal injury on impact. The front seats incorporate our Whiplash Injury Protection System to minimise the risk of neck injuries if the car is hit from behind. If your XC40 leaves the road, Run-off Road Protection reduces your chance of serious injury. And optional prepared front safety belts automatically tighten if the car senses that an impact is imminent, putting you in the safest possible position if a collision occurs. All this, and more, makes the XC40 a safe place to be.