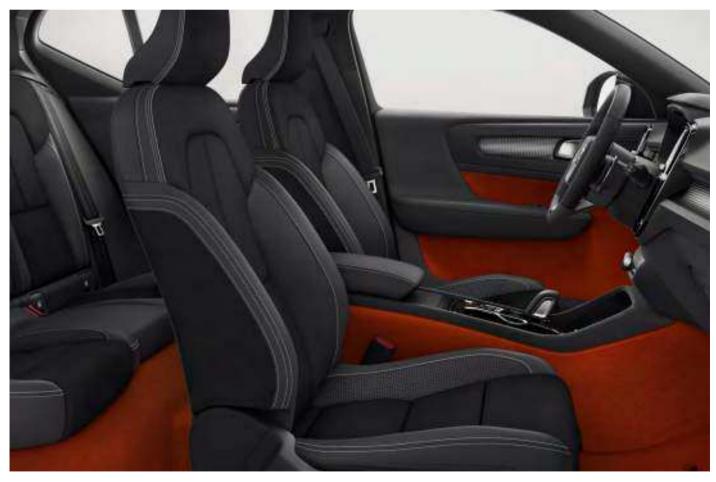

### AN INTERIOR TO INSPIRE

**Bold, progressive design** is the hallmark of the Volvo XC40, and the cabin embodies forward-thinking Scandinavian style. An uncluttered layout lets you focus on the beautiful details, while the high seating position means you always feel in control. Carefully crafted and selected materials indulge the senses, and intuitive technology puts you in command. The cabin of the XC40 is a place that will inspire you on every journey.

### BEAUTY IN DETAIL

It's details that set Volvo Cars interiors apart. The thought, effort and craftsmanship that go into the smallest elements in the cabin of the XC40 help to create a unique and special feeling each time you climb inside.

### LAVA CARPETING

One of the highlights of the R-Design variant is the availability of Lava carpeting and door inserts. It has a rich, bold colour that perfectly expresses the youthful character of the XC40.