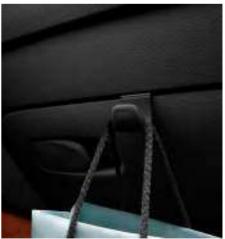

### BAG HOOK

Keep a small bag or takeaway food secure with a hook that folds neatly out of the glovebox and prevents items moving around or spilling while you're driving.