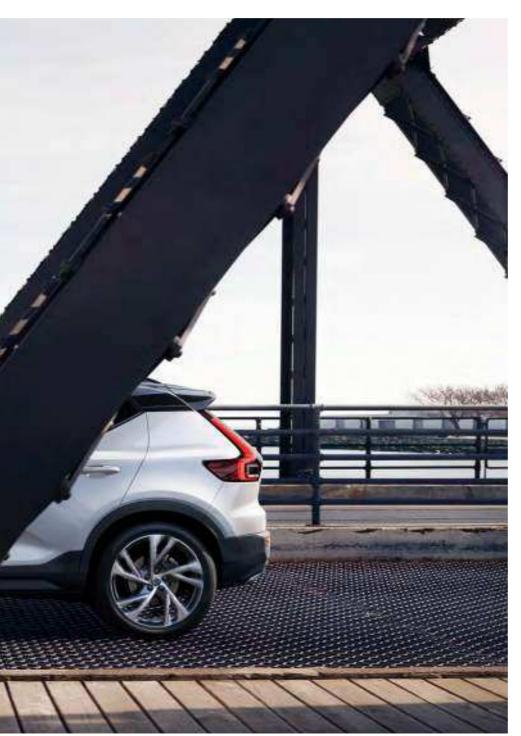

### STAND TALL

High ground clearance gives the XC40 a powerful stance and excellent visibility. Large wheels and tyres cope effortlessly with any road. This is the SUV that allows you to rise above it all.

### ALWAYS READY

Large alloy wheels and a wide body give the XC40 a strong presence. This is an SUV that's ready for anything.