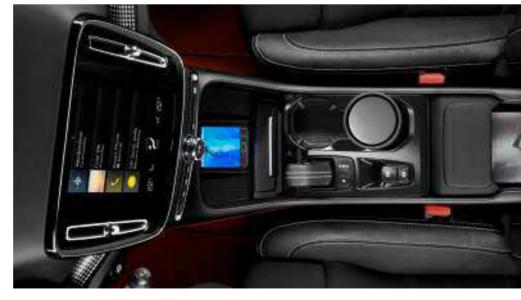

### REALLY CLEVER STORAGE

**The inventive storage** solutions in the XC40 are the result of us listening to our customers and understanding what they want from their cars. The front door pockets are each large enough for a laptop, handbag or even three large drinks bottles. This feature is made

possible by Air Woofer Technology, a Volvo Cars innovation that uses an audio speaker mounted behind the dashboard, rather than the doors, to free up space where you need it most. It's just one of the many ways that the XC40 helps to make every day easier.

### WIRELESS PHONE CHARGING

There's a space beneath the centre touch screen where a mobile phone can be stored and wirelessly charged, helping to reduce clutter and make it easy to reach when you need it.

### SMART STORAGE

The storage bin under the front centre armrest is large enough to hold a small handbag or even a full-size tissue box, and has a removable storage box ahead of it.

### LARGE DOOR BINS

Doors free of speakers means that there is space for front door pockets that are each large enough to fit a laptop, or which can each hold three one-litre drinks bottles.