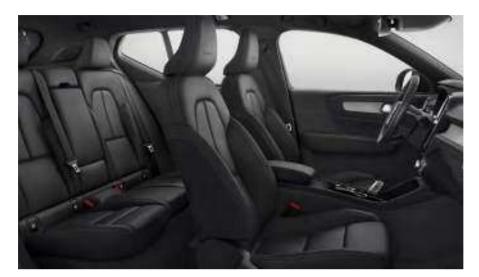

### AN INTERIOR TO INSPIRE

**Bold, progressive design** is the hallmark of the Volvo XC40, and the cabin embodies forward-thinking Scandinavian style. An uncluttered layout lets you focus on the beautiful details, while the high seating position means you always feel in control. Carefully crafted and selected materials indulge the senses, and intuitive technology puts you in command. The cabin of the XC40 is a place that will inspire you on every journey.

### BEAUTY IN DETAIL

It's details that set Volvo Cars interiors apart. The thought, effort and craftsmanship that go into the smallest elements in the cabin of the XC40 help to create a unique and special feeling each time you climb inside.

Natural light from the panoramic roof, our characteristic frameless rear-view mirror, and LED lighting on the distinctive concave decor panels on the dashboard are just a few of the visual highlights in a cabin designed to look great – and to make you feel good.