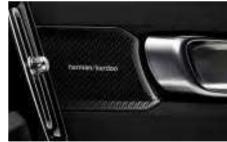

For an even more immersive experience, choose the optional Harman Kardon® Premium Sound audio system. This top-of-the-range audio system – a collaboration with one of the world's leading audio brands – has 13 speakers for a beautifully balanced, powerful sound.

### Harman Kardon® Premium Sound

Premium Sound
Enjoy your favourite music to the full with the Harman Kardon®
Premium Sound in the XC40. This top-of-the-range audio
system draws on the expertise of one of the world's leading
audio brands to provide powerful, detailed sound.