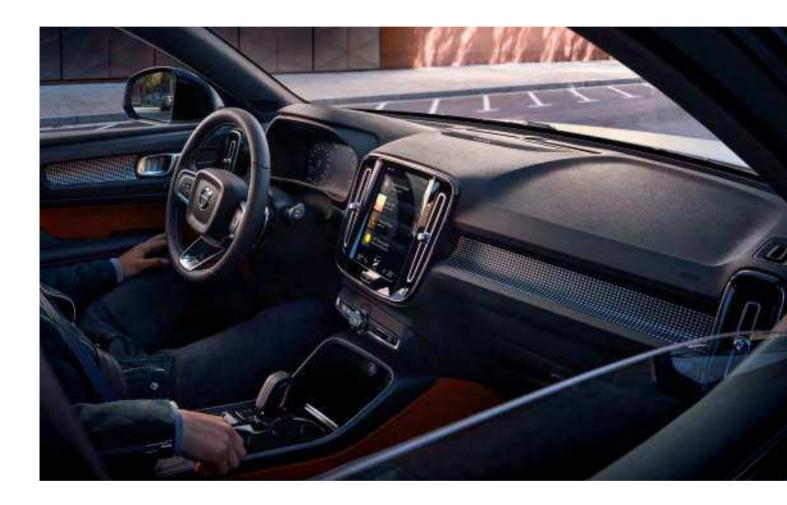

**Every interaction in** the XC40 feels natural and intuitive. From the easy-to-use centre touch screen to the high-resolution driver display and voice control that understands normal speech, technology is there to make things simple.

It's as familiar and intuitive as using your phone. You can control most functions via the centre display with touch screen – its portrait format and bold, clear graphics make it easy to read, and it's so responsive that you can use it wearing gloves.

The 12.3-inch digital driver display helps you keep focused on the road ahead by putting as much information as possible directly in front of you. And it automatically adapts to the surrounding light conditions, becoming brighter or dimmer depending on the light coming from outside the car.