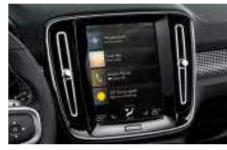

**Every interaction in** the XC40 feels natural and intuitive. From the easy-to-use centre touch screen to the high-resolution driver display and voice control that understands normal speech, technology is there to make things simple.

It's as familiar and intuitive as using your phone. You can control most functions via the centre display with touch screen – its portrait format and bold, clear graphics make it easy to read, and it's so responsive that you can use it wearing gloves.

The human touch
At the heart of the cabin is our centre display
with touch screen – a feature familiar to the
new generation of Volvo cars that blends
beautiful design with ease of use. The portrait format makes reading information – and
following sat-nav maps – especially easy.