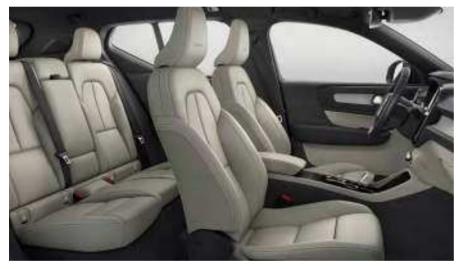

711 Bright Silver metallic

717 Onyx Black metallic

719 Luminous Sand metallic

722 Maple Brown metallic

723 Denim Blue metallic

724 Pine Grey metallic

Leather Charcoal, Blond headlining, RD00 (standard)

Leather Oxide Red, Charcoal headlining, RD90 (optional)