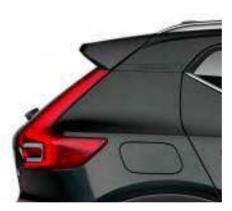

# AN SUV. WITH A TWIST

**The XC40 is** the authentic SUV for the city. High ground clearance, large wheels and true SUV proportions give it a powerful stance. And from the bold front grille to the beautifully detailed taillights it's every inch a Volvo. Uniquely Scandinavian and unmistakably urban, it's built for city life.

### STRENGTH OF CHARACTER

The XC40 expresses toughness, and is unmistakably a Volvo, through features such as its proud grille, T-shaped light signatures and sculpted front bumper with skid plate.

See and be seen, day or night, with LED headlights that feature Volvo's unique T-shaped light signature. They automatically adjust the beam height, and switch between dipped and full beam, to provide the best view and avoid dazzling other road users. The optional Active Bending LED headlights include lights that turn with the steering (by up to 30°), to provide a better view through corners.