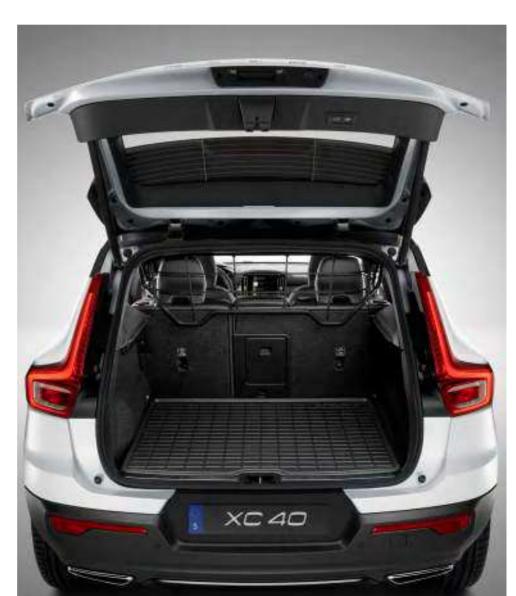

# A VERSATILE SPACE

**Everything starts with** people at Volvo Cars – it's why we look, listen, and design cars around their needs. And it's why the XC40 is full of practical, versatile features that help you carry what you want as easily as possible. Load and unload your car with ease thanks to a large cargo area that can be accessed by a hands-free power-operated tailgate. If you need to carry bulky or unusually tall items then you can take advantage of the foldable, removable load floor. And if you need even more space, fold the rear seat backrests flat at the touch of a button.

The XC40 helps you fit your life into your car. The load compartment is one of the largest in the class, with a regular shape that helps you make the most of the space. And the folding load floor helps you adapt it to whatever you're carrying.

Valuable items can be stored securely out of sight under the locking load floor. And, to make the load area as versatile as possible, the folding floor can be placed in multiple positions. There are also four load-securing eyelets to keep delicate items safe and to protect the car's occupants, plus two bag hooks that ensure your shopping doesn't move around or spill in transit. Whatever type of load you need to carry - large or small - your XC40 helps make it effortless.