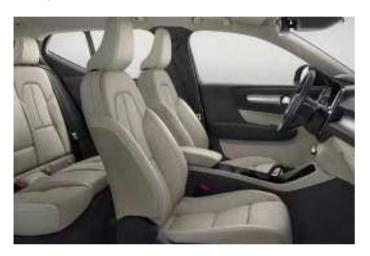

# THE FRESH FLAIR OF LUXURY

We created the XC40 Inscription to give you a new take on Swedish luxury. It's about stylish detailing and a meticulously crafted interior with fine, authentic materials – all to give you the very best of contemporary Scandinavian design.

Inside the XC40 Inscription you can relish in exclusive Leather seats, surrounded by thoughtful design and natural materials such as the exclusive yet rugged handcrafted Driftwood decor in genuine ash veneer and a gear shifter in Swedish crystal. A large exterior colour palette and many available interior colour combinations make it easy to create the XC40 Inscription that's really you.

## CONTEMPORARY LUXURY

The XC40 Inscription brings luxury with a contemporary Swedish twist. Perfectly blending into urban life, its stylish exterior with chrome detailing and large Black Diamond Cut alloy wheels add to a confident appearance wherever you go. Leather seats, illumninated decor in genuine Driftwood, a unique crystal gear shifter and exclusive Inscription textile mats give a relaxed, pampered feeling as you drive through the city.

Experience modern Swedish luxury inside the XC40 Inscription. You are comfortably seated in Leather seats and can enjoy the sight of handcrafted concave decor in genuine Driftwood. At night, our interior illumination further enhances the exclusive ambience.

Driftwood decor

Everything with the XC40 Inscription exudes conscientious design and meticulous craftsmanship. It's a city SUV to be proud of, a feeling that manifests on the inside by considerate features such as comfort seats upholstered in fine Leather and handcrafted genuine Driftwood decor and the unique crystal gear shifter. Several interior combinations make it easy to tailor your very own XC40 Inscription interior experience. Leather Amber, Charcoal headlining, RD20 (optional)