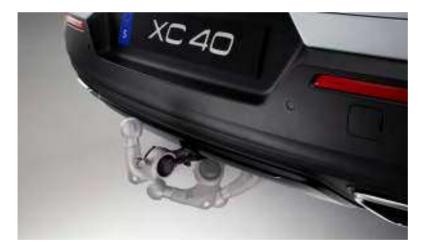

## FOLDABLE TOWBAR

Our folding towbar is there when you need it – and out of the way when you don't. Press a button in the load compartment and it slides out electrically. All you have to do is lock it into position with one click. A range of bike racks designed especially to fit the towbar are also available.