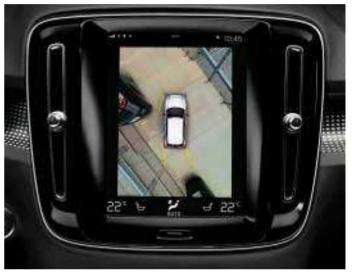

# PARKING. MADE EASIER

**Parking is easy** in the XC40 thanks to its compact dimensions, elevated seating position and responsive steering – and technology is there to help. The 360° Camera available for the XC40 uses the images from discreetly mounted cameras to create a view of the car as seen from above. It allows you to clearly see where the car is in relation to other vehicles and objects, helping you to avoid them.

A better view
The 360° Camera available for the XC40 gives you a detailed 'bird's-eye' view of your car from above, so you can see where it is in relation to other vehicles and objects. It's especially useful in tight spaces and crowded car parks, and helps you keep your car free from scrapes.