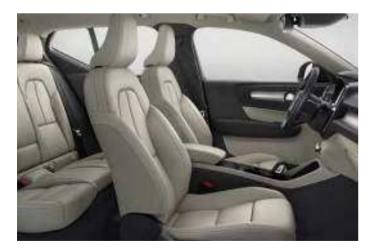

# THE FRESH FLAIR OF LUXURY

We created the XC40 Inscription to give you a new take on Swedish luxury. It's about stylish detailing and a meticulously crafted interior with fine, authentic materials – all to give you the very best of contemporary Scandinavian design.

Inside the XC40 Inscription you can relish in exclusive Leather seats, surrounded by thoughtful design and natural materials such as the exclusive yet rugged handcrafted Driftwood decor in genuine ash veneer and a gear shifter in Swedish crystal. A large exterior colour palette and many available interior colour combinations make it easy to create the XC40 Inscription that's really you.

## CONTEMPORARY LUXURY

The XC40 Inscription brings luxury with a contemporary Swedish twist. Perfectly blending into urban life, its stylish exterior with chrome detailing and large Black Diamond Cut alloy wheels add to a confident appearance wherever you go. Leather seats, illumninated decor in genuine Driftwood, a unique crystal gear shifter and exclusive Inscription textile mats give a relaxed, pampered feeling as you drive through the city.