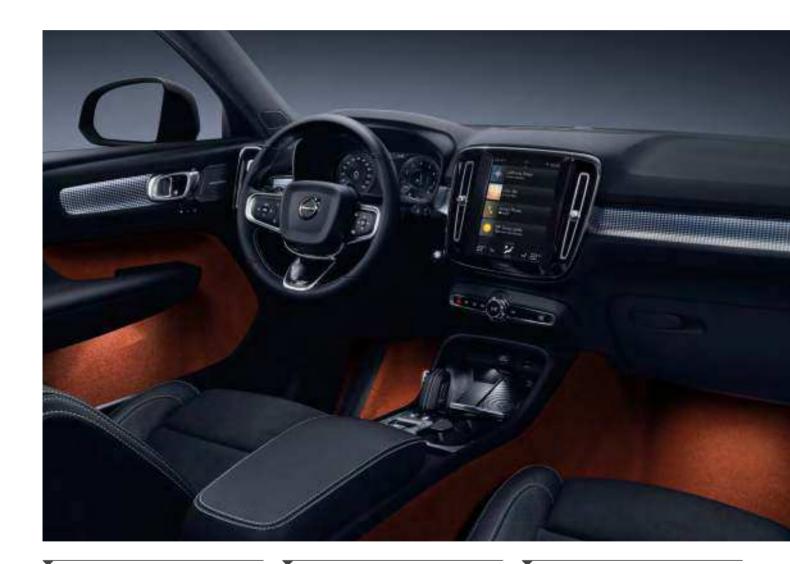

### AN INTERIOR TO INSPIRE

**Bold, progressive design** is the hallmark of the Volvo XC40, and the cabin embodies forward-thinking Scandinavian style. An uncluttered layout lets you focus on the beautiful details, while the high seating position means you always feel in control. Carefully crafted and selected materials indulge the senses, and intuitive technology puts you in command. The cabin of the XC40 is a place that will inspire you on every journey.

### BEAUTY IN DETAIL

It's details that set Volvo Cars interiors apart. The thought, effort and craftsmanship that go into the smallest elements in the cabin of the XC40 help to create a unique and special feeling each time you climb inside.

Natural light from the panoramic roof, our characteristic frameless rear-view mirror, and LED lighting on the distinctive concave decor panels on the dashboard are just a few of the visual highlights in a cabin designed to look great – and to make you feel good.

### LED LIGHTS

The XC40 is available with special LED interior lighting that highlights the beautifully sculpted dashboard and smart decor panels at night.