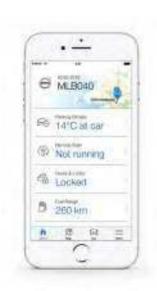

**The Volvo On Call app** connects your car with the rest of your world, helping make life less complicated. It's there when you need it, so your car becomes more than just a means of travel – it's your personal assistant.

Use it to share your car with family and friends, by creating a secure digital key on a device that allows them to access and drive the XC40. Remotely warm or cool the car's cabin, so it's comfortable when you want to leave. It can help you find a parking space, then take you straight to it. You can sync your Volvo On Call app with your calendar, so if you've got appointments it will tell your car where they are and how to get there. And it keeps you safe, automatically contacting emergency services if you're involved in an accident and telling them where you are.

### YOUR DAY MADE EASIER WITH VOLVO ON CALL

From saving you time in the morning to helping you relax on the way home, Volvo On Call can be an indispensable part of your daily routine.