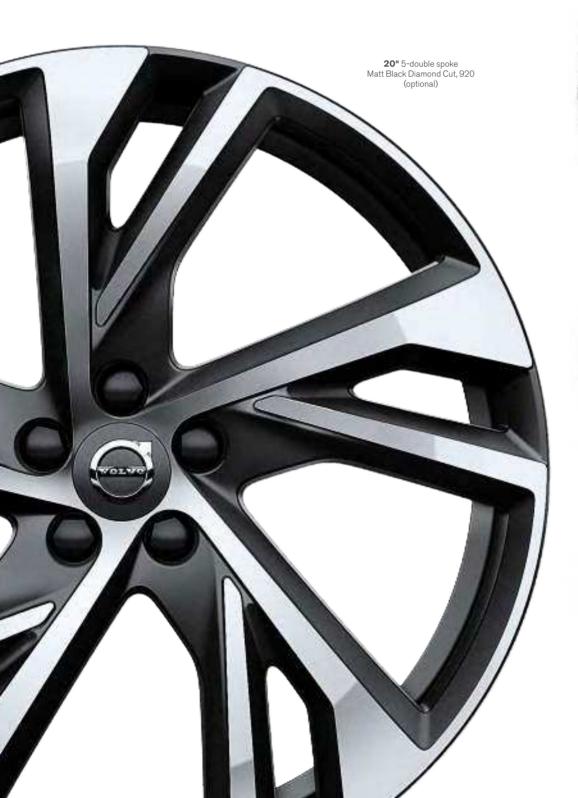

**21"** 5-triple open spoke Black Diamond Cut (optional)

19" 5-double spoke Matt Black Diamond Cut (optional)

Matt Black Diamond Cut (standard)

707 Crystal White metallic

GLOSSY BLACK ROOF On the XC40 R-Design, the roof is always in glossy black. This makes a strong character, while it perfectly matches the car's other glossy black exterior design elements.