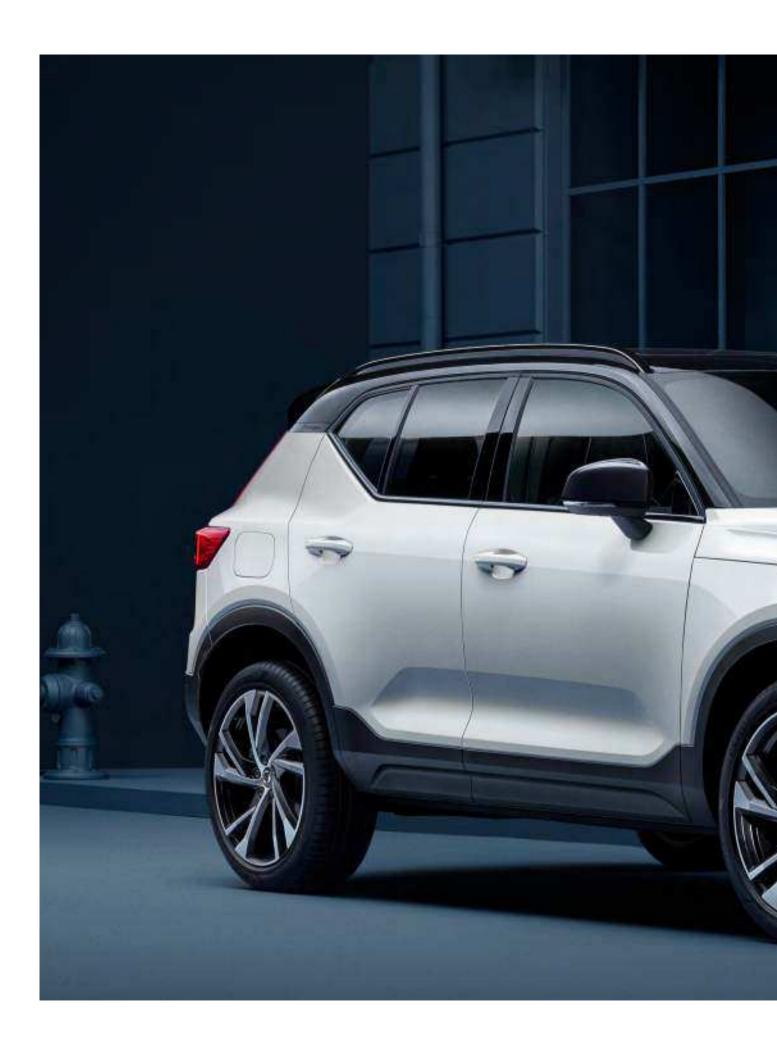

# AN SUV. WITH A TWIST

**The XC40 is** the authentic SUV for the city. High ground clearance, large wheels and true SUV proportions give it a powerful stance. And from the bold front grille to the beautifully detailed taillights it's every inch a Volvo. Uniquely Scandinavian and unmistakably urban, it's built for city life.

### ALWAYS READY

Large alloy wheels and a wide body give the XC40 a strong presence. This is an SUV that's ready for anything.

### SPECIALLY DESIGNED ALLOY WHEELS

A selection of alloy wheels helps you to create your perfect XC40. Each one has a bold, dynamic design, as well as the attention to detail and high-quality finish you expect from a Volvo car.