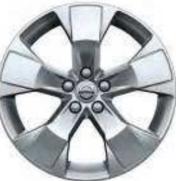

### SPECIALLY DESIGNED ALLOY WHEELS

A selection of alloy wheels helps you to create your perfect XC40. Each one has a bold, dynamic design, as well as the attention to detail and high-quality finish you expect from a Volvo car.

Already the exterior hints the experience that awaits you inside the XC40 Inscription. With unique metallic body colours, tastefully composed chrome details, skid plates in matt Silver finish and unique Black Diamond Cut alloy wheels make up for a harmonic yet distinctive look.

Our large 20-inch five-spoke Black Diamond Cut alloy wheels enhance the distinct road presence of your XC40 Inscription.

The XC40 Inscription radiates style and confidence from any angle, not least from behind with its beautifully sculpted, unclut-tered rear section with a matt Silver rear skid plate and integrated dual tailpipes.

The Leather comfort seats are ergonomically designed to provide excellent comfort – wherever you go.

21" 5-triple open spoke Black Diamond Cut (optional)

**20"** 5-spoke Black Diamond Cut, 917 (optional)