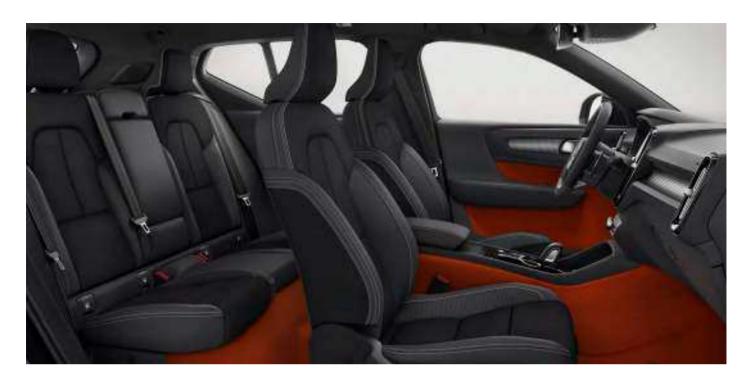

### AN INTERIOR TO INSPIRE

**Bold, progressive design** is the hallmark of the Volvo XC40, and the cabin embodies forward-thinking Scandinavian style. An uncluttered layout lets you focus on the beautiful details, while the high seating position means you always feel in control. Carefully crafted and selected materials indulge the senses, and intuitive technology puts you in command. The cabin of the XC40 is a place that will inspire you on every journey.

### BEAUTY IN DETAIL

It's details that set Volvo Cars interiors apart. The thought, effort and craftsmanship that go into the smallest elements in the cabin of the XC40 help to create a unique and special feeling each time you climb inside.

### LAVA CARPETING

One of the highlights of the R-Design variant is the availability of Lava carpeting and door inserts. It has a rich, bold colour that perfectly expresses the youthful character of the XC40.