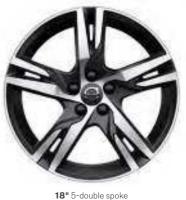

Choosing the XC40 Momentum, a wide range of exterior colours and wheels allows you to create a city SUV that's really you. The large, sporty 18-inch 5-spoke alloy wheels in Silver finish come standard. And to further enhance the appearance of your XC40 Momentum, you have the option of 19, 20 and 21-inch wheels in distinctive Black Diamond Cut design or with white spokes that perfectly complement the optional white roof.

(optional)

**19"** 5-spoke Black Diamond Cut, 922 (optional)

18" 5-spoke Silver, 921 (standard)

614 Ice White XC40 Momentum

**711** Bright Silver metallic XC40 Momentum

**621** Amazon Blue XC40 Momentum

**714** Osmium Grey metallic XC40 Momentum