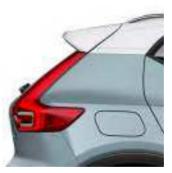

# AN SUV. WITH A TWIST

**The XC40 is** the authentic SUV for the city. High ground clearance, large wheels and true SUV proportions give it a powerful stance. And from the bold front grille to the beautifully detailed taillights it's every inch a Volvo. Uniquely Scandinavian and unmistakably urban, it's built for city life.

### STRENGTH OF CHARACTER

The XC40 expresses toughness, and is unmistakably a Volvo, through features such as its proud grille, T-shaped light signatures and sculpted front bumper with skid plate.

See and be seen, day or night, with LED headlights that feature Volvo's unique T-shaped light signature. They automatically adjust the beam height, and switch between dipped and full beam, to provide the best view and avoid dazzling other road users. The optional Active Bending LED headlights include lights that turn with the steering (by up to 30°), to provide a better view through corners.