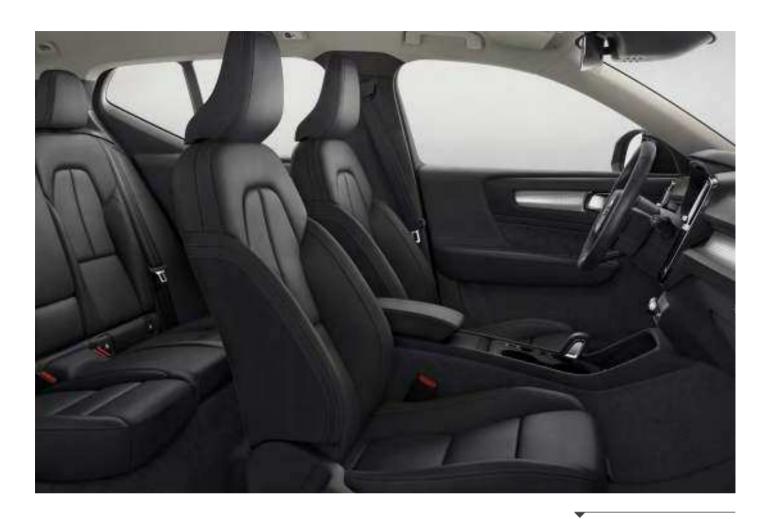

### AN INTERIOR TO INSPIRE

**Bold, progressive design** is the hallmark of the Volvo XC40, and the cabin embodies forward-thinking Scandinavian style. An uncluttered layout lets you focus on the beautiful details, while the high seating position means you always feel in control. Carefully crafted and selected materials indulge the senses, and intuitive technology puts you in command. The cabin of the XC40 is a place that will inspire you on every journey.

### BEAUTY IN DETAIL

It's details that set Volvo Cars interiors apart. The thought, effort and craftsmanship that go into the smallest elements in the cabin of the XC40 help to create a unique and special feeling each time you climb inside.

The engraved Origin decor in the dashboard and front doors adds a contemporary vibe to the XC40's interior while giving you an overview of central Gothenburg – the hometown of your Swedish city SUV.

The monochromatic Charcoal interior of the standard XC40 has a strong purposeful character, with ergonomically designed Textile seats, leather-clad steering wheel and our unique engraved Origin decor.