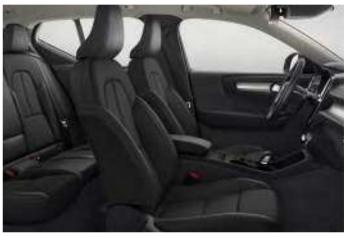

# THE SPORTY LOOK

The XC40 R-Design expression catches the sporty soul of your Swedish city SUV, with a glossy black colour theme including the roof and other distinctive exterior design details. The large alloy wheels enhance the car's road presence and add to the powerful look. It's an expression that catches the eye from every angle and hints at the promise of an amazing drive.

Inside the driver-focused Charcoal interior, you're surrounded by bespoke materials and trim. Your body is comfortably supported by the R-Design seats in Perforated Fine Nappa Leather/Nubuck Textile upholstery. Everything – from the R-Design sport steering wheel with optional gearshift paddles to the Charcoal headliner – is there to inspire and put you in control. And unique for the XC40 R-Design, the optional Lava interior carpeting creates a youthful, stylish ambience that will energize your every drive.

## **INSPIRED BY** THE ART OF DRIVING

The XC40 R-Design is our most powerful expression, characterised by dynamic contrasts and a confident presence. Unique exterior design details in glossy black, such as the front grille, the roof and the door mirror caps, together with large alloy wheels make it possible to create a truly distinctive look. The sporty theme continues on the inside, with R-Design Perforated Fine Nappa Leather/Nubuck Textile seats, optional Lava carpeting and concave Cutting Edge aluminium decor. A sport chassis ensures you're in control with maintained ride comfort.

Enjoy the dynamic feeling inside your XC40 R-Design. The Charcoal interior with optional Lava carpeting and door inserts create energizing contrasts, while the exclusive R-Design seats, the Cutting Edge aluminium decor and the R-Design Leather gear knob and gaiter with white stitching enhance the car's sporty soul.

The driver-focused XC40 R-Design interior with R-Design steering wheel partly clad in Perforated Leather, a Leather gear knob, aluminium sport pedals and optional gear shift paddles puts you in the centre of action.

Upholstered in exclusive Perforated Fine Nappa Leather/Nubuck Textile, the multiadjustable R-Design seats provide generous body support wherever you go. Contrasting white stitching and piping adds to the sporty ambience, while the manual seat cushion extensions provide extra thigh support. The exterior colour you choose for your XC40 R-Design makes a big impact on the visual expression. For example, Crystal White with the contrasting glossy black roof gives a cool, robotic look, while the Black Stone exterior colour adds to a more mean, powerful style – especially with the large alloy wheels in Matt Black Diamond Cut.