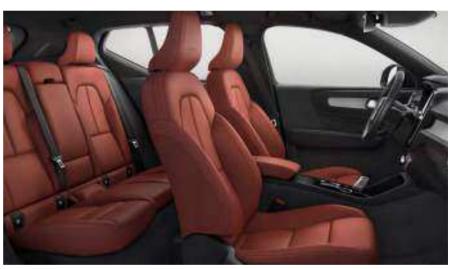

711 Bright Silver metallic

717 Onyx Black metallic

719 Luminous Sand metallic

722 Maple Brown metallic

723 Denim Blue metallic

724 Pine Grey metallic

Leather Charcoal, Blond headlining, RD00 (standard)

Leather Oxide Red, Charcoal headlining, RD90 (optional)