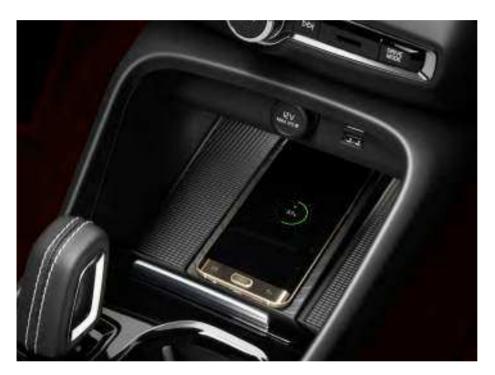

### WIRELESS PHONE CHARGING

There's a space beneath the centre touch screen where a mobile phone can be stored and wirelessly charged, helping to reduce clutter and make it easy to reach when you need it.