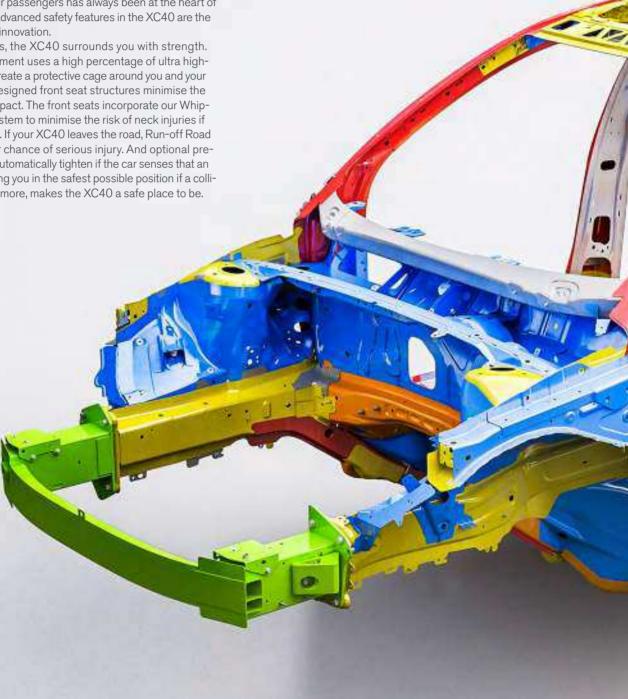

Protecting you and your passengers has always been at the heart of every Volvo car, and the advanced safety features in the XC40 are the result of our decades of innovation.

As with all of our cars, the XC40 surrounds you with strength. The passenger compartment uses a high percentage of ultra highstrength boron steel to create a protective cage around you and your passengers. Specially designed front seat structures minimise the risk of spinal injury on impact. The front seats incorporate our Whiplash Injury Protection System to minimise the risk of neck injuries if the car is hit from behind. If your XC40 leaves the road, Run-off Road Protection reduces your chance of serious injury. And optional prepared front safety belts automatically tighten if the car senses that an impact is imminent, putting you in the safest possible position if a collision occurs. All this, and more, makes the XC40 a safe place to be.