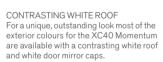

The exterior is available in a range of solid and metallic full-body colours, each with a distinctively contemporary look. And to really stand out of the crowd, most of the exterior body colours are available with a contrasting white roof, white door mirror caps and wheels with white spokes.

The optional contrasting white roof enhances the contemporary look of the XC40 Momentum and is available with most body colours.

Equally at home in all city environments, the XC40 Momentum features a distinct front grille with bright chrome frame, signature design LED headlights, bright integrated roof rails and optional contrasting white roof, white door mirror caps and 19-inch white spoke alloy wheels.