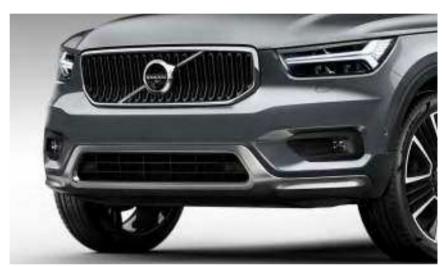

### STRENGTH OF CHARACTER

The XC40 expresses toughness, and is unmistakably a Volvo, through features such as its proud grille, T-shaped light signatures and sculpted front bumper with skid plate.

See and be seen, day or night, with LED headlights that feature Volvo's unique T-shaped light signature. They automatically adjust the beam height, and switch between dipped and full beam, to provide the best view and avoid dazzling other road users. The optional Active Bending LED headlights include lights that turn with the steering (by up to 30°), to provide a better view through corners.