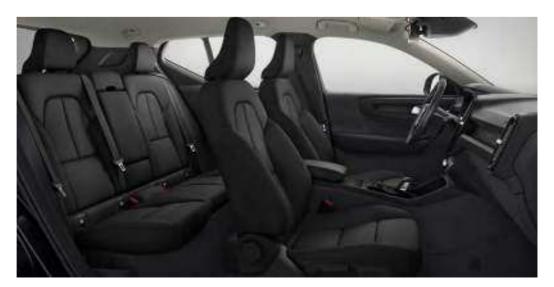

### AN INTERIOR TO INSPIRE

**Bold, progressive design** is the hallmark of the Volvo XC40, and the cabin embodies forward-thinking Scandinavian style. An uncluttered layout lets you focus on the beautiful details, while the high seating position means you always feel in control. Carefully crafted and selected materials indulge the senses, and intuitive technology puts you in command. The cabin of the XC40 is a place that will inspire you on every journey.

### BEAUTY IN DETAIL

It's details that set Volvo Cars interiors apart. The thought, effort and craftsmanship that go into the smallest elements in the cabin of the XC40 help to create a unique and special feeling each time you climb inside.

Natural light from the panoramic roof, our characteristic frameless rear-view mirror, and LED lighting on the distinctive concave decor panels on the dashboard are just a few of the visual highlights in a cabin designed to look great – and to make you feel good.