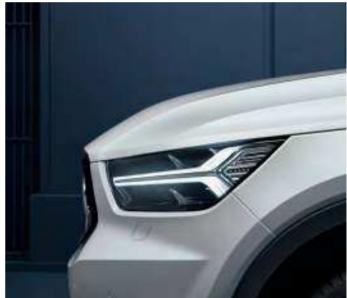

### STRENGTH OF CHARACTER

The XC40 expresses toughness, and is unmistakably a Volvo, through features such as its proud grille, T-shaped light signatures and sculpted front bumper with skid plate.

See and be seen, day or night, with LED headlights that feature Volvo's unique T-shaped light signature. They automatically adjust the beam height, and switch between dipped and full beam, to provide the best view and avoid dazzling other road users. The optional Active Bending LED headlights include lights that turn with the steering (by up to 30°), to provide a better view through corners.