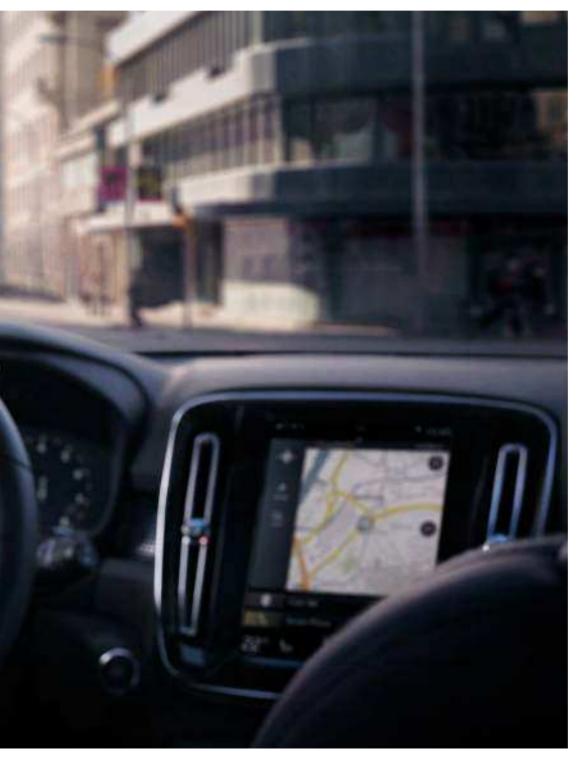

### Your quide

Sensus Navigation is your guide, helping you to find our destination and keeping you informed. With clear mapping, free lifetime map upgrades and the availability of apps that help you find what you're looking for and share your location, you can enjoy the journey ahead.

**Every interaction in** the XC40 feels natural and intuitive. From the easy-to-use centre touch screen to the high-resolution driver display and voice control that understands normal speech, technology is there to make things simple.

It's as familiar and intuitive as using your phone. You can control most functions via the centre display with touch screen – its portrait format and bold, clear graphics make it easy to read, and it's so responsive that you can use it wearing gloves.