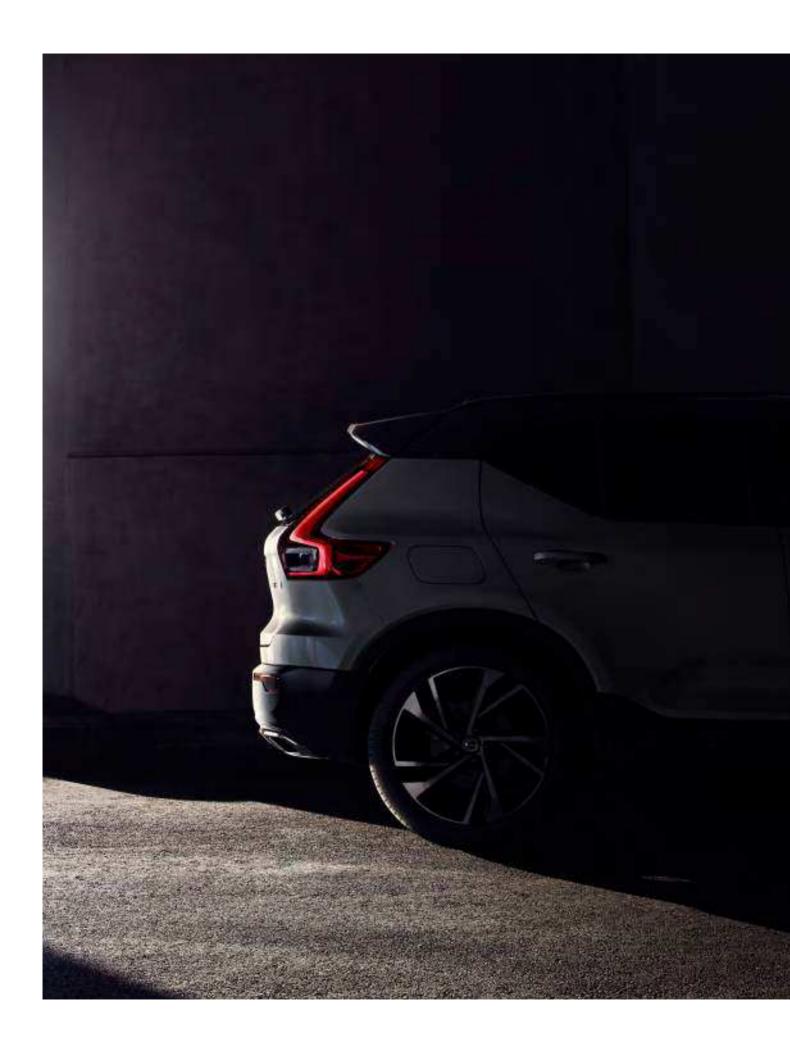

### STRENGTH OF CHARACTER

The XC40 expresses toughness, and is unmistakably a Volvo, through features such as its proud grille, T-shaped light signatures and sculpted front bumper with skid plate.

See and be seen, day or night, with LED headlights that feature Volvo's unique T-shaped light signature. They automatically adjust the beam height, and switch between dipped and full beam, to provide the best view and avoid dazzling other road users. The optional Active Bending LED headlights include lights that turn with the steering (by up to 30°), to provide a better view through corners.