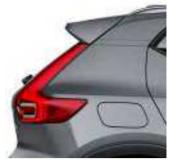

# AN SUV. WITH A TWIST

**The XC40 is** the authentic SUV for the city. High ground clearance, large wheels and true SUV proportions give it a powerful stance. And from the bold front grille to the beautifully detailed taillights it's every inch a Volvo. Uniquely Scandinavian and unmistakably urban, it's built for city life.

### STRENGTH OF CHARACTER

The XC40 expresses toughness, and is unmistakably a Volvo, through features such as its proud grille, T-shaped light signatures and sculpted front bumper with skid plate.

See and be seen, day or night, with LED headlights that feature Volvo's unique T-shaped light signature. They automatically adjust the beam height, and switch between dipped and full beam, to provide the best view and avoid dazzling other road users. The optional Active Bending LED headlights include lights that turn with the steering (by up to 30°), to provide a better view through corners.