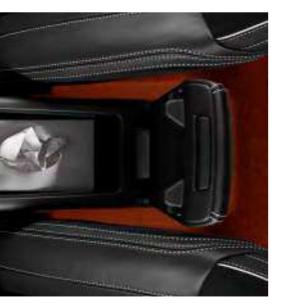

### WIRELESS PHONE CHARGING

There's a space beneath the centre touch screen where a mobile phone can be stored and wirelessly charged, helping to reduce clutter and make it easy to reach when you need it.

### SMART STORAGE

The storage bin under the front centre armrest is large enough to hold a small handbag or even a full-size tissue box, and has a removable storage box ahead of it.