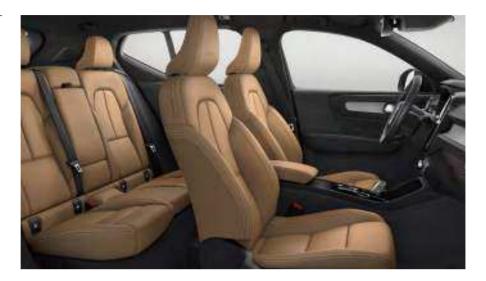

Driftwood decor

Everything with the XC40 Inscription exudes conscientious design and meticulous craftsmanship. It's a city SUV to be proud of, a feeling that manifests on the inside by considerate features such as comfort seats upholstered in fine Leather and handcrafted genuine Driftwood decor and the unique crystal gear shifter. Several interior combinations make it easy to tailor your very own XC40 Inscription interior experience. Leather Amber, Charcoal headlining, RD20 (optional)

Leather Blond, Charcoal headlining, UD70 (optional)