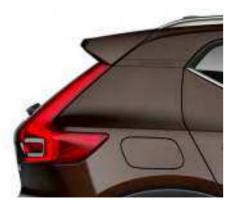

# AN SUV. WITH A TWIST

**The XC40 is** the authentic SUV for the city. High ground clearance, large wheels and true SUV proportions give it a powerful stance. And from the bold front grille to the beautifully detailed taillights it's every inch a Volvo. Uniquely Scandinavian and unmistakably urban, it's built for city life.

### STRENGTH OF CHARACTER

The XC40 expresses toughness, and is unmistakably a Volvo, through features such as its proud grille, T-shaped light signatures and sculpted front bumper with skid plate.

See and be seen, day or night, with LED headlights that feature Volvo's unique T-shaped light signature. They automatically adjust the beam height, and switch between dipped and full beam, to provide the best view and avoid dazzling other road users. The optional Active Bending LED headlights include lights that turn with the steering (by up to 30°), to provide a better view through corners.