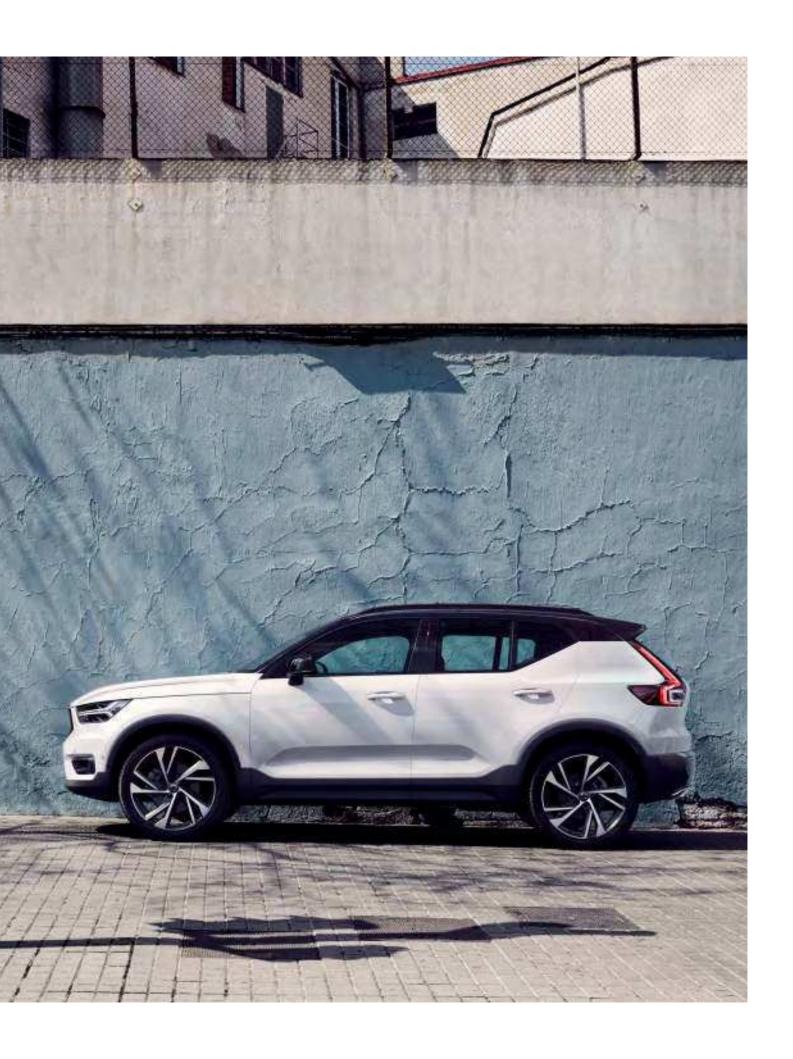

# AN SUV. WITH A TWIST

**The XC40 is** the authentic SUV for the city. High ground clearance, large wheels and true SUV proportions give it a powerful stance. And from the bold front grille to the beautifully detailed taillights it's every inch a Volvo. Uniquely Scandinavian and unmistakably urban, it's built for city life.

### STAND TALL

High ground clearance gives the XC40 a powerful stance and excellent visibility. Large wheels and tyres cope effortlessly with any road. This is the SUV that allows you to rise above it all.

### ALWAYS READY

Large alloy wheels and a wide body give the XC40 a strong presence. This is an SUV that's ready for anything.