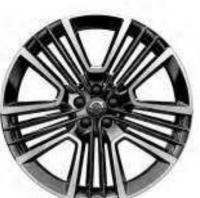

### SPECIALLY DESIGNED ALLOY WHEELS

A selection of alloy wheels helps you to create your perfect XC40. Each one has a bold, dynamic design, as well as the attention to detail and high-quality finish you expect from a Volvo car.

# THE SPORTY LOOK

The XC40 R-Design expression catches the sporty soul of your Swedish city SUV, with a glossy black colour theme including the roof and other distinctive exterior design details. The large alloy wheels enhance the car's road presence and add to the powerful look. It's an expression that catches the eye from every angle and hints at the promise of an amazing drive.

The optional large 20-inch 5-double spoke alloy wheels in distinctive Matt Black Diamond Cut design add to a powerful stance in perfect harmony with the signature design T-shaped LED headlights and glossy black design elements such as the front grille, the door mirror covers, the roof and the integrated roof rails.