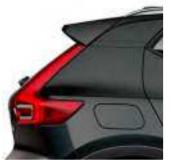

# AN SUV. WITH A TWIST

**The XC40 is** the authentic SUV for the city. High ground clearance, large wheels and true SUV proportions give it a powerful stance. And from the bold front grille to the beautifully detailed taillights it's every inch a Volvo. Uniquely Scandinavian and unmistakably urban, it's built for city life.

### STRENGTH OF CHARACTER

The XC40 expresses toughness, and is unmistakably a Volvo, through features such as its proud grille, T-shaped light signatures and sculpted front bumper with skid plate.

See and be seen, day or night, with LED headlights that feature Volvo's unique T-shaped light signature. They automatically adjust the beam height, and switch between dipped and full beam, to provide the best view and avoid dazzling other road users. The optional Active Bending LED headlights include lights that turn with the steering (by up to 30°), to provide a better view through corners.