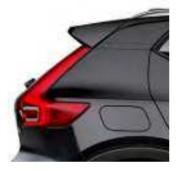

### STRENGTH OF CHARACTER

The XC40 expresses toughness, and is unmistakably a Volvo, through features such as its proud grille, T-shaped light signatures and sculpted front bumper with skid plate.

See and be seen, day or night, with LED headlights that feature Volvo's unique T-shaped light signature. They automatically adjust the beam height, and switch between dipped and full beam, to provide the best view and avoid dazzling other road users. The optional Active Bending LED headlights include lights that turn with the steering (by up to 30°), to provide a better view through corners.