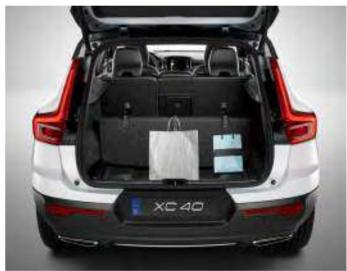

The XC40 helps you fit your life into your car. The load compartment is one of the largest in the class, with a regular shape that helps you make the most of the space. And the folding load floor helps you adapt it to whatever you're carrying.

Valuable items can be stored securely out of sight under the locking load floor. And, to make the load area as versatile as possible, the folding floor can be placed in multiple positions. There are also four load-securing eyelets to keep delicate items safe and to protect the car's occupants, plus two bag hooks that ensure your shopping doesn't move around or spill in transit. Whatever type of load you need to carry - large or small - your XC40 helps make it effortless.