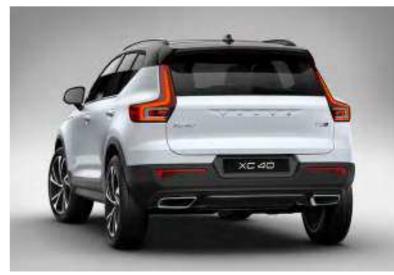

# AN SUV. WITH A TWIST

**The XC40 is** the authentic SUV for the city. High ground clearance, large wheels and true SUV proportions give it a powerful stance. And from the bold front grille to the beautifully detailed taillights it's every inch a Volvo. Uniquely Scandinavian and unmistakably urban, it's built for city life.

### STRENGTH OF CHARACTER

The XC40 expresses toughness, and is unmistakably a Volvo, through features such as its proud grille, T-shaped light signatures and sculpted front bumper with skid plate.

See and be seen, day or night, with LED headlights that feature Volvo's unique T-shaped light signature. They automatically adjust the beam height, and switch between dipped and full beam, to provide the best view and avoid dazzling other road users. The optional Active Bending LED headlights include lights that turn with the steering (by up to 30°), to provide a better view through corners.