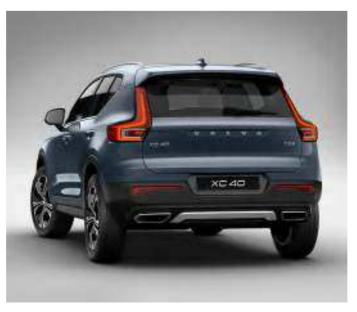

### STRENGTH OF CHARACTER

The XC40 expresses toughness, and is unmistakably a Volvo, through features such as its proud grille, T-shaped light signatures and sculpted front bumper with skid plate.

See and be seen, day or night, with LED headlights that feature Volvo's unique T-shaped light signature. They automatically adjust the beam height, and switch between dipped and full beam, to provide the best view and avoid dazzling other road users. The optional Active Bending LED headlights include lights that turn with the steering (by up to 30°), to provide a better view through corners.

The XC40 R-Design grille features a glossy black frame and a high-gloss black insert with a horizontal mesh for a unique look.

From the rear, the integrated dual tail pipes and glossy black rear skid plate add to the impression of sporty elegance.